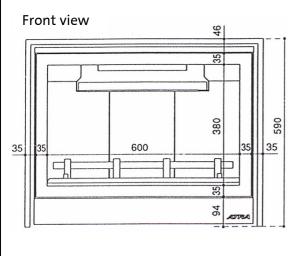

## **IMPORTANT:**

- External fresh air inlet essential
  177 cm² minimum reserved for operation of the fireplace.
- Internal convection air inlet
  Minimum cross section area 400 cm²
- Convection air outlet (with decompression)
  Minimum cross section area 647 cm²