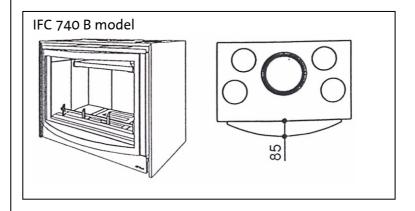

## **ATRAFIRE Flat Glass Cassettes**

## Technical Data Sheet

In accordance with

Norm : NF.D35.376Type : I.S.B sf EM







## **CHARACTERISTICS:**

Nominal Heat Output (closed): 12 KW Relative humidity of test wood 15%

Authorised fuel: Wood

Minimum draught conditions: 1mmCE

Consumption at normal rate: 4 kg/h

Maximum load: 14 kg

Total weight: 130 kg

## **IMPORTANT:**

- External fresh air inlet essential
  177 cm² minimum reserved for operation of the fireplace.
- Internal convection air inlet
  Minimum cross section area 400 cm²
- Convection air outlet (with decompression)
  Minimum cross section area 647 cm²