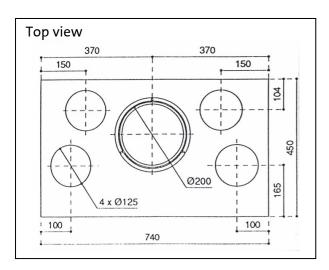

## **IMPORTANT:**

- External fresh air inlet essential
  177 cm² minimum reserved for operation of the fireplace.
- Internal convection air inlet
  Minimum cross section area 400 cm²
- Convection air outlet (with decompression)
  Minimum cross section area 647 cm²