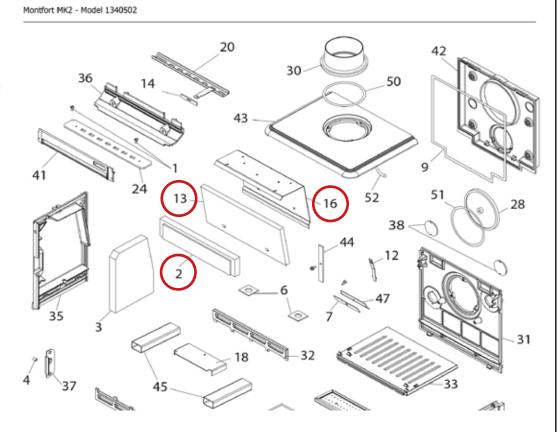

## Montfort Elegance Baffle and Firebrick Identification

The Montfort Elegance has had two different baffles and rear fire bricks fitted and to confuse things the stoves have the same identification number 134 05 02, to help identification of the firebricks needed please read this document.

In the earlier model the firebrick has two holes in it which allow it to be screwed to the face of the baffle, number 13.

The baffle sits on a lower rear firebrick, number 2.

The baffle, number 16, is now no longer available having been replaced by a complete new baffle and rear firebrick, see over to page 2. The two rear bricks are still available and the side firebricks remain the same.