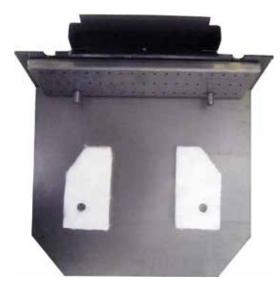

In the earlier model the rear firebrick has two holes in, the stoves produced after March 2012 have a different baffle system, number 55 in the diagram.

This does not require a lower firebrick but has fitted in front of the baffle a firebrick, number 13, with a triangle shape cut away on each bottom corner to help when removing the brick from the fire.

## www.euroheat.co.uk

New baffle complete FB910001

New rear firebrick FB105641