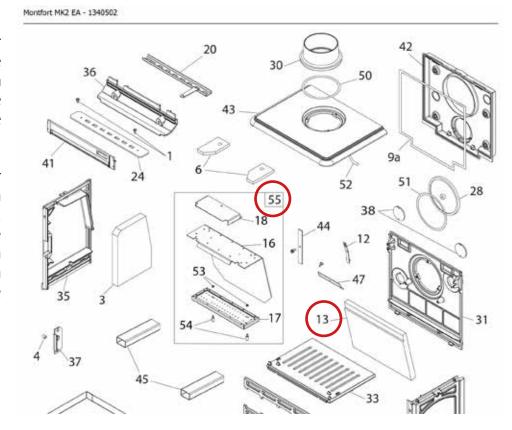

## Montfort Elegance Baffle and Firebrick Identification

The Montfort Elegance has had two different baffles and rear fire bricks fitted and to confuse things the stoves have the same identification number 134 05 02, to help identification of the firebricks needed please read this document.

In the earlier model the rear firebrick has two holes in, the stoves produced after March 2012 have a different baffle system, number 55 in the diagram.

This does not require a lower firebrick but has fitted in front of the baffle a firebrick, number 13, with a triangle shape cut away on each bottom corner to help when removing the brick from the fire.