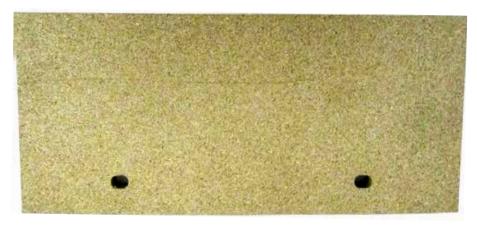

In the earlier model the firebrick has two holes in it which allow it to be screwed to the face of the baffle, number 13.

The baffle sits on a lower rear firebrick, number 2.

The baffle, number 16, is now no longer available having been replaced by a complete new baffle and rear firebrick, see over to page 2. The two rear bricks are still available and the side firebricks remain the same.

## www.euroheat.co.uk

Rear firebrick Part No: FB105638

| Product Bulletin/Edition | PB156                             |
|--------------------------|-----------------------------------|
| Department/Product/Fuel  | Franco Belge/Montfort Elegance/MF |
| Date Month/Year          | February/2016                     |