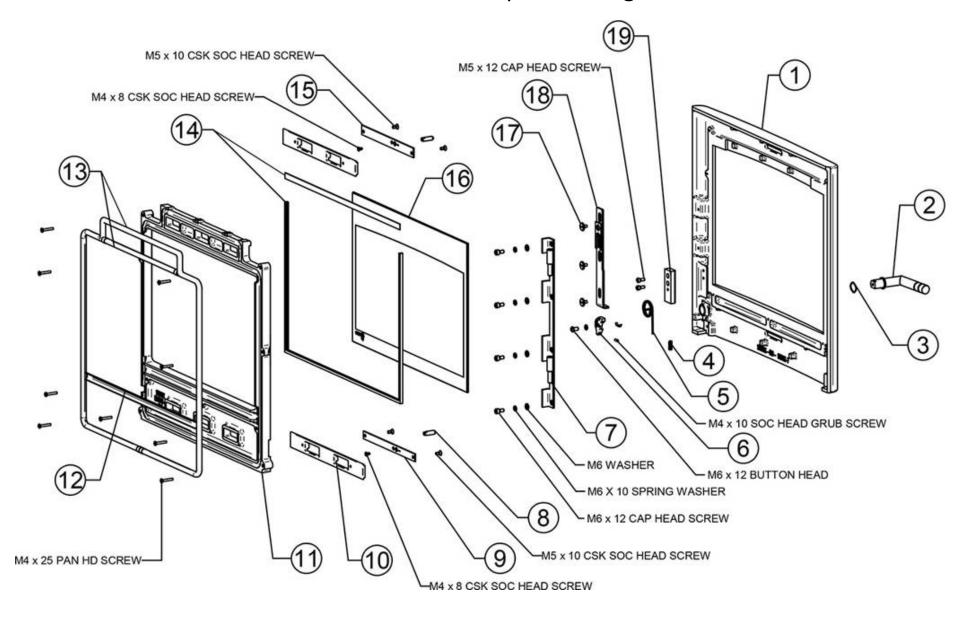

## Yeoman CL8 Door Exploded Diagram

| Ref. | Product Code | Description                                                                  |
|------|--------------|------------------------------------------------------------------------------|
| 1    | CA7613       | View 8 Outer Door Frame                                                      |
| 2    | ME600422     | View Door Spring                                                             |
| 3    | MEC9553      | View Hinge Assembly                                                          |
| 4    | CE7703       | View 8 Door Glass                                                            |
| 5    | 4950         | 15mm x 2mm Self Adhesive Rope Seal -2m Pack                                  |
| 6    | ME600525     | View 8 Mk1 Primary Air Slider Cover Plate                                    |
| 7    | CA7642       | View 8 Primary Air Slider                                                    |
| 8    | CA7636       | View 8 Glass Clamp Frame                                                     |
| 9    | 4952         | 15x2mm Mid Door Rope Seal (2M Handy Pack)<br>450mm length required.          |
| 10   | 5704         | 13mm Black Rope Seal with Adhesive - 3.5m Pack 410mm+2300mm length required. |

## Yeoman CL8 Door Exploded Diagram

| Ref. | Product Code | Description                                                               |
|------|--------------|---------------------------------------------------------------------------|
| 11   | 4950         | 15mm x 2mm Self Adhesive Rope Seal -2m Pack 450mm+1220mm length required. |
| 12   | CA7637       | View 8 Air Control Slider                                                 |
| 13   | ME600443     | View 8 Mk1 Air Control Cover Plate                                        |
| 14   | FA9510       | Shoulder Screw - Single Screw                                             |
| 15   | ME600563     | View Large Shoulder Screw                                                 |
| 16   | MEC8641      | View Mk1 Door Catch Slider                                                |