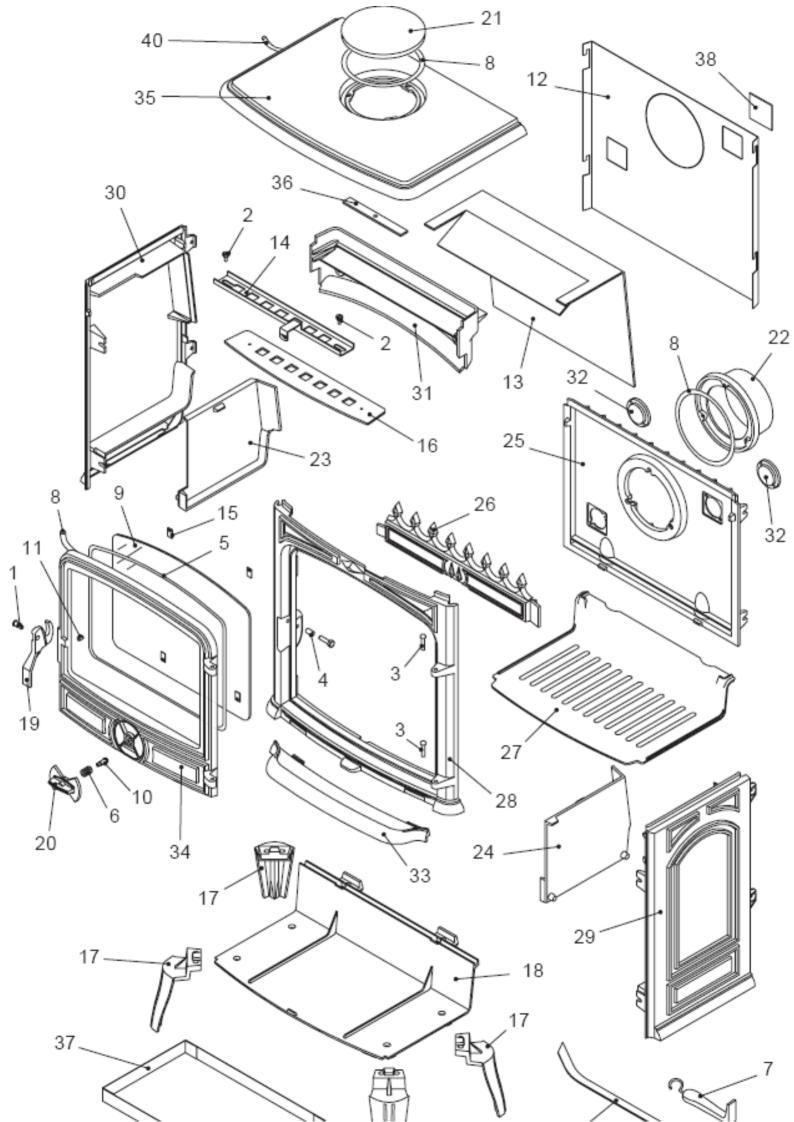

39

| Numbar | Part Number | Additional Info   | Buy Part |
|--------|-------------|-------------------|----------|
| 1      |             |                   |          |
| 2      | 100917      | Campin Axle       | Buy Part |
| 3      |             | -                 | Buy Part |
| 4      | 110404      | Hinge pin         | Buy Part |
| •      | 134253      | Bushing           | Buy Part |
| 5      | 142301      | Adhesive rope     | Buy Part |
| 6      | 166003      | Spring            | Buy Part |
| 7      | 808001      | Hand tool         | Buy Part |
| 8      | 181607      | Ceramic rope      | Buy Part |
| 9      | 188812      | Ceramic glass     | Buy Part |
| 10     | 189103      | Screw             | Buy Part |
| 11     | 189825      | Screw             | Buy Part |
| 12     | 205362      | Back Panel        | Buy Part |
| 13     | 222556      | Flue Baffle       | Buy Part |
| 14     | 237411      | Reducing Plate    | Buy Part |
| 15     | 259015      | Fixing Plate      | Buy Part |
| 16     | 270408      | Air Control Flap  | Buy Part |
| 17     | 300127 EF   | Leg               | Buy Part |
| 18     | 300481 EF   | Base              | Buy Part |
| 19     | 301526 EF   | Door Lock         | Buy Part |
| 20     | 301742 EF   | Air Damper        | Buy Part |
| 21     | 303718 EF   | Blanking Plate    | Buy Part |
| 22     | 303860 EF   | Flue Collar       | Buy Part |
| 23     | 305014      | Wall              | Buy Part |
| 24     | 305212      | Wall              | Buy Part |
| 25     | 306276 EF   | Back Wall         | Buy Part |
| 26     | 307434 EF   | Fuel Retainer     | Buy Part |
| 27     | 308711      | Coal Grate        | Buy Part |
| 28     | 309891 EF   | Front Plate       | Buy Part |
| 29     | 310726 EF   | R. Side Panel     | Buy Part |
| 30     | 310824 EF   | L. Side Panel     | Buy Part |
| 31     | 315607      | Air Duct          | Buy Part |
| 32     | 325304      | Reducing Plate    | Buy Part |
| 33     | 327903 EF   | Ash-tray          | Buy Part |
| 34     | 331104 EF   | Main door         | Buy Part |
| 35     | 352150 EF   | Top plate         | Buy Part |
| 36     | 406816      | Clamp             | Buy Part |
| 37     | 624042      | Ash Pan           | Buy Part |
| 38     | 162573      | Descriptive Plate | Buy Part |
| 39     | 415504 60   | Poker             | Buy Part |
| 40     | 181619      | Ceramic Rope      | Buy Part |
|        |             |                   |          |