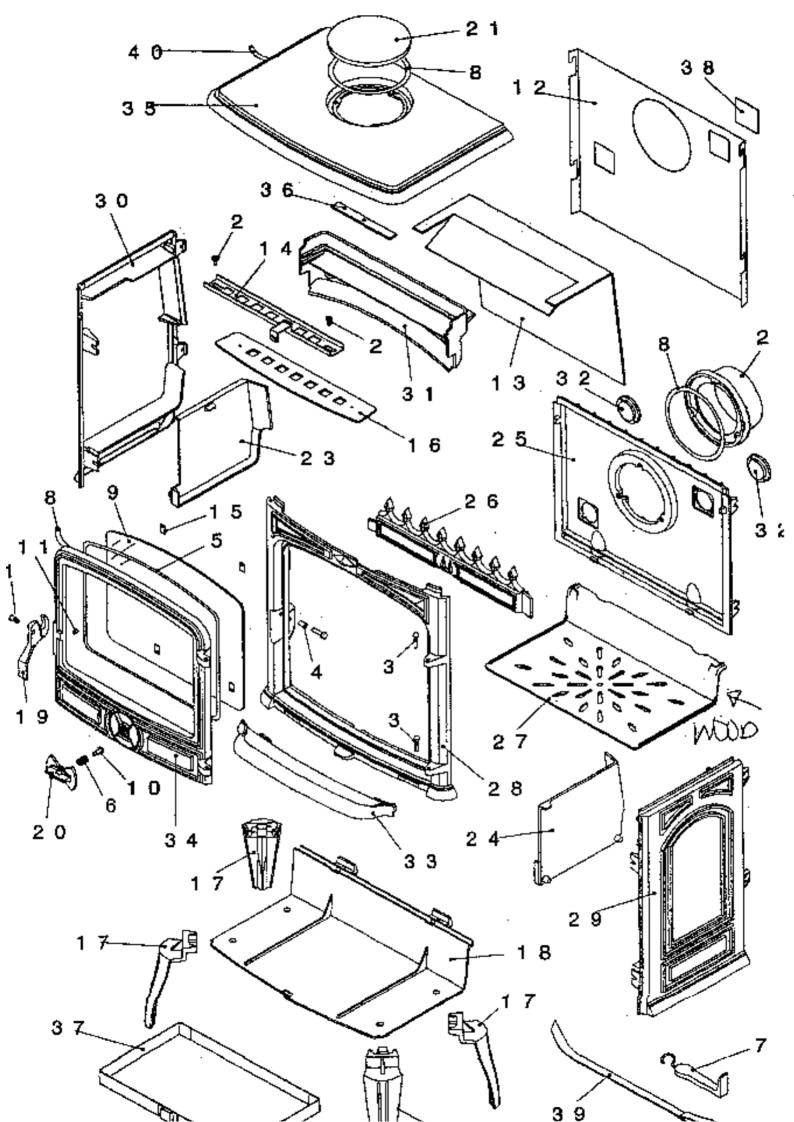

## If you need help finding your part please call us on 01302 742520

| Number | Part Number | Additional Info | Buy Part        |
|--------|-------------|-----------------|-----------------|
| 1      | 100917      | 12x20 M7        | Buy Part        |
| 2      | 100939      | -               | Buy Part        |
| 3      | 110404      | 6x30            | Buy Part        |
| 4      | 134258      | -               | Buy Part        |
| 5      | 142301      | -               | Buy Part        |
| 6      | 166003      | 11x15           | Buy Part        |
| 7      | 808001      | -               | Buy Part        |
| 8      | 181607      | 9.5 dia         | Buy Part        |
| 9      | 188812      | 379x293         | Buy Part        |
| 10     | 189103      | 27x8x6          | Buy Part        |
| 11     | 189825      | M 6x5           | Buy Part        |
| 12     | 205362      | -               | Buy Part        |
| 13     | 222556      | -               | Buy Part        |
| 14     | 237411      | -               | Buy Part        |
| 15     | 259015      | -               | Buy Part        |
| 16     | 270408      | -               | Buy Part        |
| 17     | 300126      | -               | Buy Part        |
| 18     | 300481      | -               | Buy Part        |
| 19     | 301526      | -               | Buy Part        |
| 20     | 301742      | -               | Buy Part        |
| 21     | 303718      | -               | Buy Part        |
| 22     | 303860      | -               | Buy Part        |
| 23     | 305014      | -               | Buy Part        |
| 24     | 305212      | -               | Buy Part        |
| 25     | 306276      | -               | Buy Part        |
| 26     | 307434      | -               | Buy Part        |
| 27     | 309228      | -               | Buy Part        |
| 28     | 309891      | -               | Buy Part        |
| 29     | 310726      | -               | <u>Buy Part</u> |
| 30     | 310824      | -               | <u>Buy Part</u> |
| 31     | 315607      | -               | <u>Buy Part</u> |
| 32     | 325304      | -               | Buy Part        |
| 33     | 327903      | -               | Buy Part        |
| 34     | 331104      | -               | Buy Part        |
| 35     | 352150      | -               | Buy Part        |
| 36     | 406816      | -               | Buy Part        |
| 37     | 624042      | -               | Buy Part        |
| 38     | 162541      | -               | Buy Part        |
| 39     | 415504      | -               | Buy Part        |
| 40     | 181619      | 12 dia          | Buy Part        |