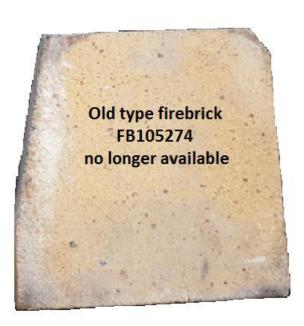

## The Montfort Classic pre-2013

The side bricks were a single refractory firebrick. The part number for this was 105274 and it is no longer available.

They have been replaced by two bricks, a smaller lower side brick FB105642 and a larger upper brick FB105274, giving a total height of 231mm which is slightly taller than the original, as you can see below, but they do fit into the stove.