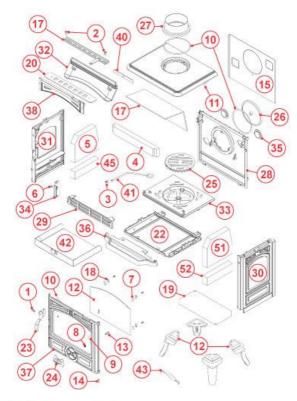

## **Montfort Classic Side Bricks**

## The Montfort Classic pre-2013

The side bricks were a single refractory firebrick. The part number for this was 105274 and it is no longer available.

They have been replaced by two bricks, a smaller lower side brick FB105642 and a larger upper brick FB105274, giving a total height of 231mm which is slightly taller than the original, as you can see below, but they do fit into the stove.