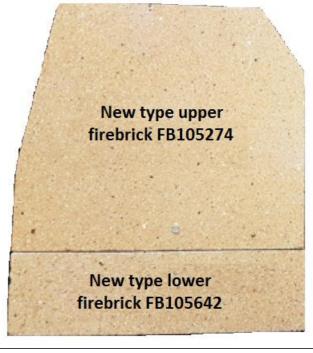

## The Montfort Classic pre-2013

The side bricks were a single refractory firebrick. The part number for this was 105274 and it is no longer available.

They have been replaced by two bricks, a smaller lower side brick FB105642 and a larger upper brick FB105274, giving a total height of 231mm which is slightly taller than the original, as you can see below, but they do fit into the stove.