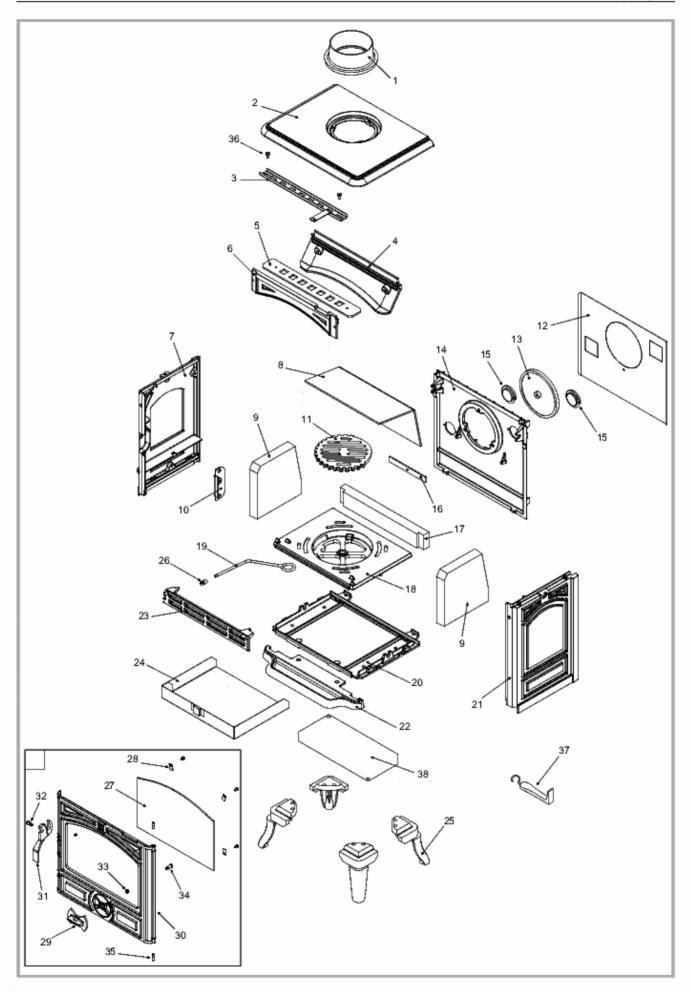

"MONTFORT" - réf. 134 06 01 Spare parts

Figure 10 - Vue éclatée de l'appareil

Notice de référence "1159"

## If you need help finding your part please call us on 01302 742520

| If you n | eed help fin | ding your pa    | rt pleaso |
|----------|--------------|-----------------|-----------|
| Number   | Part Number  | Additional Info | Buy Part  |
| 1        | 303860 MK    | -               | Buy Part  |
| 1        | 303860 MP    | -               | Buy Part  |
| 1        | 303860 00    | -               | Buy Part  |
| 1        | 303860 77    | -               | Buy Part  |
| 1        | 303860 79    | -               | Buy Part  |
| 2        | 352168 MK    | -               | Buy Part  |
| 2        | 352168 MP    | -               | Buy Part  |
| 2        | 352168 00    | -               | Buy Part  |
| 2        | 352168 77    | -               | Buy Part  |
| 2        | 352168 79    | -               | Buy Part  |
| 3        | 217419 00    | -               | Buy Part  |
| 4        | 315611 00    | -               | Buy Part  |
| 5        | 270412 00    | -               | Buy Part  |
| 6        | 332001 00    | -               | Buy Part  |
| 7        | 310831 MK    | -               | Buy Part  |
| 7        | 310831 MP    | -               | Buy Part  |
| 7        | 310831 00    | -               | Buy Part  |
| 7        | 310831 77    | -               | Buy Part  |
| 7        | 310831 79    | -               | Buy Part  |
| 8        | 222568 00    | -               | Buy Part  |
| 9        | 105274       | -               | Buy Part  |
| 10       | 324503 00    | -               | Buy Part  |
| 11       | 301901 00    | -               | Buy Part  |
| 12       | 207316 00    | -               | Buy Part  |
| 13       | 303718 MK    | -               | Buy Part  |
| 13       | 303718 MP    | -               | Buy Part  |
| 13       | 303718 00    | -               | Buy Part  |
| 13       | 303718 77    | -               | Buy Part  |
| 13       | 303718 79    | -               | Buy Part  |
| 14       | 306286 00    | -               | Buy Part  |
| 15       | 325304 00    | -               | Buy Part  |
| 16       | 406816 00    | -               | Buy Part  |
| 17       | 105273       | -               | Buy Part  |
| 18       | 319739 00    | -               | Buy Part  |
| 19       | 458404 00    | -               | Buy Part  |
| 20       | 300493 00    | -               | Buy Part  |
| 21       | 310735 MK    | -               | Buy Part  |
| 21       | 310735 MP    | -               | Buy Part  |
| 21       | 310735 00    | -               | Buy Part  |
| 21       | 310735 77    | -               | Buy Part  |
| 21       | 310735 79    | -               | Buy Part  |
| 22       | 327906 MK    | -               | Buy Part  |
| 22       | 327906 MP    | -               | Buy Part  |
| 22       | 327906 00    | -               | Buy Part  |
| 22       | 327906 77    | -               | Buy Part  |
| 22       | 327906 79    | -               | Buy Part  |
| 23       | 307439 00    | -               | Buy Part  |
| 24       | 624046 00    | -               | Buy Part  |
| 25       | 300118 MK    | -               | Buy Part  |
| 25       | 300118 MP    | -               | Buy Part  |
| 25       | 300118 00    | -               | Buy Part  |
|          |              |                 |           |

| 25 | 300118 77 | - | Buy Part |
|----|-----------|---|----------|
| 25 | 300118 79 | - | Buy Part |
| 26 | 105123    | - | Buy Part |
| 27 | 188830    | - | Buy Part |
| 28 | 259015 00 | - | Buy Part |
| 29 | 301742 MK | - | Buy Part |
| 29 | 301742 MP | - | Buy Part |
| 29 | 301742 00 | - | Buy Part |
| 29 | 301742 77 | - | Buy Part |
| 29 | 301742 79 | - | Buy Part |
| 30 | 331118 MK | - | Buy Part |
| 30 | 331118 MP | - | Buy Part |
| 30 | 331118 00 | - | Buy Part |
| 30 | 331118 77 | - | Buy Part |
| 30 | 331118 79 | - | Buy Part |
| 31 | 301516 MK | - | Buy Part |
| 31 | 301516 MP | - | Buy Part |
| 31 | 301516 00 | - | Buy Part |
| 31 | 301516 77 | - | Buy Part |
| 31 | 301516 79 | - | Buy Part |
| 32 | 100917    | - | Buy Part |
| 33 | 166003    | - | Buy Part |
| 34 | 189103    | - | Buy Part |
| 35 | 189104    | - | Buy Part |
| 36 | 100939    | - | Buy Part |
| 37 | 808001 ED | - | Buy Part |
| 38 | 262612    | - | Buy Part |