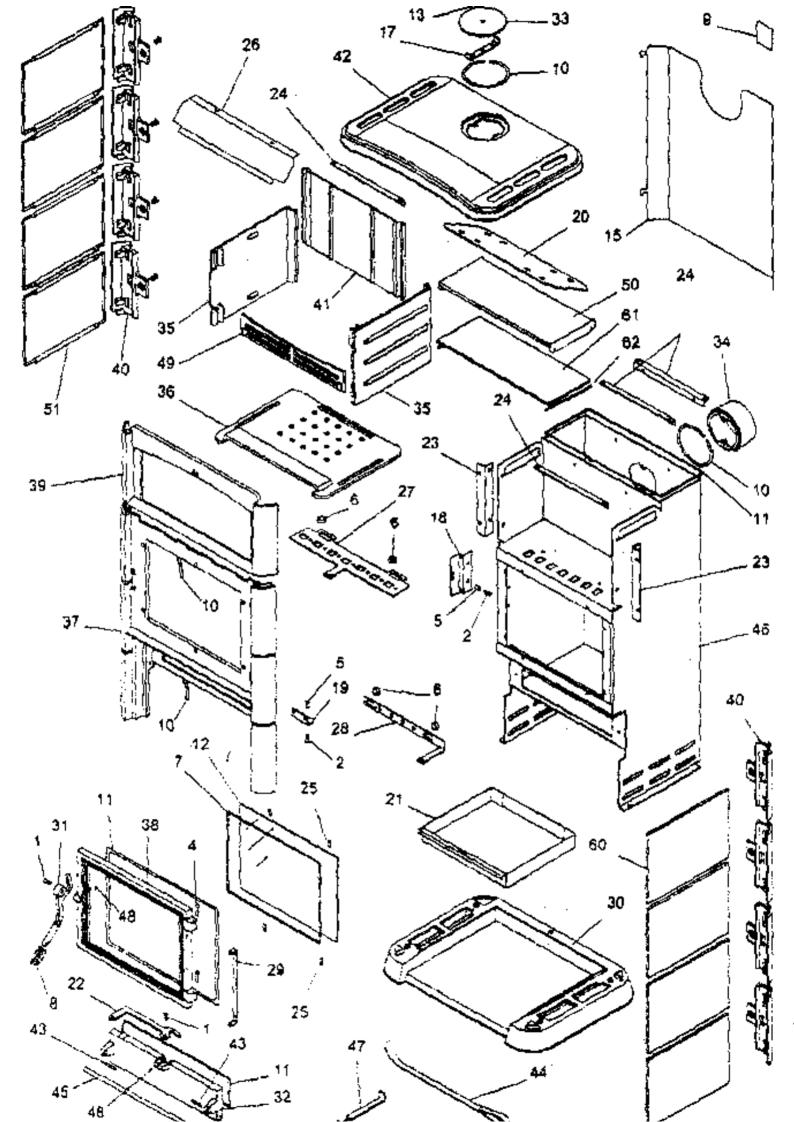

## If you need help finding your part please call us on 01302 742520

|        |             | iding your pa   |                   |
|--------|-------------|-----------------|-------------------|
| Number | Part Number | Additional Info | Buy Part          |
| 1      | 100917      | -               | Buy Part          |
| 2      | 200951      | -               | Buy Part          |
| 3      | 104827      | -               | Buy Part          |
| 4      | 110404      | -               | Buy Part          |
| 5      | 134253      | -               | Buy Part          |
| 6      | 134257      | -               | Buy Part          |
| 7      | 142316      | -               | Buy Part          |
| 8      | 149087      | -               | Buy Part          |
| 9      | 162411      | -               | Buy Part          |
| 10     | 181606      | -               | Buy Part          |
| 11     | 181607      | -               | Buy Part          |
| 12     | 188806      | -               | Buy Part          |
| 13     | 189118      | -               | Buy Part          |
| 15     | 205372      | -               | Buy Part          |
| 17     | 210501      | -               | Buy Part          |
| 18     | 221210      | -               | Buy Part          |
| 19     | 221211      | -               | Buy Part          |
| 20     | 222546      | -               | Buy Part          |
| 21     | 224043      | -               | Buy Part          |
| 22     | 224303      | -               | Buy Part          |
| 23     | 230901      | -               | Buy Part          |
| 24     | 321711      | -               | Buy Part          |
| 25     | 259015      | -               | Buy Part          |
| 26     | 269419      | -               | Buy Part          |
| 27     | 270406      | -               | Buy Part          |
| 28     | 270407      | -               | Buy Part          |
| 29     | 273214      | -               | Buy Part          |
| 30     | 300478      | -               | Buy Part          |
| 31     | 301539      | -               | Buy Part          |
| 32     | 303511      | -               | Buy Part          |
| 33     | 303726      | -               | Buy Part          |
| 34     | 303829      | -               | Buy Part          |
| 35     | 305013      | _               | Buy Part          |
| 36     | 309223      | -               | Buy Part          |
| 37     | 309884      | -               | Buy Part          |
| 38     | 309995      | _               | Buy Part          |
| 39     | 313815      | -               | Buy Part          |
| 40     | 327204      | -               | Buy Part          |
| 41     | 330010      | <u> </u>        | Buy Part          |
| 42     | 352140      | _               | Buy Part          |
| 43     | 134705      | -               | Buy Part          |
| 44     | 415504      | _               | Buy Part          |
| 45     | 158624      | -               | Buy Part          |
| 46     | 604922      | -<br>           | _                 |
| 47     | 808001      | _               | Buy Part Buy Part |
| 48     | 189825      | -               | _                 |
| 48     |             | <del>-</del>    | Buy Part          |
|        | 307433      | <u>-</u>        | Buy Part          |
| 60     | 157362      | <b>-</b>        | Buy Part          |
| 61     | 157363      | [ <del>-</del>  | Buy Part          |
| 62     | 181607      | -               | Buy Part          |