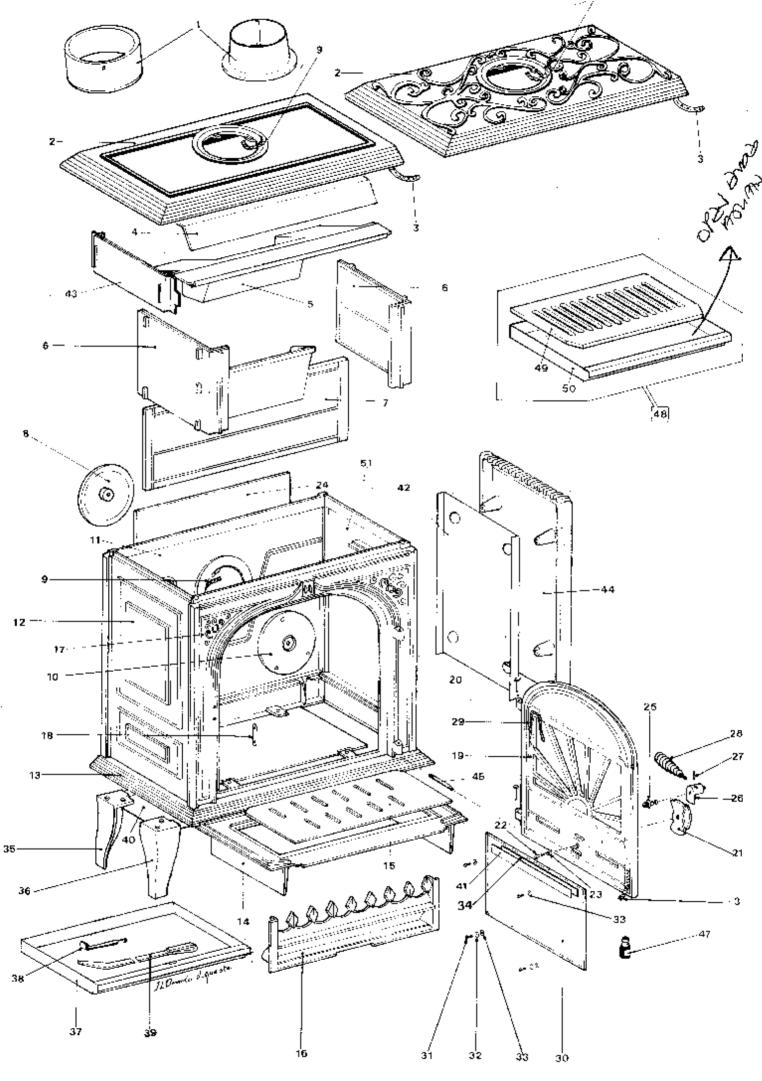

If you need help finding your part please call us on  $01302\ 742520$ 

| Number | Part Number | Additional Info | Buy Part |
|--------|-------------|-----------------|----------|
| 1a     | 303827      | 139 ext dia     | Buy Part |
| 1b     | 303828      | 120 ext dia     | Buy Part |
| 1c     | 303826      | 153 int dia     | Buy Part |
| 2a     | 302154      | -               | Buy Part |
| 2b     | 302141      | -               | Buy Part |
| 2c     | 302115      | -               | Buy Part |
| 2d     | 302116      | -               | Buy Part |
| 3      | 181603      | 13 dia          | Buy Part |
| 4      | 262307      | -               | Buy Part |
| 5      | 323207      | -               | Buy Part |
| 6      | 305009      | -               | Buy Part |
| 7      | 305114      | -               | Buy Part |
| 8a     | 303718      | -               | Buy Part |
| 8b     | 303716      | -               | Buy Part |
| 9      | 181604      | 10x4            | Buy Part |
| 10     | 327801      | -               | Buy Part |
| 11     | 603215      | -               | Buy Part |
| 12a    | 310711      | -               | Buy Part |
| 12b    | 310712      | -               | Buy Part |
| 12c    | 310713      | -               | Buy Part |
| 13     | 300455      | -               | Buy Part |
| 14     | 319707      | -               | Buy Part |
| 15     | 309215      | -               | Buy Part |
| 16     | 307416      | -               | Buy Part |
| 17a    | 309825      | -               | Buy Part |
| 17b    | 309832      | -               | Buy Part |
| 18     | 221200      | -               | Buy Part |
| 19a    | 309933      | -               | Buy Part |
| 19b    | 309939      | -               | Buy Part |
| 20     | 110405      | 6x35            | Buy Part |
| 21     | 301737      | -               | Buy Part |
| 22     | 189103      | 27x8x6          | Buy Part |
| 23     | 166003      | 11x15           | Buy Part |
| 24a    | 205330      | -               | Buy Part |
| 24b    | 605306      | -               | Buy Part |
| 25     | 100956      | -               | Buy Part |
| 26     | 301515      | -               | Buy Part |
| 27     | 134749      | 4x20            | Buy Part |
| 28     | 158541      | -               | Buy Part |
| 29     | 142301      | -               | Buy Part |
| 30     | 188728      | 375x190x5       | Buy Part |
| 31     | 189441      | -               | Buy Part |
| 32     | 167315      | -               | Buy Part |
| 33     | 167001      | -               | Buy Part |
| 34     | 142251      | -               | Buy Part |
| 35     | 300105      | -               | Buy Part |
| 36     | 300217      | -               | Buy Part |
| 37     | 224022      | -               | Buy Part |
| 38     | 808001      | -               | Buy Part |
| 39     | 415504      | -               | Buy Part |
| 40     | 260537      | -               | Buy Part |
| 41     | 407202      | -               | Buy Part |
| 42     | 260706      | -               | Buy Part |
| 43     | 305209      | -               | Buy Part |

| 44  | 310204 | - | Buy Part |
|-----|--------|---|----------|
| 45  | 458006 | - | Buy Part |
| 47a | 161025 | - | Buy Part |
| 47b | 161026 | - | Buy Part |
| 48  | 72406  | - | Buy Part |
| 49  | 308710 | - | Buy Part |
| 50  | 224023 | - | Buy Part |
| 51a | 310811 | - | Buy Part |
| 51b | 310812 | - | Buy Part |
| 51c | 310813 | - | Buy Part |