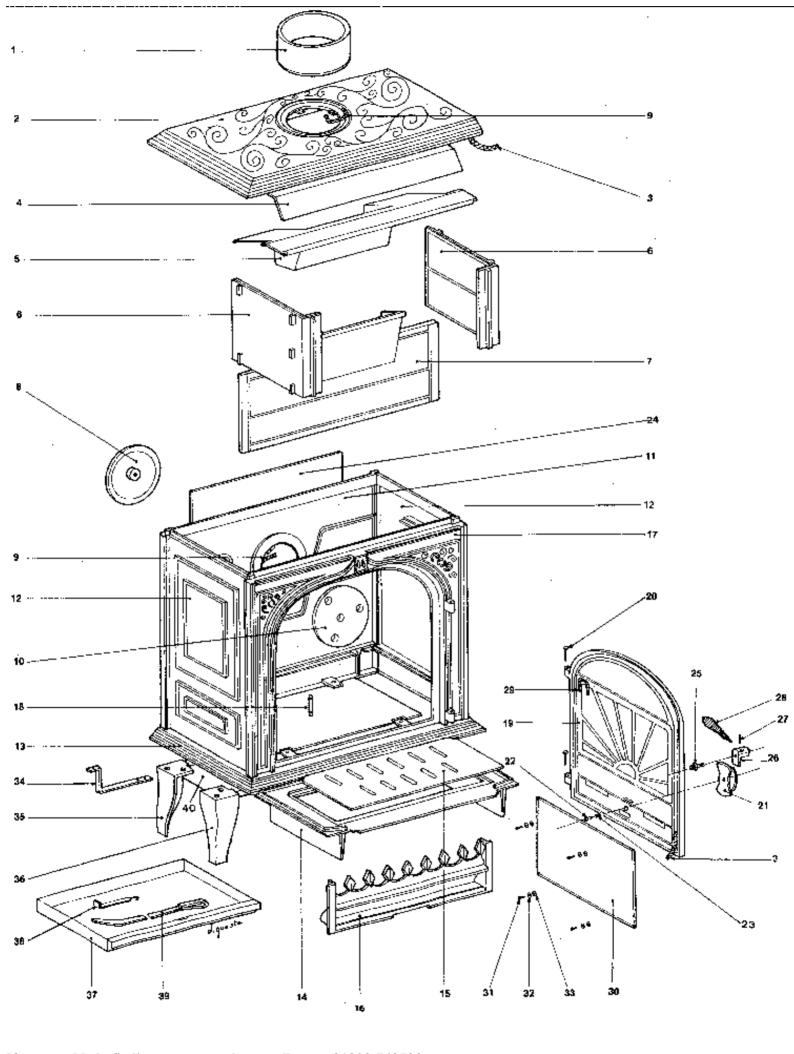

If you need help finding your part please call us on  $01302\ 742520$ 

| Number | Part Number | Additional Info | Buy Part |  |
|--------|-------------|-----------------|----------|--|
| 1a     | 303826      | -               | Buy Part |  |

| 1b  | 303827 | -      | Buy Part                              |
|-----|--------|--------|---------------------------------------|
| 2   | 302116 | -      | Buy Part                              |
| 3   | 181603 | 13 dia | Buy Part                              |
| 4   | 262307 | -      | Buy Part                              |
| 5a  | 622501 | -      | Buy Part                              |
| 5b  | 323207 | -      | Buy Part                              |
| 6   | 305009 | -      | Buy Part                              |
| 7   | 305114 | -      | Buy Part                              |
| 8   | 303716 | -      | Buy Part                              |
| 9   | 181604 | 10x4   | Buy Part                              |
| 10  | 327801 | -      | Buy Part                              |
| 11a | 306214 | -      | Buy Part                              |
| 11b | 306215 | -      | Buy Part                              |
| 12a | 310202 | -      | Buy Part                              |
| 12b | 310708 | -      | Buy Part                              |
| 12c | 310808 | -      | Buy Part                              |
| 13  | 300455 | -      | Buy Part                              |
| 14  | 319707 | -      | Buy Part                              |
| 15  | 309215 | -      | Buy Part                              |
| 16  | 307416 | -      | Buy Part                              |
| 17  | 309825 | -      | Buy Part                              |
| 18  | 718101 | -      | Buy Part                              |
| 19  | 309933 | -      | Buy Part                              |
| 20  | 110404 | 6x30   | Buy Part                              |
| 21  | 301737 | -      | Buy Part                              |
| 22  | 189103 | -      | Buy Part                              |
| 23  | 166003 | -      | Buy Part                              |
| 24  | 205325 | -      | Buy Part                              |
| 25  | 100953 | -      | Buy Part                              |
| 26  | 301513 | -      | Buy Part                              |
| 27  | 134750 | 4x25   | Buy Part                              |
| 28a | 158538 | -      | Buy Part                              |
| 28b | 158541 | -      | Buy Part                              |
| 29  | 142301 | -      | Buy Part                              |
| 30  | 188723 | -      | Buy Part                              |
| 31  | 189441 | -      | Buy Part                              |
| 32  | 167204 | -      | Buy Part                              |
| 33  | 167001 | -      | Buy Part                              |
| 34  | 456002 | -      | Buy Part                              |
| 35  | 300105 | -      | Buy Part                              |
| 36  | 300217 | -      | Buy Part                              |
| 37  | 224022 | -      | Buy Part                              |
| 38  | 808001 | -      | Buy Part                              |
| 39  | 415504 | -      | Buy Part                              |
| 40  | 260537 | -      | Buy Part                              |
|     |        |        | · · · · · · · · · · · · · · · · · · · |