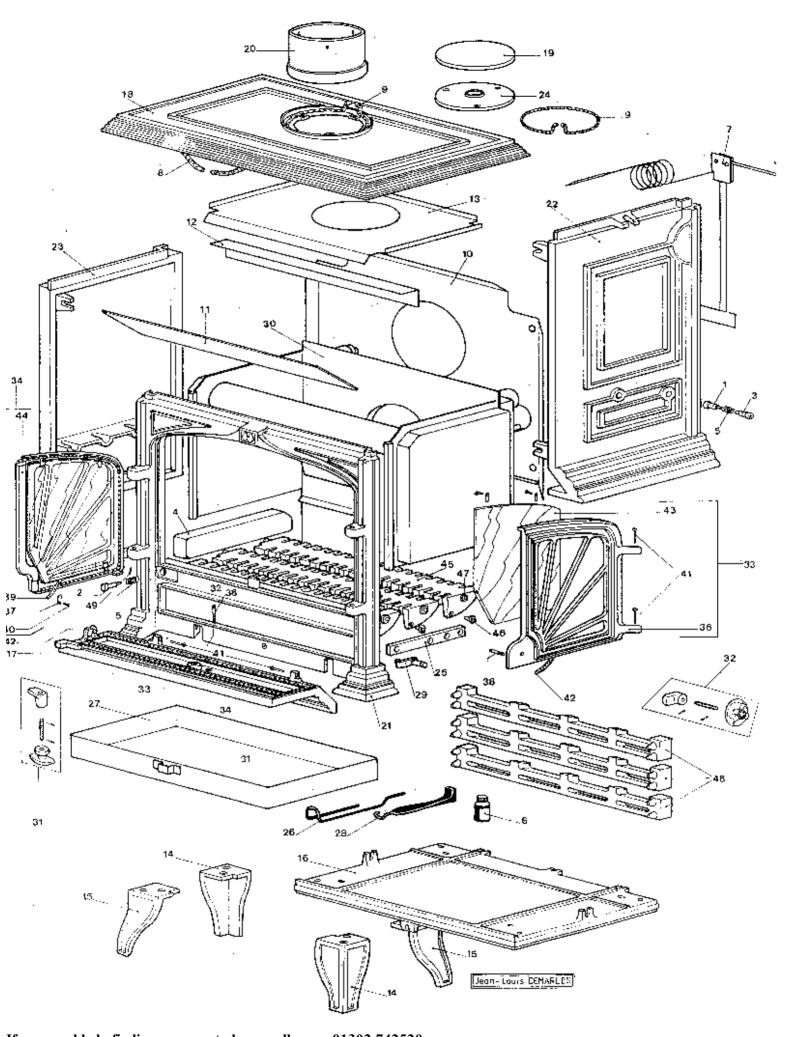

If you need help finding your part please call us on  $01302\ 742520$ 

| Number | Part Number | Additional Info | Buy Part |
|--------|-------------|-----------------|----------|
| 1      | 100960      | -               | Buy Part |
| 2      | 100961      | -               | Buy Part |

| 3          | 105123           |                  | Buy Part          |
|------------|------------------|------------------|-------------------|
| 4          | 105123           | -<br> -          | Buy Part          |
| 5          | 166042           | _                | Buy Part          |
| 6          | 161025           | <br> -           | Buy Part          |
| 6          | 161026           | _                | Buy Part          |
| 7          | 179015           | -                | Buy Part          |
| 8          | 181602           | -                | Buy Part          |
| 9          | 181604           | -                | Buy Part          |
| 10         | 205336           | _                | Buy Part          |
| 11         | 222511           | -                | Buy Part          |
| 12         | 226816           | -                | Buy Part          |
| 13         | 262307           | -                | Buy Part          |
| 14         | 300105           | -                | Buy Part          |
| 15         | 300217           | -                | Buy Part          |
| 16         | 300462           | -                | Buy Part          |
| 17         | 301146           | -                | Buy Part          |
| 18         | 302108           | -                | Buy Part          |
| 19         | 303718           | -                | Buy Part          |
| 20         | 303826           | -                | Buy Part          |
| 21         | 309834           | -                | Buy Part          |
| 22         | 310714           | -                | Buy Part          |
| 23         | 310814           | -                | Buy Part          |
| 24         | 327801           | -                | Buy Part          |
| 25         | 404301           | -                | Buy Part          |
| 26         | 442100           | -                | Buy Part          |
| 27         | 624033           | -                | Buy Part          |
| 28         | 808001           | -                | Buy Part          |
| 29         | 900914           | -                | Buy Part          |
| 30         | 911115           | -                | Buy Part          |
| 31         | 900917           | -                | Buy Part          |
| 31         | 900916           | -                | Buy Part          |
| 31         | 900915           | -                | Buy Part          |
| 32         | 900918           | -                | Buy Part          |
| 32         | 900919           | -                | Buy Part          |
| 32         | 900920           | -                | Buy Part          |
| 33         | 988733           | -                | Buy Part          |
| 33         | 988734           | -                | Buy Part          |
| 33         | 988735           | -                | Buy Part          |
| 34         | 988736           | -                | Buy Part          |
| 34         | 988737           | -                | Buy Part          |
| 34         | 988738           | -                | Buy Part          |
| 35         | 309944           | -                | Buy Part          |
| 36         | 303508           | -                | Buy Part          |
| 37         | 259015           | -                | Buy Part          |
| 38         | 189105           | -                | Buy Part          |
| 39         | 142301           | -                | Buy Part          |
| 40         | 189441           | -                | Buy Part          |
| 41         | 110405           | <del>-</del><br> | Buy Part          |
| 42         | 181603           | -<br>            | Buy Part          |
| 44         | 188737<br>934800 | -                | Buy Part          |
| 45         | 934800           | <u>-</u>         | Buy Part Buy Part |
| 45<br>45x3 | 934800           | <u> -</u>        | Buy Part Buy Part |
| 45X3<br>46 | 100962           | <u>-</u>         |                   |
| 140        | 100902           | -                | Buy Part          |

| 47 | 189827 | - | Buy Part |
|----|--------|---|----------|
| 48 | 307422 | - | Buy Part |
| 49 | 134751 | - | Buy Part |