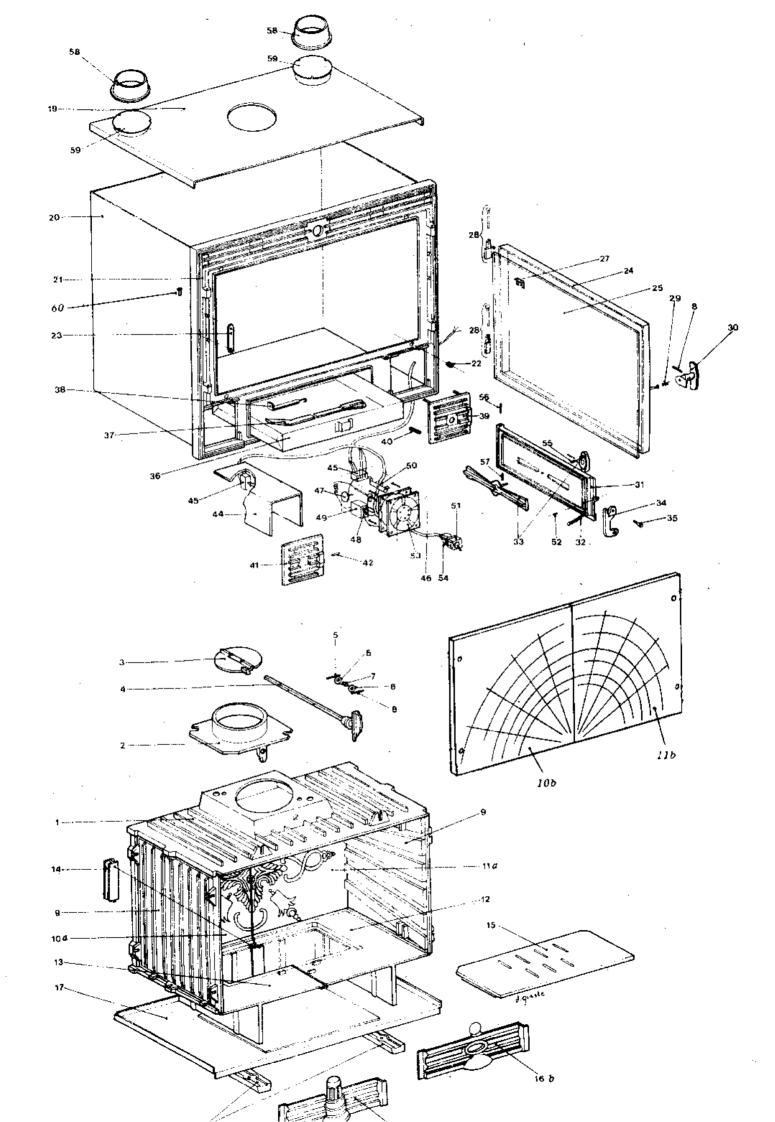

## If you need help finding your part please call us on 01302 742520

| Number | Part Number | Additional Info | Buy Part |
|--------|-------------|-----------------|----------|
| 1      | 302114      | -               | Buy Part |
| 1b     | 302131      | -               | Buy Part |
| 2      | 303809      | -               | Buy Part |
| 3      | 320606      | -               | Buy Part |
| 4      | 900907      | -               | Buy Part |
| 4b     | 900909      | -               | Buy Part |
| 5      | 134602      | 4x35            | Buy Part |
| 6      | 167314      | -               | Buy Part |
| 7      | 166035      | -               | Buy Part |
| 8      | 134750      | 4x35            | Buy Part |
| 9      | 310201      | -               | Buy Part |
| 9b     | 310709      | -               | Buy Part |
| 9c     | 310809      | -               | Buy Part |
| 10a    | 306213      | -               | Buy Part |
| 10b    | 306216      | -               | Buy Part |
| 10c    | 306217      | -               | Buy Part |
| 11a    | 305113      | -               | Buy Part |
| 11b    | 305115      | -               | Buy Part |
| 11c    | 305117      | _               | Buy Part |
| 12     | 319706      | <br> -          | Buy Part |
| 12b    | 319708      | -               | Buy Part |
| 13     |             |                 |          |
| 13b    | 322703      | -               | Buy Part |
|        | 322704      | -               | Buy Part |
| 14     | 325302      | -               | Buy Part |
| 15     | 309214      | -               | Buy Part |
| 16a    | 307415      | -               | Buy Part |
| 16b    | 307418      | -               | Buy Part |
| 17     | 200125      | -               | Buy Part |
| 18     | 300107      | -               | Buy Part |
| 19     | 217202      | -               | Buy Part |
| 20     | 217103      | -               | Buy Part |
| 20b    | 217104      | -               | Buy Part |
| 21a    | 309824      | -               | Buy Part |
| 21b    | 309826      | -               | Buy Part |
| 21c    | 309830      | -               | Buy Part |
| 21d    | 309831      | -               | Buy Part |
| 22     | 189107      | 10 dia          | Buy Part |
| 23     | 221200      | -               | Buy Part |
| 24     | 806100      | -               | Buy Part |
| 24b    | 806101      | -               | Buy Part |
| 25a    | 188722      | 625x340x4       | Buy Part |
| 25b    | 188729      | 625x440x4       | Buy Part |
| 27     | 271007      | -               | Buy Part |
| 28     | 109833      | -               | Buy Part |
| 29     | 166034      | -               | Buy Part |
| 30     | 300982      | -               | Buy Part |
| 31     | 301117      | -               | Buy Part |
| 31b    | 301142      | -               | Buy Part |
| 31c    | 301127      | -               | Buy Part |
| 32     | 181501      | 8 dia           | Buv Part |

| 33  | 900908 | -            | Buy Part |
|-----|--------|--------------|----------|
| 33b | 900910 | -            | Buy Part |
| 34  | 301511 | -            | Buy Part |
| 35  | 100915 | -            | Buy Part |
| 36  | 624031 | -            | Buy Part |
| 37  | 415504 | -            | Buy Part |
| 38  | 808001 | -            | Buy Part |
| 39  | 322307 | -            | Buy Part |
| 40  | 124457 | -            | Buy Part |
| 41  | 322311 | -            | Buy Part |
| 41b | 322309 | -            | Buy Part |
| 41c | 322310 | -            | Buy Part |
| 42  | 100930 | -            | Buy Part |
| 43  | 260544 | -            | Buy Part |
| 45  | 106090 | -            | Buy Part |
| 46  | 157303 | -            | Buy Part |
| 47  | 158002 | -            | Buy Part |
| 48  | 100604 | -            | Buy Part |
| 49  | 100528 | -            | Buy Part |
| 50  | 165917 | -            | Buy Part |
| 50b | 165918 | -            | Buy Part |
| 51  | 139226 | -            | Buy Part |
| 52  | 189825 | -            | Buy Part |
| 53  | 188508 | AA0501       | Buy Part |
| 53b | 188509 | AB0501       | Buy Part |
| 54  | 109142 | -            | Buy Part |
| 55  | 166003 | 11x15        | Buy Part |
| 56  | 134701 | 5x24         | Buy Part |
| 57  | 134702 | 5x32         | Buy Part |
| 58  | 306801 | -            | Buy Part |
| 59  | 236115 | -            | Buy Part |
| 60  | 105803 | "9x20 6 dia" | Buy Part |
|     |        |              |          |