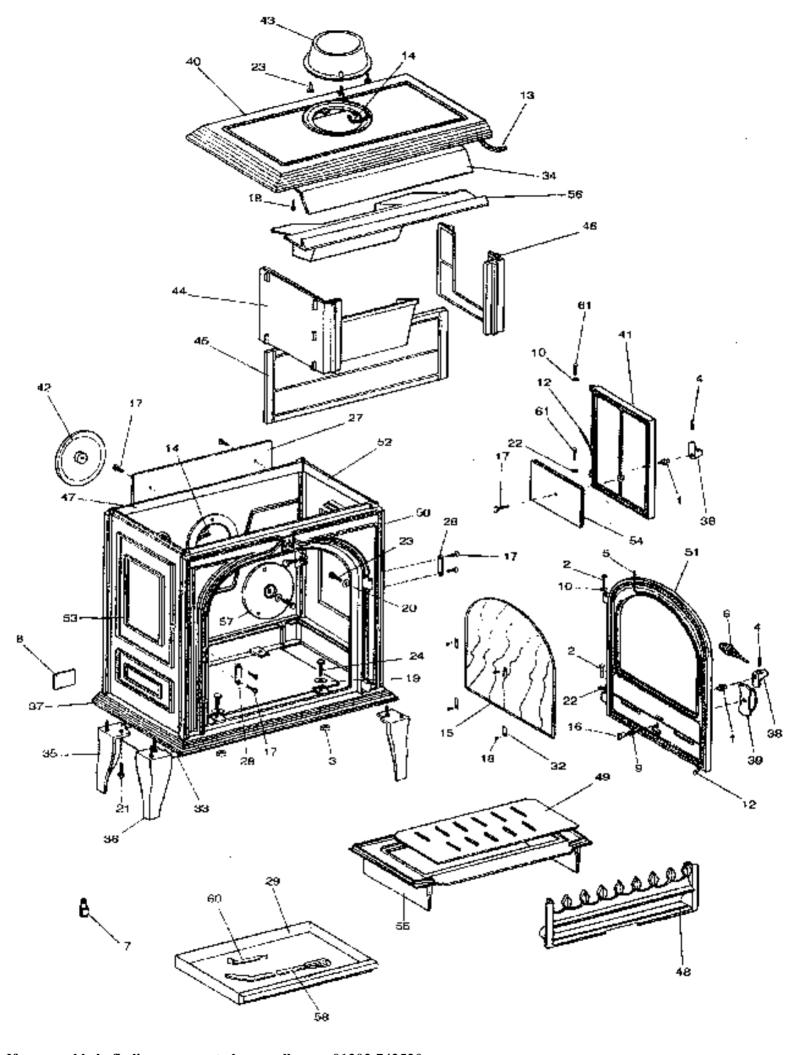

If you need help finding your part please call us on  $01302\ 742520$ 

| Number | Part Number | Additional Info | Buy Part |
|--------|-------------|-----------------|----------|
| 1      | 100956      | -               | Buy Part |

| 2  | 110405 | 6x35       | Buy Part |
|----|--------|------------|----------|
| 3  | 122404 | 6          | Buy Part |
| 4  | 134759 | 4x20       | Buy Part |
| 5  | 142301 | -          | Buy Part |
| 6  | 158558 | -          | Buy Part |
| 7  | 161025 | (L)        | Buy Part |
| 8  | 162240 | -          | Buy Part |
| 9  | 166003 | 11x15      | Buy Part |
| 10 | 167105 | 10x5.5x1.5 | Buy Part |
| 12 | 181614 | 9.5 dia    | Buy Part |
| 13 | 181612 | 12 dia     | Buy Part |
| 14 | 181604 | 10x4       | Buy Part |
| 15 | 188779 | -          | Buy Part |
| 16 | 189103 | 27x8x6     | Buy Part |
| 17 | 189432 | 5x16       | Buy Part |
| 18 | 189446 | M5x8       | Buy Part |
| 19 | 167322 | 8.5x22x1.5 | Buy Part |
| 20 | 167322 | 8.5x22x1.5 | Buy Part |
| 21 | 189771 | 8x20       | Buy Part |
| 22 | 167315 | 14x6.2x1.2 | Buy Part |
| 23 | 189786 | 6x20       | Buy Part |
| 24 | 189788 | 6x30       | Buy Part |
| 27 | 205330 | -          | Buy Part |
| 28 | 221200 | -          | Buy Part |
| 29 | 224022 | -          | Buy Part |
| -  | 234104 | 7x20       | Buy Part |
| -  | 234110 | 20x5       | Buy Part |
| 32 | 259015 | -          | Buy Part |
| 33 | 260537 | -          | Buy Part |
| 34 | 262307 | -          | Buy Part |
| 35 | 300105 | -          | Buy Part |
| 36 | 300217 | -          | Buy Part |
| 37 | 300455 | -          | Buy Part |
| 38 | 301534 | -          | Buy Part |
| 39 | 301742 | -          | Buy Part |
| 40 | 302141 | -          | Buy Part |
| 41 | 303510 | -          | Buy Part |
| 42 | 303718 | -          | Buy Part |
| 43 | 303827 | -          | Buy Part |
| 44 | 305009 | -          | Buy Part |
| 45 | 305114 | -          | Buy Part |
| 46 | 305211 | -          | Buy Part |
| 47 | 306215 | -          | Buy Part |
| 48 | 307416 | -          | Buy Part |
| 49 | 309215 | -          | Buy Part |
| 50 | 309825 | -          | Buy Part |
| 51 | 309964 | -          | Buy Part |
| 52 | 310721 | -          | Buy Part |
| 53 | 310811 | -          | Buy Part |
| 54 | 314607 | -          | Buy Part |
| 55 | 319707 | <b>-</b>   | Buy Part |
| 56 | 323210 | <b>-</b>   | Buy Part |
| 57 | 327801 | -          | Buy Part |
| 58 | 415504 | -          | Buy Part |

| -  | 441396 | -          | Buy Part |
|----|--------|------------|----------|
| 60 | 808001 | -          | Buy Part |
| 61 | 110404 | 6x30       | Buy Part |
| -  | 189784 | 8x30       | Buy Part |
| -  | 167322 | 8.5x22x1.5 | Buy Part |