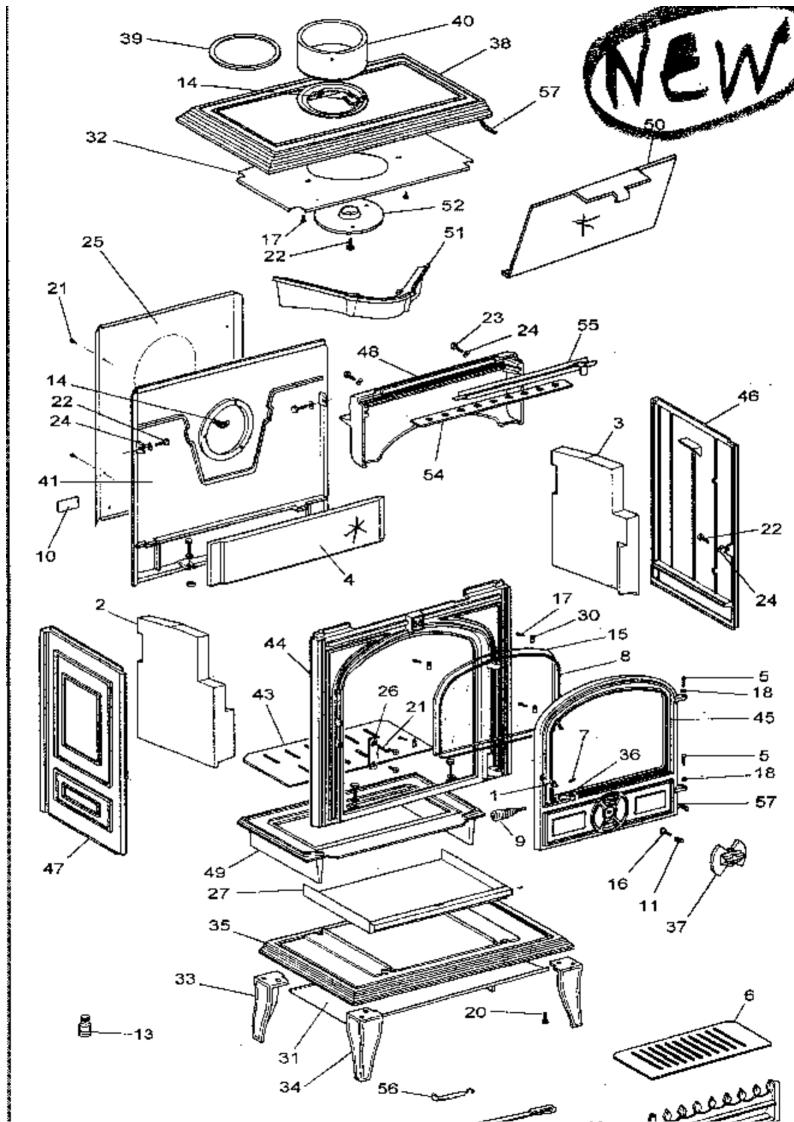

## f you need help finding your part please call us on 01302 742520

| If you need help finding your part please |             |                 |          |
|-------------------------------------------|-------------|-----------------|----------|
| Number                                    | Part Number | Additional Info | Buy Part |
| 1                                         | 100956      | -               | Buy Part |
| 2                                         | 102027      | -               | Buy Part |
| 3                                         | 102028      | -               | Buy Part |
| 4                                         | 105244      | -               | Buy Part |
| 5                                         | 110405      | 6x35            | Buy Part |
| 6                                         | 308710      | -               | Buy Part |
| 7                                         | 134749      | 4x20            | Buy Part |
| 8                                         | 142301      | -               | Buy Part |
| 9                                         | 158541      | -               | Buy Part |
| 10                                        | 162296      | -               | Buy Part |
| 11                                        | 166003      | 11x15           | Buy Part |
| 13                                        | 161025      | (L)             | Buy Part |
| 13                                        | 161029      | (E)             | Buy Part |
| 13                                        | 161027      | (J)             | Buy Part |
| 14                                        | 181604      | 10x4            | Buy Part |
| 15                                        | 188779      | -               | Buy Part |
| 16                                        | 189103      | 27x8x6          | Buy Part |
| 25                                        | 205330      | -               | Buy Part |
| 26                                        | 221200      | -               | Buy Part |
| 27                                        | 224023      | -               | Buy Part |
| 30                                        | 259015      | -               | Buy Part |
| 31                                        | 260537      | -               | Buy Part |
| 32                                        | 262316      | (L) (E) (J)     | Buy Part |
| 33                                        | 300105      | -               | Buy Part |
| 34                                        | 300217      | -               | Buy Part |
| 35                                        | 300455      | -               | Buy Part |
| 36                                        | 301515      | -               | Buy Part |
| 37                                        | 301742      | -               | Buy Part |
| 38                                        | 302141      | -               | Buy Part |
| 39                                        | 303718      | -               | Buy Part |
| 40                                        | 303826      | 153 int dia     | Buy Part |
| 41                                        | 306215      | -               | Buy Part |
| 42                                        | 307416      | -               | Buy Part |
| 43                                        | 309215      | -               | Buy Part |
| 44                                        | 309859      | -               | Buy Part |
| 45                                        | 309964      | -               | Buy Part |
| 46                                        | 310711      | -               | Buy Part |
| 47                                        | 310811      | -               | Buy Part |
| 48                                        | 315601      | -               | Buy Part |
| 49                                        | 319707      | -               | Buy Part |
| 50                                        | 222554      | -               | Buy Part |
| 51                                        | 326601      | -               | Buy Part |
| 52                                        | 327801      | -               | Buy Part |
| 53                                        | 415504      | -               | Buy Part |
| 54                                        | 442011      | -               | Buy Part |
| 55                                        | 613301      | -               | Buy Part |
| 56                                        | 808001      | -               | Buy Part |
| 57                                        | 181615      | 12 dia          | Buy Part |
| *                                         | 910000      | -               | Buy Part |