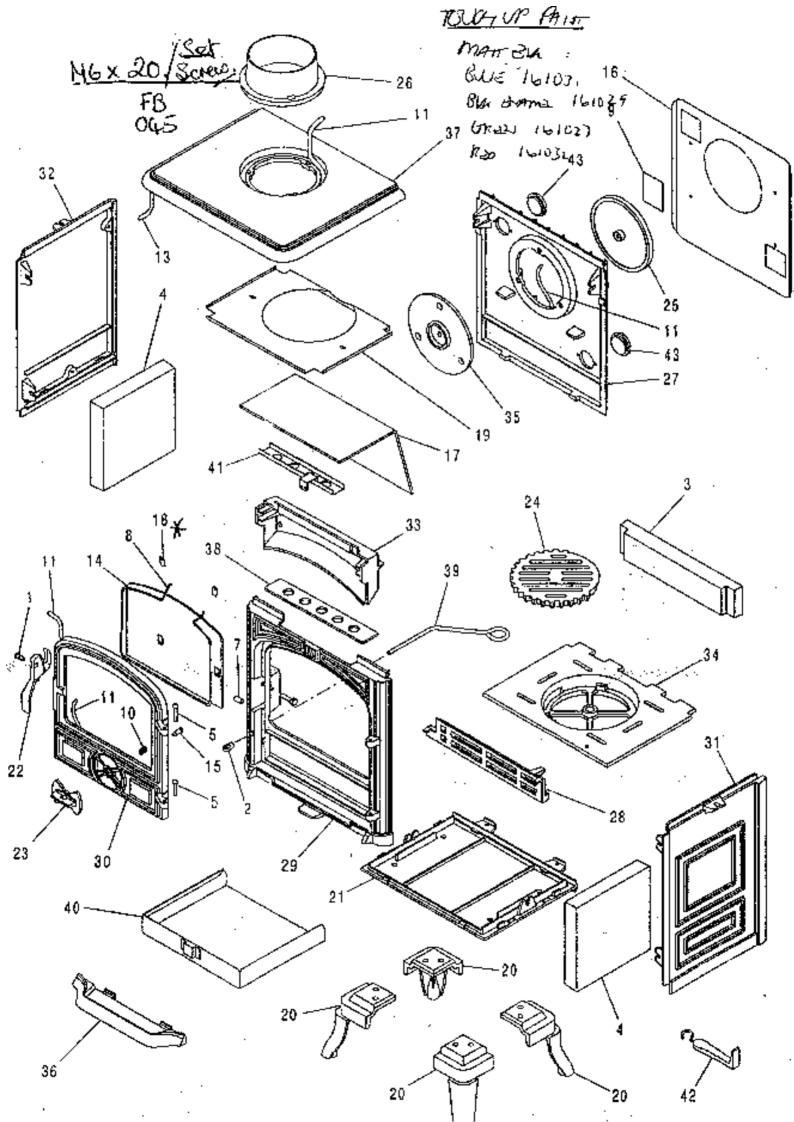

## If you need help finding your part please call us on 01302 742520

 $\cup$ 

| Number | Part Number | Additional Info | Buy Part        |
|--------|-------------|-----------------|-----------------|
| 1      | 100917      | -               | Buy Part        |
| 2      | 105123      | 12x20 M7        | <u>Buy Part</u> |
| 3      | 105261      | 191B            | <u>Buy Part</u> |
| 4      | 105262      | 328x70x35       | <u>Buy Part</u> |
| 5      | 110404      | 207x207x35      | <u>Buy Part</u> |
| 7      | 134258      | 6x30            | <u>Buy Part</u> |
| 8      | 142301      | -               | <u>Buy Part</u> |
| 9      | 162384      | -               | Buy Part        |
| 10     | 166003      | -               | <u>Buy Part</u> |
| 11     | 181614      | 11x15           | Buy Part        |
| 13     | 181612      | 9.5 dia         | <u>Buy Part</u> |
| 14     | 188798      | 12 dia          | Buy Part        |
| 15     | 189103      | 267x205         | <u>Buy Part</u> |
| 16     | 205368      | 27x8x6          | Buy Part        |
| 17     | 222542      | -               | <u>Buy Part</u> |
| 18     | 259015      | -               | <u>Buy Part</u> |
| 19     | 262321      | -               | Buy Part        |
| 20     | 300118      | -               | Buy Part        |
| 21     | 300477      | -               | Buy Part        |
| 22     | 301526      | -               | Buy Part        |
| 23     | 301742      | -               | Buy Part        |
| 24     | 301901      | -               | Buy Part        |
| 25     | 303718      | -               | Buy Part        |
| 26     | 303860      | -               | Buy Part        |
| 27     | 306268      | -               | Buy Part        |
| 28     | 307432      | -               | Buy Part        |
| 29     | 309870      | -               | Buy Part        |
| 30     | 309989      | -               | Buy Part        |
| 31     | 310724      | -               | Buy Part        |
| 32     | 310822      | -               | Buy Part        |
| 33     | 315603      | -               | Buy Part        |
| 34     | 319731      | -               | Buy Part        |
| 35     | 327801      | -               | Buy Part        |
| 36     | 327902      | -               | Buy Part        |
| 37     | 352136      | -               | Buy Part        |
| 38     | 442015      | -               | Buy Part        |
| 39     | 458404      | -               | Buy Part        |
| 40     | 624040      | -               | Buy Part        |
| 41     | 613302      | -               | Buy Part        |
| 42     | 808001      | -               | Buy Part        |
| 43     | 325304      | -               | Buy Part        |