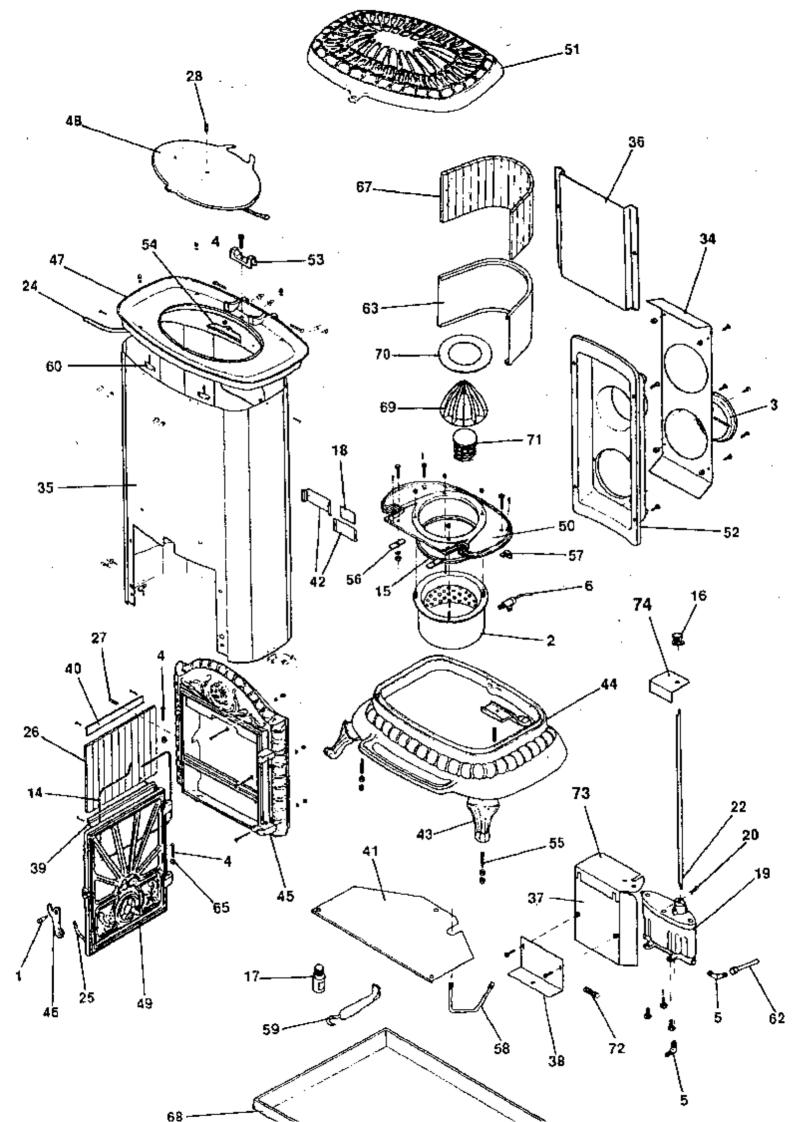

## If you need help finding your part please call us on 01302 742520

| Number | Part Number | Additional Info | Buy Part  |
|--------|-------------|-----------------|-----------|
| 1      | 100915      | -               | Buy Part  |
| 2      | 905317      | -               | Buy Part  |
| 2      | 905318      | -               | Buy Part  |
| 3      | 110105      | -               | Buy Part  |
| 4      | 110404      | -               | Buy Part  |
| 5      | 111275      | -               | Buy Part  |
| 6      | 119210      | -               | Buy Part  |
| 14     | 142301      | -               | Buy Part  |
| 15     | 142764      | -               | Buy Part  |
| 16     | 149810      | -               | Buy Part  |
| 17     | 161025      | -               | Buy Part  |
| 18     | 162269      | -               | Buy Part  |
| 18     | 162282      | -               | Buy Part  |
| 18     | 162329      | -               | Buy Part  |
| 19     | 165020      | _               | Buy Part  |
| 19     | 165135      | -               | Buy Part  |
| 20     | 134601      | -               | Buy Part  |
| 22     | 179605      | -               | Buy Part  |
|        | 1,,,,,,,    |                 | Day 1 are |
| 24     | 181602      | -               | Buy Part  |
| 25     | 181601      | -               | Buy Part  |
| 26     | 188789      | -               | Buy Part  |
| 26     | 199306      | -               | Buy Part  |
| 27     | 189104      | -               | Buy Part  |
| 28     | 189107      | -               | Buy Part  |
| 34     | 208410      | -               | Buy Part  |
| 35     | 217123      | -               | Buy Part  |
| 36     | 222530      | -               | Buy Part  |
| 37     | 239710      | -               | Buy Part  |
| 38     | 240804      | -               | Buy Part  |
| 39     | 228615      | -               | Buy Part  |
| 40     | 259027      | -               | Buy Part  |
| 41     | 260567      | -               | Buy Part  |
| 42     | 276001      | -               | Buy Part  |
| 42     | 276003      | -               | Buy Part  |
| 43     | 300117      | -               | Buy Part  |
| 44     | 300469      | -               | Buy Part  |
| 45     | 301039      | -               | Buy Part  |
| 46     | 301511      | -               | Buy Part  |
| 47     | 302145      | -               | Buy Part  |
| 48     | 303618      | -               | Buy Part  |
| 49     | 309982      | -               | Buy Part  |
| 50     | 312624      | -               | Buy Part  |
| 51     | 313509      | -               | Buy Part  |
| 52     | 314819      | -               | Buy Part  |
| 53     | 320409      | -               | Buy Part  |
| 54     | 328001      | -               | Buy Part  |
| 55     | 400013      | _               | Rin/ Part |

|    | 1      |   |          |
|----|--------|---|----------|
| 56 | 406813 | - | Buy Part |
| 57 | 456001 | - | Buy Part |
| 58 | 982600 | - | Buy Part |
| 59 | 808001 | - | Buy Part |
| 60 | 979900 | - | Buy Part |
| 62 | 982557 | - | Buy Part |
| 63 | 276213 | - | Buy Part |
| 65 | 142259 | - | Buy Part |
| 67 | 188784 | - | Buy Part |
| 68 | 242913 | - | Buy Part |
| 69 | 194401 | - | Buy Part |
| 70 | 198205 | - | Buy Part |
| 71 | 194403 | - | Buy Part |
| 72 | 199204 | - | Buy Part |
| 73 | 261005 | - | Buy Part |
| 74 | 236707 | - | Buy Part |