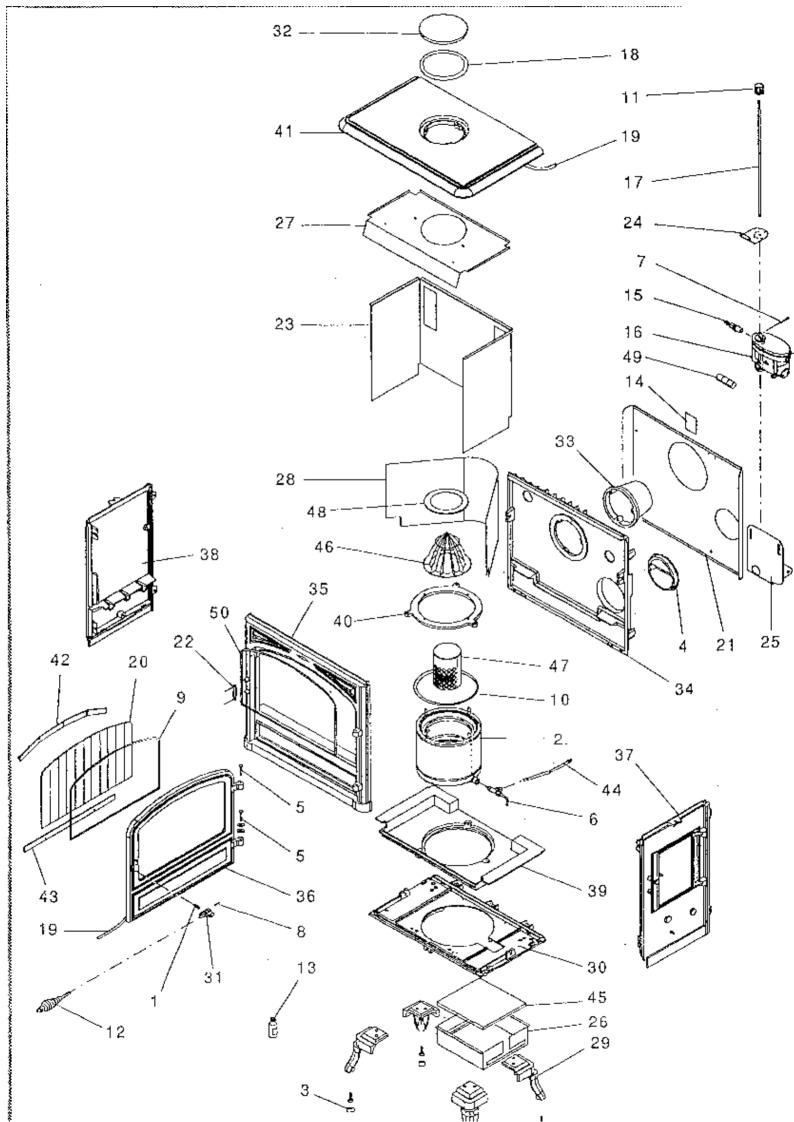

## If you need help finding your part please call us on 01302 742520

| If you need help finding your part please call |             |                      |           |  |  |
|------------------------------------------------|-------------|----------------------|-----------|--|--|
| Number                                         | Part Number | Additional Info      | Buy Part  |  |  |
| 1                                              | 100956      | -                    | Buy Part  |  |  |
| 2                                              | 905356      | -                    | Buy Part  |  |  |
| 3                                              | 109550      | -                    | Buy Part  |  |  |
| 4                                              | 110105      | -                    | Buy Part  |  |  |
| 5                                              | 110405      | 6x35                 | Buy Part  |  |  |
| 6                                              | 119210      | -                    | Buy Part  |  |  |
| 7                                              | 134601      | 2x20                 | Buy Part  |  |  |
| 8                                              | 164749      | 4x20                 | Buy Part  |  |  |
| 9                                              | 142301      | -                    | Buy Part  |  |  |
| 10                                             | 142412      | -                    | Buy Part  |  |  |
| 11                                             | 149810      | -                    | Buy Part  |  |  |
| 12                                             | 158558      | -                    | Buy Part  |  |  |
| 13                                             | 161025      | (L)                  | Buy Part  |  |  |
| 14                                             | 162321      | -                    | Buy Part  |  |  |
| 15                                             | 164205      | -                    | Buy Part  |  |  |
| 16                                             | 165124      | 174.10.19 - Diesel   | Buy Part  |  |  |
| 16                                             | 165132      | 174.10.23 - Kerosene | _         |  |  |
| 17                                             | 179605      | -                    | Buy Part  |  |  |
| 18                                             | 181604      | 10x4                 | Buy Part  |  |  |
| 19                                             | 181612      | 12 dia               | Buy Part  |  |  |
|                                                | 101012      | 12 dia               | Duy 1 are |  |  |
| 20                                             | 188791      | 11 part              | Buy Part  |  |  |
| 21                                             | 205359      | -                    | Buy Part  |  |  |
| 22                                             | 221200      | -                    | Buy Part  |  |  |
| 23                                             | 222536      | -                    | Buy Part  |  |  |
| 24                                             | 236708      | -                    | Buy Part  |  |  |
| 25                                             | 239711      | -                    | Buy Part  |  |  |
| 26                                             | 260568      | -                    | Buy Part  |  |  |
| 27                                             | 262307      | (L)                  | Buy Part  |  |  |
| 28                                             | 276216      | -                    | Buy Part  |  |  |
| 29                                             | 800118      | -                    | Buy Part  |  |  |
| 30                                             | 300472      | -                    | Buy Part  |  |  |
| 31                                             | 301534      | -                    | Buy Part  |  |  |
| 32                                             | 303718      | -                    | Buy Part  |  |  |
| 33                                             | 303828      | -                    | Buy Part  |  |  |
| 34                                             | 306258      | -                    | Buy Part  |  |  |
| 35                                             | 309857      | -                    | Buy Part  |  |  |
| 36                                             | 309975      | -                    | Buy Part  |  |  |
| 37                                             | 310723      | -                    | Buy Part  |  |  |
| 38                                             | 310821      | -                    | Buy Part  |  |  |
| 39                                             | 312625      | -                    | Buy Part  |  |  |
| 40                                             | 321903      | -                    | Buy Part  |  |  |
| 41                                             | 352124      | -                    | Buy Part  |  |  |
| 42                                             | 407203      | -                    | Buy Part  |  |  |
| 43                                             | 407204      | -                    | Buy Part  |  |  |
| 44                                             | 982559      | -                    | Buy Part  |  |  |
| 45                                             | 262214      | -                    | Buy Part  |  |  |
| 46                                             | 194401      | -                    | Buy Part  |  |  |
| 47                                             | 194402      | -                    | Buy Part  |  |  |
| 48                                             | 198205      |                      | Buv Part  |  |  |

ô

|    | 170200 |   | <del>20, 1010</del> |
|----|--------|---|---------------------|
| 49 | 199204 | - | Buy Part            |
| 50 | 142316 | - | Buy Part            |