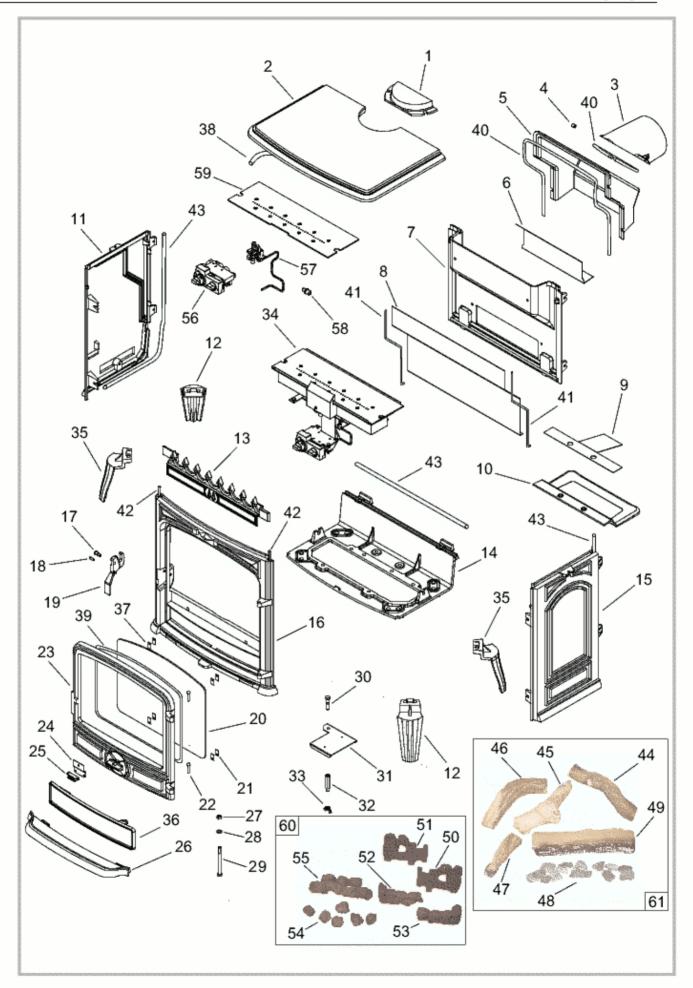

Savoie GP - réf. 154 07 07 Spare parts

Figure 4 - Spare parts view

Notice de référence "1185"

## If you need help finding your part please call us on 01302 742520

| If you need help finding your part pleaso |             |                 |          |  |
|-------------------------------------------|-------------|-----------------|----------|--|
| Number                                    | Part Number | Additional Info | Buy Part |  |
| 1                                         | 303625 EF   | -               | Buy Part |  |
| 2                                         | 352159 EF   | -               | Buy Part |  |
| 3                                         | 303872 EF   | -               | Buy Part |  |
| 4                                         | 189118      | -               | Buy Part |  |
| 5                                         | 321806 EF   | -               | Buy Part |  |
| 6                                         | 269444      | -               | Buy Part |  |
| 7                                         | 306280 EF   | -               | Buy Part |  |
| 8                                         | 222571      | -               | Buy Part |  |
| 9                                         | 202306 60   | -               | Buy Part |  |
| 10                                        | 314711 EF   | -               | Buy Part |  |
| 11                                        | 310828 EF   | -               | Buy Part |  |
| 12                                        | 300127 EF   | -               | Buy Part |  |
| 13                                        | 307438 EF   | -               | Buy Part |  |
| 14                                        | 300487      | -               | Buy Part |  |
| 15                                        | 310731 EF   | -               | Buy Part |  |
| 16                                        | 359808 EF   | -               | Buy Part |  |
| 17                                        | 100917      | -               | Buy Part |  |
| 18                                        | 189849      | -               | Buy Part |  |
| 19                                        | 301541 EF   | -               | Buy Part |  |
| 20                                        | 188820      | -               | Buy Part |  |
| 21                                        | 259015      | -               | Buy Part |  |
| 22                                        | 110404      | -               | Buy Part |  |
| 23                                        | 331110 EF   | -               | Buy Part |  |
| 24                                        | 241806      | -               | Buy Part |  |
| 25                                        | 101013      | -               | Buy Part |  |
| 26                                        | 327903 EF   | -               | Buy Part |  |
| 27                                        | 122406      | -               | Buy Part |  |
| 28                                        | 167310      | -               | Buy Part |  |
| 29                                        | 189984      | -               | Buy Part |  |
| 30                                        | 189761      | -               | Buy Part |  |
| 31                                        | 276007      | -               | Buy Part |  |
| 32                                        | 124412      | -               | Buy Part |  |
| 33                                        | 122204      | -               | Buy Part |  |
| 34                                        | 105536      | -               | Buy Part |  |
| 35                                        | 300128 EF   | -               | Buy Part |  |
| 36                                        | 331120 EF   | -               | Buy Part |  |
| 37                                        | 142881      | -               | Buy Part |  |
| 38                                        | 105006      | -               | Buy Part |  |
| 39                                        | 181632      | -               | Buy Part |  |
| 40                                        | 142316      | -               | Buy Part |  |
| 41                                        | 181617      | -               | Buy Part |  |
| 42                                        | 181625      | -               | Buy Part |  |
| 43                                        | 181631      | -               | Buy Part |  |
| 49                                        | 105299      | _               | Buy Part |  |
| 50                                        | 102076      | _               | Buy Part |  |
| 51                                        | 102077      | _               | Buy Part |  |
| 52                                        | 102078      | -               | Buy Part |  |
| 53                                        | 102079      | _               | Buy Part |  |
| 54                                        | 109729      | -               | Buy Part |  |
| 55                                        | 149984      | -               | Buy Part |  |
| 56                                        | 106039      | -               | Buy Part |  |
|                                           | 100037      |                 | nd I all |  |

| 57 | 188322    | - | Buy Part |
|----|-----------|---|----------|
| 58 | 139633    | - | Buy Part |
| 59 | 142884    | - | Buy Part |
| 60 | 72815     | - | Buy Part |
| 61 | AP-FB-397 | - | Buy Part |