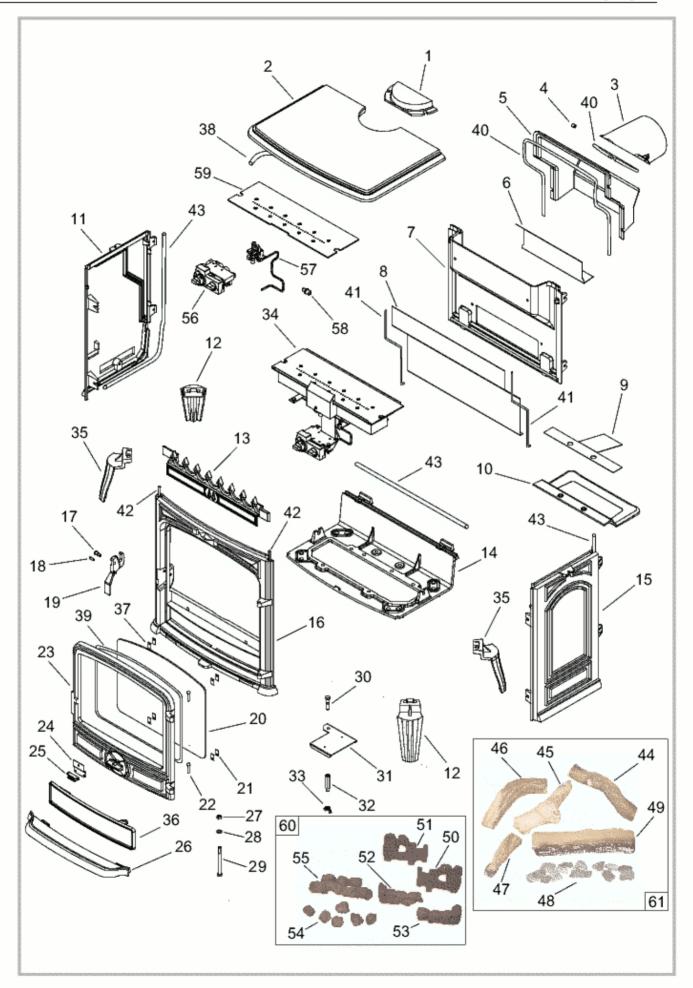

Savoie GN - réf. 154 07 06 Spare parts

Figure 4 - Spare parts view

Notice de référence "1184"

## If you need help finding your part please call us on 01302 742520

| If you n | ieed help fin | nding your pa   | rt pleaso |
|----------|---------------|-----------------|-----------|
| Number   | Part Number   | Additional Info | Buy Part  |
| 1        | 303625 EF     | -               | Buy Part  |
| 2        | 352159 EF     | -               | Buy Part  |
| 3        | 303872 EF     | -               | Buy Part  |
| 4        | 189118        | -               | Buy Part  |
| 5        | 321806 EF     | -               | Buy Part  |
| 6        | 269444        | -               | Buy Part  |
| 7        | 306280 EF     | -               | Buy Part  |
| 8        | 222571        | -               | Buy Part  |
| 9        | 202306 60     | -               | Buy Part  |
| 10       | 314711 EF     | -               | Buy Part  |
| 11       | 310828 EF     | -               | Buy Part  |
| 12       | 300127 EF     | -               | Buy Part  |
| 13       | 307438 EF     | -               | Buy Part  |
| 14       | 300487        | -               | Buy Part  |
| 15       | 310731 EF     | -               | Buy Part  |
| 16       | 359808 EF     | -               | Buy Part  |
| 17       | 100917        | -               | Buy Part  |
| 18       | 189849        | -               | Buy Part  |
| 19       | 301541 EF     | -               | Buy Part  |
| 20       | 188820        | -               | Buy Part  |
| 21       | 259015        | -               | Buy Part  |
| 22       | 110404        | -               | Buy Part  |
| 23       | 331110 EF     | -               | Buy Part  |
| 24       | 241806        | -               | Buy Part  |
| 25       | 101013        | -               | Buy Part  |
| 26       | 327903 EF     | -               | Buy Part  |
| 27       | 122406        | -               | Buy Part  |
| 28       | 167310        | -               | Buy Part  |
| 29       | 189984        | -               | Buy Part  |
| 30       | 189761        | -               | Buy Part  |
| 31       | 276007        | -               | Buy Part  |
| 32       | 124412        | -               | Buy Part  |
| 33       | 122204        | -               | Buy Part  |
| 34       | 105537        | -               | Buy Part  |
| 35       | 300128 EF     | -               | Buy Part  |
| 36       | 331120 EF     | -               | Buy Part  |
| 37       | 142881        | -               | Buy Part  |
| 38       | 105006        | -               | Buy Part  |
| 39       | 181632        | -               | Buy Part  |
| 40       | 142316        | -               | Buy Part  |
| 41       | 181617        | _               | Buy Part  |
| 42       | 181625        | -               | Buy Part  |
| 43       | 181631        | -               | Buy Part  |
| 44       | 105296        | _               | Buy Part  |
| 45       | 105297        | -               | Buy Part  |
| 46       | 105295        | _               | Buy Part  |
| 47       | 105298        | -               | Buy Part  |
| 48       | 174044        | _               | Buy Part  |
| 49       | 105299        | -               | Buy Part  |
| 50       | 103299        | -               | Buy Part  |
| 51       | 102070        |                 | Buy Part  |
| J 1      | 1040//        | -               | na Larr   |

| 52 | 102078 | - | Buy Part |
|----|--------|---|----------|
| 53 | 102079 | - | Buy Part |
| 54 | 109729 | - | Buy Part |
| 55 | 149984 | - | Buy Part |
| 56 | 106039 | - | Buy Part |
| 57 | 188323 | - | Buy Part |
| 58 | 139634 | - | Buy Part |
| 59 | 142884 | - | Buy Part |
| 60 | 72815  | - | Buy Part |
| 61 | 72816  | - | Buy Part |