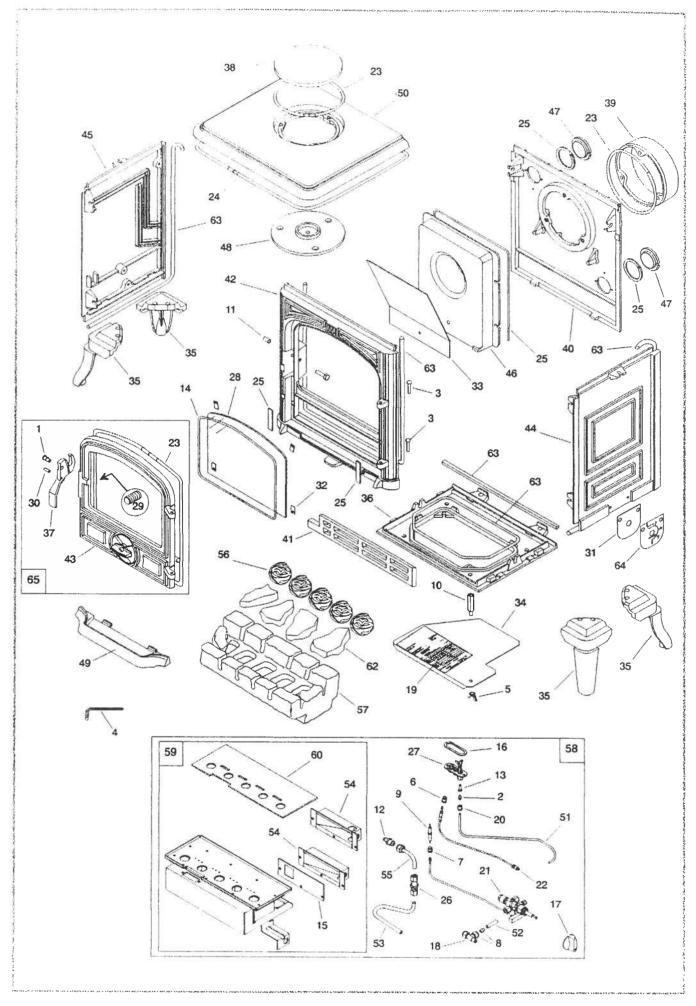

## 4. Spare parts

When ordering spare parts, specify the stove type and serial number, including the colour index, the name of the part and the part number, including the colour index.

## Example:

"Belfort" stove, Ref.: 154 05 06 Y, top 352136 EF.