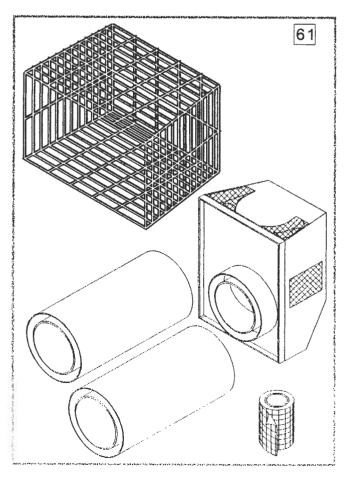

## 4. Spare parts

When ordering spare parts, specify the stove type and serial number, including the colour index, the name of the part and the part number, including the colour index.

## Example:

"Belfort" stove, Ref.: 154 05 06 Y, top 352136 EF.