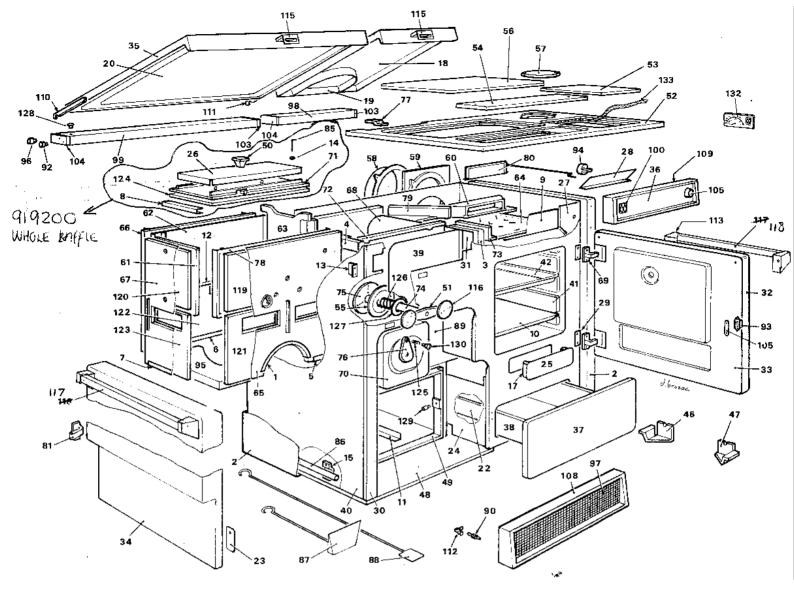

If you need help finding your part please call us on 01302 742520

| Number | Part Number | Additional Info | Buy Part        |
|--------|-------------|-----------------|-----------------|
| 1      | 207605      | -               | Buy Part        |
| 2      | 207702      | -               | Buy Part        |
| 3      | 208406      | -               | Buy Part        |
| 4      | 209802      | -               | Buy Part        |
| 5      | 210201      | -               | Buy Part        |
| 6      | 210301      | -               | Buy Part        |
| 7      | 210901      | -               | Buy Part        |
| 8      | 211100      | -               | Buy Part        |
| 9      | 215200      | -               | <u>Buy Part</u> |
| 10     | 218603      | -               | Buy Part        |
| 11     | 225719      | -               | Buy Part        |
| 12     | 226209      | -               | Buy Part        |
| 13     | 228000      | -               | Buy Part        |
| 14     | 234101      | -               | Buy Part        |
| 15     | 235400      | -               | Buy Part        |
| 17     | 250700      | -               | Buy Part        |
| 18     | 252745      | -               | Buy Part        |
| 19     | 253002      | -               | Buy Part        |
| 20     | 254508      | -               | Buy Part        |
| 21     | 258500      | -               | Buy Part        |
| 22     | 258600      | -               | Buy Part        |
| 23     | 258802      | -               | Buy Part        |
| 24     | 262201      | _               | Riny Part       |

| 27       | 202201           |           | Duy Fart             |
|----------|------------------|-----------|----------------------|
| 25       | 266603           | -         | <u>Buy Part</u>      |
| 26       | 269000           | -         | Buy Part             |
| 27       | 271202           | -         | Buy Part             |
| 28       | 271306           | -         | Buy Part             |
| 29       | 274402           | -         | Buy Part             |
| 30       | 600329           | -         | Buy Part             |
| 31       | 608500           | -         | Buy Part             |
| 32       | 647520           | -         | Buy Part             |
| 33       | 647610           | -         | Buy Part             |
| 34       | 652561           | -         | Buy Part             |
| 35       | 652603           | -         | Buy Part             |
| 36       | 653383           | -         | Buy Part             |
| 37       | 658005           | -         | Buy Part             |
| 38       | 658205           | -         | Buy Part             |
| 39       | 660503           |           | Buy Part             |
| 40       | 690020           |           | Buy Part             |
| 41       | 691014           | -         | Buy Part             |
| 41       | 218900           |           | Buy Part<br>Buy Part |
| 42       | 300101           | -         | Buy Part<br>Buy Part |
| -        |                  | -         | <u> </u>             |
| 47<br>48 | 300201<br>300444 | -         | Buy Part             |
| -        |                  | -         | <u>Buy Part</u>      |
| 49       | 301017           | -         | Buy Part             |
| 50       | 301211           | -         | <u>Buy Part</u>      |
| 51       | 301822           | -         | Buy Part             |
| 52       | 302144           | -         | <u>Buy Part</u>      |
| 53       | 302516           | -         | Buy Part             |
| 54       | 302722           | -         | Buy Part             |
| 55       | 303409           | -         | Buy Part             |
| 56       | 303613           | -         | Buy Part             |
| 57       | 303714           | -         | Buy Part             |
| 58       | 303819           | -         | Buy Part             |
| 59       | 303908           | -         | Buy Part             |
| 60       | 304505           | -         | Buy Part             |
| 61       | 305004           | -         | Buy Part             |
| 62       | 305107           | -         | Buy Part             |
| 63       | 308604           | -         | Buy Part             |
| 64       | 308808           | -         | Buy Part             |
| 65       | 309016           | -         | Buy Part             |
| 66       | 309514           | -         | Buy Part             |
| 67       | 309609           | -         | Buy Part             |
| 68       | 309710           | -         | Buy Part             |
| 69       | 314001           | -         | Buy Part             |
| 70       | 316306           | -         | Buy Part             |
| 71       | 316409           | -         | Buy Part             |
| 72       | 318307           | -         | Buy Part             |
| 73       | 318702           | -         | Buy Part             |
| 74       | 319803           | -         | Buy Part             |
| 75       | 320103           | -         | Buy Part             |
| 76       | 320603           |           | Buy Part             |
| 77       | 320603           | -<br> _   | Buy Part<br>Buy Part |
| 78       | 321602           | -         | <u> </u>             |
| 78       |                  | <u> -</u> | Buy Part             |
|          | 323200           | -         | Buy Part             |
| 80       | 861403           | -         | Buy Part             |
| 81       | 314006           | -         | Buy Part             |

| 85  | 400300 | -          | Buy Part |
|-----|--------|------------|----------|
| 86  | 464303 | -          | Buy Part |
| 87  | 858005 | -          | Buy Part |
| 88  | 858200 | -          | Buy Part |
| 89  | 911043 | -          | Buy Part |
| 90  | 100602 | -          | Buy Part |
| 92  | 100907 | -          | Buy Part |
| 93  | 101003 | -          | Buy Part |
| 94  | 105102 | -          | Buy Part |
| 95  | 105206 | -          | Buy Part |
| 96  | 105601 | -          | Buy Part |
| 97  | 670708 | -          | Buy Part |
| 98  | 256114 | -          | Buy Part |
| 99  | 256117 | -          | Buy Part |
| 100 | 122807 | -          | Buy Part |
| 103 | 123203 | -          | Buy Part |
| 104 | 123204 | -          | Buy Part |
| 105 | 134302 | -          | Buy Part |
| 108 | 123454 | -          | Buy Part |
| 109 | 123455 | -          | Buy Part |
| 110 | 254103 | -          | Buy Part |
| 111 | 254001 | -          | Buy Part |
| 112 | 134501 | -          | Buy Part |
| 115 | 158611 | -          | Buy Part |
| 116 | 158613 | -          | Buy Part |
| 117 | 158763 | -          | Buy Part |
| 118 | 158762 | -          | Buy Part |
| 119 | 159607 | -          | Buy Part |
| 120 | 159608 | -          | Buy Part |
| 121 | 159903 | -          | Buy Part |
| 122 | 159904 | -          | Buy Part |
| 123 | 159905 | -          | Buy Part |
| 124 | 159906 | new 446219 | Buy Part |
| 125 | 166003 | -          | Buy Part |
| 126 | 166024 | -          | Buy Part |
| 127 | 167304 | -          | Buy Part |
| 128 | 177102 | -          | Buy Part |
| 129 | 189105 | -          | Buy Part |
| 130 | 100903 | -          | Buy Part |
| 132 | 178606 | -          | Buy Part |
| 133 | 181602 | -          | Buy Part |