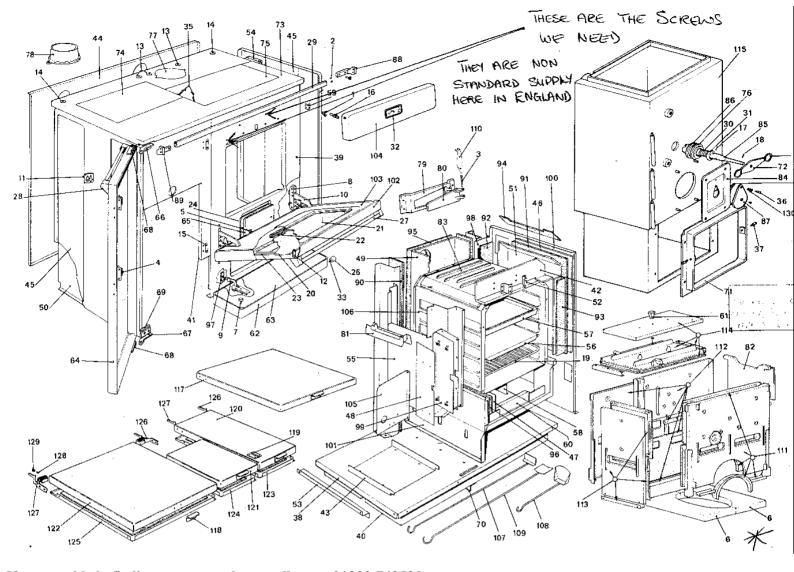

If you need help finding your part please call us on 01302 742520

| Number | Part Number | Additional Info | Buy Part |
|--------|-------------|-----------------|----------|
| 1      | 100605      | -               | Buy Part |
| 2      | 100940      | -               | Buy Part |
| 3      | 100966      | -               | Buy Part |
| 4      | 101007      | -               | Buy Part |
| 5      | 105118      | -               | Buy Part |
| 6      | 105206      | -               | Buy Part |
| 7      | 105501      | -               | Buy Part |
| 8      | 109844      | -               | Buy Part |
| 9      | 109845      | -               | Buy Part |
| 10     | 109847      | -               | Buy Part |
| 11     | 122807      | -               | Buy Part |
| 12     | 124454      | -               | Buy Part |
| 13     | 132750      | -               | Buy Part |
| 14     | 132751      | -               | Buy Part |
| 15     | 134304      | -               | Buy Part |
| 16     | 134505      | -               | Buy Part |
| 17     | 134602      | -               | Buy Part |
| 18     | 164750      | -               | Buy Part |
| 19     | 134915      | -               | Buy Part |
| 20     | 137154      | -               | Buy Part |
| 21     | 137155      | -               | Buy Part |
| 22     | 142303      | -               | Buy Part |
| 23     | 142306      | -               | Buy Part |
| 24     | 142308      | -               | Buy Part |

| 25 | 158613 | - | Buy Part |
|----|--------|---|----------|
| 26 | 158619 | - | Buy Part |
| 27 | 158760 | - | Buy Part |
| 28 | 158761 | - | Buy Part |
| 29 | 164558 | - | Buy Part |
| 30 | 166024 | - | Buy Part |
| 31 | 167304 | - | Buy Part |
| 32 | 178607 | - | Buy Part |
| 33 | 179911 | - | Buy Part |
| 34 | 181603 | - | Buy Part |
| 35 | 181604 | - | Buy Part |
| 36 | 189103 | - | Buy Part |
| 37 | 189105 | - | Buy Part |
| 38 | 200155 | - | Buy Part |
| 39 | 200394 | - | Buy Part |
| 40 | 200422 | - | Buy Part |
| 41 | 200728 | - | Buy Part |
| 42 | 201221 | - | Buy Part |
| 43 | 201409 | - | Buy Part |
| 44 | 204169 | - | Buy Part |
| 45 | 207833 | - | Buy Part |
| 46 | 208104 | - | Buy Part |
| 47 | 208305 | - | Buy Part |
| 48 | 208406 | - | Buy Part |
| 49 | 208408 | - | Buy Part |
| 50 | 208808 | - | Buy Part |
| 51 | 209305 | - | Buy Part |
| 52 | 209704 | - | Buy Part |
| 53 | 209907 | - | Buy Part |
| 54 | 211900 | - | Buy Part |
| 55 | 216115 | - | Buy Part |
| 56 | 218805 | - | Buy Part |
| 57 | 218904 | - | Buy Part |
| 58 | 222505 | - | Buy Part |
| 59 | 228000 | - | Buy Part |
| 60 | 233008 | - | Buy Part |
| 61 | 158603 | - | Buy Part |
| 62 | 249100 | - | Buy Part |
| 63 | 249200 | - | Buy Part |
| 64 | 252585 | - | Buy Part |
| 65 | 266602 | - | Buy Part |
| 66 | 273206 | - | Buy Part |
| 67 | 273406 | - | Buy Part |
| 68 | 273508 | - | Buy Part |
| 69 | 274406 | - | Buy Part |
| 70 | 275301 | - | Buy Part |
| 71 | 301017 | - | Buy Part |
| 72 | 301822 | - | Buy Part |
| 73 | 302109 | - | Buy Part |
| 74 | 302227 | - | Buy Part |
| 75 | 302525 | - | Buy Part |
| 76 | 303409 | - | Buy Part |
| 77 | 303714 | - | Buy Part |
| 78 | 303819 | - | Buy Part |
| 1  | 1      | I | 1        |

| 79  | 304513 | - | Buy Part |
|-----|--------|---|----------|
| 80  | 304616 | - | Buy Part |
| 81  | 306304 | - | Buy Part |
| 82  | 308605 | - | Buy Part |
| 83  | 308882 | - | Buy Part |
| 84  | 316306 | - | Buy Part |
| 85  | 319803 | - | Buy Part |
| 86  | 320104 | - | Buy Part |
| 87  | 320603 | - | Buy Part |
| 88  | 324902 | - | Buy Part |
| 89  | 325002 | - | Buy Part |
| 90  | 446201 | - | Buy Part |
| 91  | 446202 | - | Buy Part |
| 92  | 446203 | - | Buy Part |
| 93  | 446204 | - | Buy Part |
| 94  | 446208 | - | Buy Part |
| 95  | 446213 | - | Buy Part |
| 96  | 446214 | - | Buy Part |
| 97  | 451009 | - | Buy Part |
| 98  | 607504 | - | Buy Part |
| 99  | 608500 | - | Buy Part |
| 100 | 608702 | - | Buy Part |
| 101 | 639001 | - | Buy Part |
| 102 | 647519 | - | Buy Part |
| 103 | 647614 | - | Buy Part |
| 104 | 653393 | - | Buy Part |
| 105 | 660503 | - | Buy Part |
| 106 | 691021 | - | Buy Part |
| 107 | 858003 | - | Buy Part |
| 108 | 858005 | - | Buy Part |
| 109 | 858200 | - | Buy Part |
| 110 | 958600 | - | Buy Part |
| 111 | 905203 | - | Buy Part |
| 112 | 905204 | - | Buy Part |
| 113 | 905205 | - | Buy Part |
| 114 | 919200 | - | Buy Part |
| 115 | 911112 | - | Buy Part |
| 117 | 652604 | - | Buy Part |
| 118 | 158540 | - | Buy Part |
| 119 | 109826 | - | Buy Part |
| 120 | 652605 | - | Buy Part |
| 121 | 252801 | - | Buy Part |
| 122 | 652738 | - | Buy Part |
| 123 | 254701 | - | Buy Part |
| 124 | 254801 | - | Buy Part |
| 125 | 254520 | - | Buy Part |
| 126 | 109825 | - | Buy Part |
| 127 | 109824 | - | Buy Part |
| 128 | 109108 | - | Buy Part |
| 129 | 122303 | - | Buy Part |
| 130 | 166003 | - | Buy Part |
|     |        | , |          |