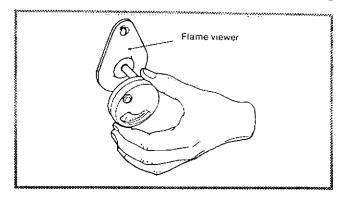

#### 3.2. Control of the draught of the chimney

The draught of the chimney must be measured when the cooker is first started and before the oil flow is adjusted.

- insert the measuring tube draught gauge (diag. 21) in the opening of the flame viewer; having first taken off the top screw.
- the optimum draught is about 0,03 ins.w.g at minimum speed and 0,06 ins.w.g at maximum speed.
- if the draught is lower than the values stated, it will be necessary to modify the chimney (see paragraph 2.2)
- if the draught is far above, we advise the fitting of a draught regulator to ensure a good balance of the burner in operation and optimum efficiency of the boiler.