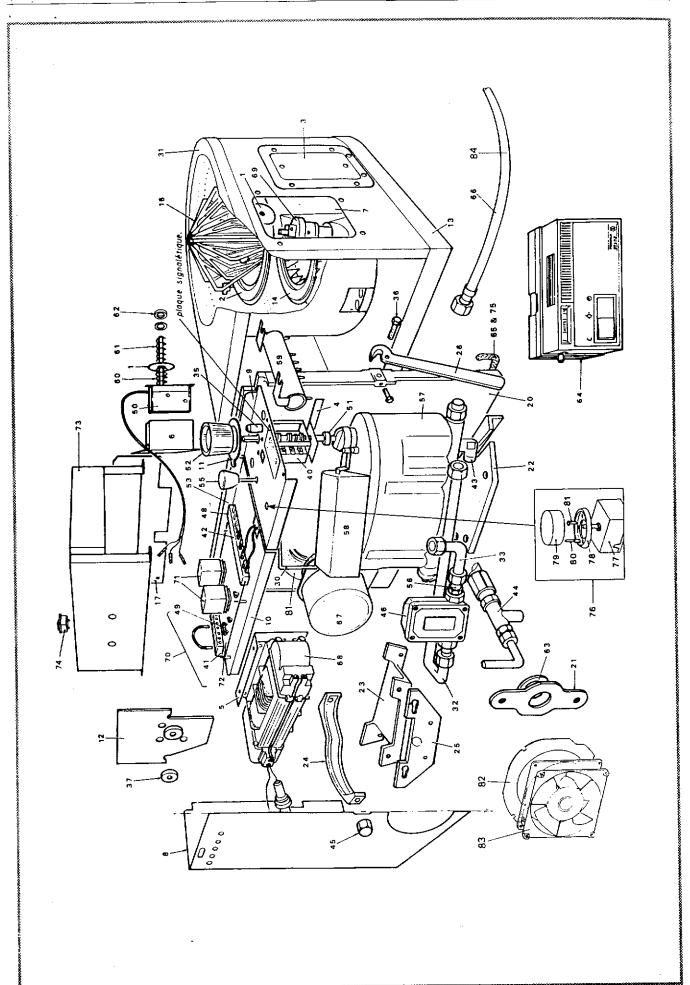

Diag 23 - Cooker

| Madel | 871.29.01 |
|-------|-----------|
| Model | 0 1.47.01 |

| Gretalu    | IX NL                     |                                 | Oit- filed central neath | ilg cooker       |                                              |
|------------|---------------------------|---------------------------------|--------------------------|------------------|----------------------------------------------|
| •          | t                         |                                 |                          |                  |                                              |
| 49         | 208408                    | rear heat shield                | 128                      |                  | set screw                                    |
| 50.        | 208808                    | left inner panel                | 129                      |                  | cap nut                                      |
| 51         | 209305                    | suppl.right heat shield         | 130                      | 166003           | spring                                       |
| 52         | 209704                    | screen                          |                          |                  |                                              |
| 53         | 209907                    | protective                      | . 4.2                    | 2. Burner (      | (fig. 24)                                    |
| 54         | 211900                    | upper flat                      |                          |                  |                                              |
| 55         | 216115                    | circulation duct                | 1                        | 234100           | Washer                                       |
| 56         | 218805                    | backing tray                    | 2                        | 234300           | Upper burner ring                            |
| 57<br>50   | 218904                    | baking dish<br>oven flue baffle | 3                        | 236108           | Access cover                                 |
| 58<br>50   | 222505                    | side square                     | 4                        | 237200           | Selector support                             |
| 59<br>60   | 228000<br>233008          | soot guide                      | 5                        | 239201           | Transformer support                          |
| 61         | 158603                    | handle                          | 6                        | 241001           | Thermal reverser support                     |
| 62         | 249100                    | inner warming panel             | 7                        | 262202           | Sparking plug support                        |
| 63         | 249200                    | inner warming panel             | 8                        | 267400           | Top casing                                   |
| 64         | 252585                    | lower front panel               | 9                        | 268200           | Top casing                                   |
| 65         | 266602                    | access cover                    | 10                       | 268401           | Instrument panel                             |
| 66         | 273206                    | hinge                           | 11                       | 277603           | Index plate                                  |
| 67         | 273406                    | hinge                           | 12                       | 277901           | Ignition wire support                        |
| 68         | 273508                    | hinge                           | 13                       | 617101           | Rear casing                                  |
| 69         | 274406                    | hinge support                   | 14                       | 634200           | Lower burner ring                            |
| 70         | 275301                    | stiffening plate                | 16                       | 678102           | Catalyser                                    |
| 71         | 301017                    | firebox frame                   | 17                       | 261801           | Heat shield                                  |
| 72         | 301822                    | handle                          | 20                       | 301118           | Firebox plate                                |
| 73         | 302109                    | cast iron top                   | 21                       | 301314           | De scaling support                           |
| 74         | 302227                    | left top plate                  | 22                       | 316108           | Float regulator support                      |
| 75         | 302525                    | right top plate                 | 23                       | 321401           | Electrovalve support                         |
| 176        | 303409                    | washer                          | 24                       | 322600           | Casing support                               |
| 77         | 303714                    | blanking plate                  | 25                       | 322700           | Electrovalve support                         |
| 78         | 303819                    | flue collar                     | 26                       | 430000           | Door latch                                   |
| 79         | 304510                    | draught door frame              | 30                       | 461600           | Float regulator rod                          |
| 80         | 304616                    | direct draught door             | 31<br>32                 | 905301           | Burner                                       |
| 81         | 306304                    | right screen                    | 32                       | 982538<br>982539 | Float regulator pipe<br>Float regulator pipe |
| 82         | 308605                    | firebox right inner plate       | 35<br>35                 |                  | Stop                                         |
| 83         | 308882                    | oven top plate                  | 36                       |                  | Cam pin                                      |
| 84<br>85   | 316306                    | sight hole plate                | 37                       | 105104           | Nut                                          |
| 86         | 319803<br>320104          | axis<br>disc                    | 40                       |                  |                                              |
| 87         | 320603                    | shutter                         | 41                       | 110759           | External connection                          |
| 88         | 324902                    | right support for rail          | 42                       |                  | Internal connection                          |
| 89         | 325002                    | left support for rail           | 43                       | 111201           | Knee pipe                                    |
| 90         | 446201                    | insulated plate                 | 44                       | 119206           | De scaling                                   |
| 91         | 446202                    | insulated plate                 | 45                       | 122302           | Nut                                          |
| 92         | 446203                    | insulated plate                 | 46                       | 122901           | Electrovalve                                 |
| 93         | 446204                    | insulated plate                 | 49                       |                  | Salety fuse                                  |
| 94         | 446208                    | insulated plate                 | 50                       |                  | Thermal reverser                             |
| 95         | 446213                    | insulated plate                 | 51                       |                  | Selector coupling                            |
| 96         | 446214                    | insulated plate                 | 52                       |                  | Selector Knob                                |
| 97         | 451009                    | stiffening plate                | 55                       |                  | Regulator knob                               |
| 98         | 607504                    | rear heat shield                | 56                       |                  | Oil-tight nut                                |
| 99         | 608500                    | left insulated plate            | 57                       |                  | Float regulator                              |
| 100        | 608702                    | right inner panel               | . 58                     |                  | Thermal relay                                |
| 101        | 639001                    | warming drawer top              | 59<br>60                 |                  | Resistance<br>Sering                         |
| 102        | 647519                    | oven door                       | 61                       |                  | Spring<br>Spring                             |
| 103        | 647614                    | inner oven door                 | 62                       |                  | Isolating washer                             |
| 104<br>105 | 653 <b>3</b> 93<br>660503 | upper front panel<br>screen     | 63                       |                  | Isolating washer                             |
| 105        | 691021                    | oven                            | 64                       |                  | Room thermostat                              |
| 107        | 858003                    | scraper                         | 66                       |                  | Flexible pipe                                |
| 108        | 858005                    | scraper                         | 67                       |                  | Fan                                          |
| 109        | 858200                    | scraper                         | 68                       |                  | Transformer                                  |
| 110        | 958600                    | handle                          | 69                       |                  | Sparking plug                                |
| 111        | 905203                    | firebrick front plate           | 70                       |                  | Complete control circuit                     |
| 1 12       | 905204                    | firebrick rear plate            | 71                       | 165703           | Relay                                        |
| 1 13       | 905205                    | firebrick left plate            | 72                       | 158360           | Stripped control circuit                     |
| 114        | 919200                    | baffle flap                     | 73                       | 112707           | Protection cover                             |
| 1 15       | 911112                    | water jacket                    | 74                       |                  | Switch                                       |
| 117        | 652604                    | right cover                     | 75                       |                  | Ceramics rope                                |
| 118        | 158540                    | cover handle                    | 76                       |                  | Complete thermostat                          |
| 119        | 109826                    | top hinge                       | 77                       |                  | Thermostat                                   |
| 120        | 652605                    | right half cover                | 78                       |                  | Trim                                         |
| 121        | 252801                    | central cover                   | 79                       |                  | Thermostat knob                              |
| 122        | 652738                    | left cover                      | . 80                     |                  | Stop                                         |
| 123        | 254701                    | inner cover                     | 8                        | 671400           | Joint                                        |
| 124        | 254801                    | inner cover                     |                          |                  |                                              |
| 125        | 254520                    | inner cover                     |                          |                  |                                              |
|            |                           |                                 |                          |                  |                                              |