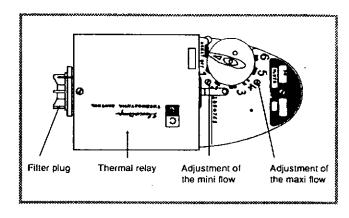

#### Adjusting the oil flows

In case the maximum and minimum flows must be modified, see diag. 22

Diag. 21 - draught gauge

Diag. 22 - Float regulator

The burner completely stops when the thermostat control is set 10°C/50°F below this temperature.

The good operation of the appliance is guarantied as long as the equipment has not been modified by the installer and the electrical connections have been properly made as described in this manual.