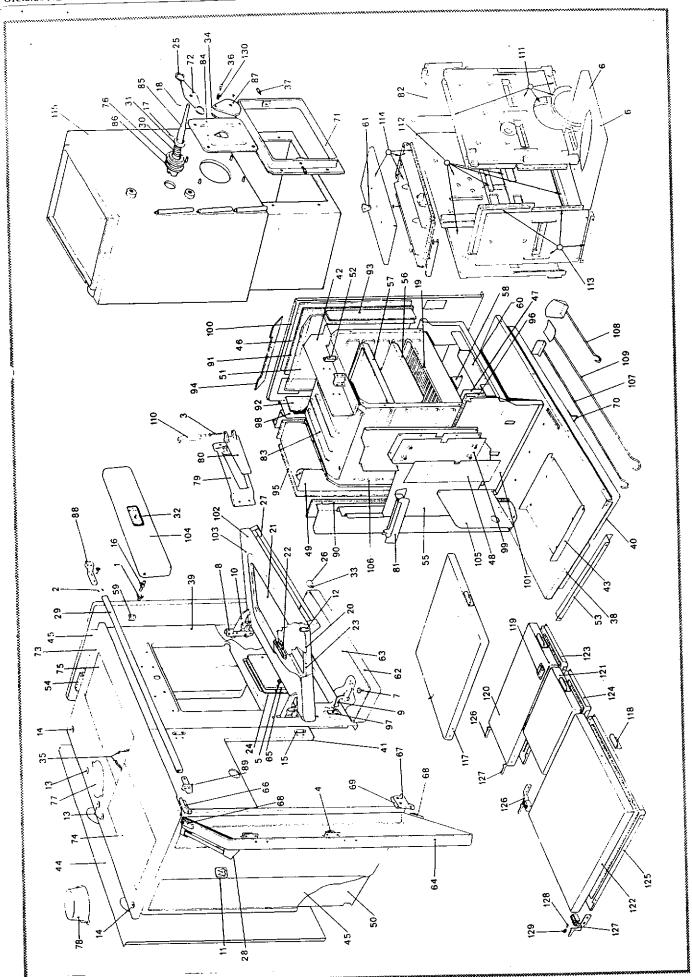

### 4.1. Cooker (fig. 23)

| 1  | 100605 | panel fastener |  |
|----|--------|----------------|--|
| 2  | 100940 | axis           |  |
| 3  | 100966 | axis           |  |
| 4  | 101007 | magnet         |  |
| 5  | 105118 | nut            |  |
| 6  | 105206 | fire brick     |  |
| 7  | 105501 | block stop     |  |
| 8  | 109844 | hinge          |  |
| 9  | 109845 | hinge          |  |
| 10 | 109847 | hinge          |  |
| 11 | 122807 | name plate     |  |
| 12 | 124454 | stut           |  |
| 13 | 132750 | hinge support  |  |
| 14 | 132751 | hinge support  |  |
| 15 | 134304 | striking plate |  |
| 16 | 134505 | stud           |  |
|    |        | <u> </u>       |  |

| 19 | 134915 | wire rack             |   |
|----|--------|-----------------------|---|
| 20 | 137154 | oven door glass       |   |
| 21 | 137155 | inner oven door glass |   |
| 22 | 142303 | glass joint           |   |
| 23 | 142306 | glass joint           |   |
| 24 | 142308 | door gasket           |   |
| 25 | 158613 | knob                  |   |
| 26 | 158619 | handle                |   |
| 27 | 158760 | handle                |   |
| 28 | 158761 | handle                |   |
| 29 | 164558 | rail                  |   |
| 30 | 166024 | spring                |   |
| 31 | 167304 | washer                |   |
| 32 | 178607 | thermometer           |   |
| 33 | 179911 | stud                  |   |
| 34 | 181603 | ceramics rope 13      |   |
| 35 | 181604 | ceramics rope 10x4    |   |
| 36 | 189103 | stud 27x8x6           |   |
| 37 | 189105 | stud 28x8x7           |   |
| 38 | 200155 | base                  |   |
| 39 | 200394 | front panel           |   |
| 40 | 200422 | plinth                |   |
| 41 | 200728 | suppl. front panel    |   |
| 42 | 201221 | heat shield           |   |
| 43 | 201409 | top plate shield      |   |
| 44 | 204169 | rear panel            | • |
| 45 | 207833 | side panel            |   |
| 46 | 208104 | right heat shield     |   |
| 47 | 208205 | ccreen                |   |

Diag 23 - Cooker

| Madel | 871.29.01 |
|-------|-----------|
| Model | 0 1.47.01 |

| Gretalu    | IX NL                     |                                 | Oit- filed central neath | ilg cooker       |                                              |
|------------|---------------------------|---------------------------------|--------------------------|------------------|----------------------------------------------|
| •          | t                         |                                 |                          |                  |                                              |
| 49         | 208408                    | rear heat shield                | 128                      |                  | set screw                                    |
| 50.        | 208808                    | left inner panel                | 129                      |                  | cap nut                                      |
| 51         | 209305                    | suppl.right heat shield         | 130                      | 166003           | spring                                       |
| 52         | 209704                    | screen                          |                          |                  |                                              |
| 53         | 209907                    | protective                      | . 4.2                    | 2. Burner (      | (fig. 24)                                    |
| 54         | 211900                    | upper flat                      |                          |                  |                                              |
| 55         | 216115                    | circulation duct                | 1                        | 234100           | Washer                                       |
| 56         | 218805                    | backing tray                    | 2                        | 234300           | Upper burner ring                            |
| 57<br>50   | 218904                    | baking dish<br>oven flue baffle | 3                        | 236108           | Access cover                                 |
| 58<br>50   | 222505                    | side square                     | 4                        | 237200           | Selector support                             |
| 59<br>60   | 228000<br>233008          | soot guide                      | 5                        | 239201           | Transformer support                          |
| 61         | 158603                    | handle                          | 6                        | 241001           | Thermal reverser support                     |
| 62         | 249100                    | inner warming panel             | 7                        | 262202           | Sparking plug support                        |
| 63         | 249200                    | inner warming panel             | 8                        | 267400           | Top casing                                   |
| 64         | 252585                    | lower front panel               | 9                        | 268200           | Top casing                                   |
| 65         | 266602                    | access cover                    | 10                       | 268401           | Instrument panel                             |
| 66         | 273206                    | hinge                           | 11                       | 277603           | Index plate                                  |
| 67         | 273406                    | hinge                           | 12                       | 277901           | Ignition wire support                        |
| 68         | 273508                    | hinge                           | 13                       | 617101           | Rear casing                                  |
| 69         | 274406                    | hinge support                   | 14                       | 634200           | Lower burner ring                            |
| 70         | 275301                    | stiffening plate                | 16                       | 678102           | Catalyser                                    |
| 71         | 301017                    | firebox frame                   | 17                       | 261801           | Heat shield                                  |
| 72         | 301822                    | handle                          | 20                       | 301118           | Firebox plate                                |
| 73         | 302109                    | cast iron top                   | 21                       | 301314           | De scaling support                           |
| 74         | 302227                    | left top plate                  | 22                       | 316108           | Float regulator support                      |
| 75         | 302525                    | right top plate                 | 23                       | 321401           | Electrovalve support                         |
| 176        | 303409                    | washer                          | 24                       | 322600           | Casing support                               |
| 77         | 303714                    | blanking plate                  | 25                       | 322700           | Electrovalve support                         |
| 78         | 303819                    | flue collar                     | 26                       | 430000           | Door latch                                   |
| 79         | 304510                    | draught door frame              | 30                       | 461600           | Float regulator rod                          |
| 80         | 304616                    | direct draught door             | 31<br>32                 | 905301           | Burner                                       |
| 81         | 306304                    | right screen                    | 32                       | 982538<br>982539 | Float regulator pipe<br>Float regulator pipe |
| 82         | 308605                    | firebox right inner plate       | 35<br>35                 |                  | Stop                                         |
| 83         | 308882                    | oven top plate                  | 36                       |                  | Cam pin                                      |
| 84<br>85   | 316306                    | sight hole plate                | 37                       | 105104           | Nut                                          |
| 86         | 319803<br>320104          | axis<br>disc                    | 40                       |                  |                                              |
| 87         | 320603                    | shutter                         | 41                       | 110759           | External connection                          |
| 88         | 324902                    | right support for rail          | 42                       |                  | Internal connection                          |
| 89         | 325002                    | left support for rail           | 43                       | 111201           | Knee pipe                                    |
| 90         | 446201                    | insulated plate                 | 44                       | 119206           | De scaling                                   |
| 91         | 446202                    | insulated plate                 | 45                       | 122302           | Nut                                          |
| 92         | 446203                    | insulated plate                 | 46                       | 122901           | Electrovalve                                 |
| 93         | 446204                    | insulated plate                 | 49                       |                  | Salety fuse                                  |
| 94         | 446208                    | insulated plate                 | 50                       |                  | Thermal reverser                             |
| 95         | 446213                    | insulated plate                 | 51                       |                  | Selector coupling                            |
| 96         | 446214                    | insulated plate                 | 52                       |                  | Selector Knob                                |
| 97         | 451009                    | stiffening plate                | 55                       |                  | Regulator knob                               |
| 98         | 607504                    | rear heat shield                | 56                       |                  | Oil-tight nut                                |
| 99         | 608500                    | left insulated plate            | 57                       |                  | Float regulator                              |
| 100        | 608702                    | right inner panel               | . 58                     |                  | Thermal relay                                |
| 101        | 639001                    | warming drawer top              | 59<br>60                 |                  | Resistance<br>Sering                         |
| 102        | 647519                    | oven door                       | 61                       |                  | Spring<br>Spring                             |
| 103        | 647614                    | inner oven door                 | 62                       |                  | Isolating washer                             |
| 104<br>105 | 653 <b>3</b> 93<br>660503 | upper front panel<br>screen     | 63                       |                  | Isolating washer                             |
| 105        | 691021                    | oven                            | 64                       |                  | Room thermostat                              |
| 107        | 858003                    | scraper                         | 66                       |                  | Flexible pipe                                |
| 108        | 858005                    | scraper                         | 67                       |                  | Fan                                          |
| 109        | 858200                    | scraper                         | 68                       |                  | Transformer                                  |
| 110        | 958600                    | handle                          | 69                       |                  | Sparking plug                                |
| 111        | 905203                    | firebrick front plate           | 70                       |                  | Complete control circuit                     |
| 1 12       | 905204                    | firebrick rear plate            | 71                       | 165703           | Relay                                        |
| 1 13       | 905205                    | firebrick left plate            | 72                       | 158360           | Stripped control circuit                     |
| 114        | 919200                    | baffle flap                     | 73                       | 112707           | Protection cover                             |
| 1 15       | 911112                    | water jacket                    | 74                       |                  | Switch                                       |
| 117        | 652604                    | right cover                     | 75                       |                  | Ceramics rope                                |
| 118        | 158540                    | cover handle                    | 76                       |                  | Complete thermostat                          |
| 119        | 109826                    | top hinge                       | 77                       |                  | Thermostat                                   |
| 120        | 652605                    | right half cover                | 78                       |                  | Trim                                         |
| 121        | 252801                    | central cover                   | 79                       |                  | Thermostat knob                              |
| 122        | 652738                    | left cover                      | . 80                     |                  | Stop                                         |
| 123        | 254701                    | inner cover                     | 8                        | 671400           | Joint                                        |
| 124        | 254801                    | inner cover                     |                          |                  |                                              |
| 125        | 254520                    | inner cover                     |                          |                  |                                              |
|            |                           |                                 |                          |                  |                                              |