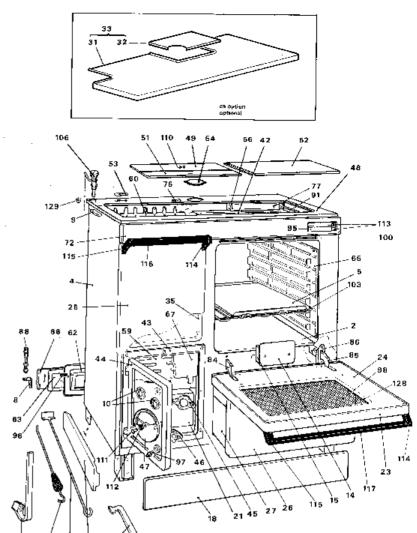

Repérer sur la vue éclatée la pièce à commander. Avec le numéro de la pièce, reportez-vous à la nomenclature où vous trouvez la désignation et le code article.

Find out on the exploded view the part needed.

Once you know the number, refer to the parts list and find the description and the code number.

If you need help finding your part please call us on 01302 742520

| Number | Part Number | Additional Info | Buy Part |
|--------|-------------|-----------------|----------|
| 1      | 201000      | -               | Buy Part |
| 2      | 212100      | -               | Buy Part |
| 3      | 204110      | -               | Buy Part |
| 4      | 207707      | -               | Buy Part |
| 5      | 218800      | -               | Buy Part |
| 7      | 229501      | -               | Buy Part |
| 8      | 130000      | -               | Buy Part |
| 9      | 235501      | -               | Buy Part |
| 10     | 236105      | -               | Buy Part |
| 11     | 220500      | -               | Buy Part |
| 13     | 264302      | -               | Buy Part |
| 14     | 266601      | -               | Buy Part |
| 15     | 266900      | -               | Buy Part |
| 16     | 600102      | -               | Buy Part |
| 17     | 600342      | -               | Buy Part |
| 18     | 600423      | -               | Buy Part |
| 19     | 600502      | -               | Buy Part |
| 20     | 616110      | -               | Buy Part |
| 21     | 624009      | -               | Buy Part |
| 22     | 627101      | -               | Buy Part |
| 23     | 647515      | -               | Buy Part |
| 24     | 247605      | -               | Buy Part |
| 25     | 650520      | -               | Buy Part |
| 26     | 658002      | -               | Buy Part |