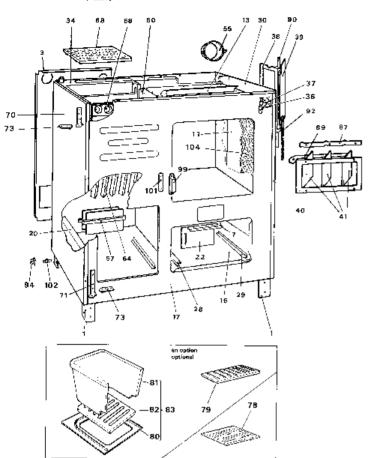

Repérer sur la vue éclatée la pièce à commander. Avec le numéro de la pièce, reportez-vous à la nomenclature où vous trouvez la désignation et le code article.

Find out on the exploded view the part needed.

Once you know the number, refer to the parts list and find the description and the code number.

If you need help finding your part please call us on 01302 742520

| Number | Part Number | Additional Info | Buy Part |
|--------|-------------|-----------------|----------|
| 1      | 201000      | -               | Buy Part |
| 2      | 212100      | -               | Buy Part |
| 3      | 204110      | -               | Buy Part |
| 4      | 207707      | -               | Buy Part |
| 5      | 218800      | -               | Buy Part |
| 7      | 229501      | -               | Buy Part |
| 8      | 130000      | -               | Buy Part |
| 9      | 235501      | -               | Buy Part |
| 10     | 236105      | -               | Buy Part |
| 11     | 220500      | -               | Buy Part |
| 13     | 264302      | -               | Buy Part |
| 14     | 266601      | -               | Buy Part |
| 15     | 266900      | -               | Buy Part |
| 16     | 600102      | -               | Buy Part |
| 17     | 600342      | -               | Buy Part |
| 18     | 600423      | -               | Buy Part |
| 19     | 600502      | -               | Buy Part |
| 20     | 616110      | -               | Buy Part |
| 21     | 624009      | -               | Buy Part |
| 22     | 627101      | -               | Buy Part |
| 23     | 647515      | -               | Buy Part |
| 24     | 247605      | -               | Buy Part |
| 25     | 650520      | -               | Buy Part |
| 26     | 658002      | -               | Buy Part |