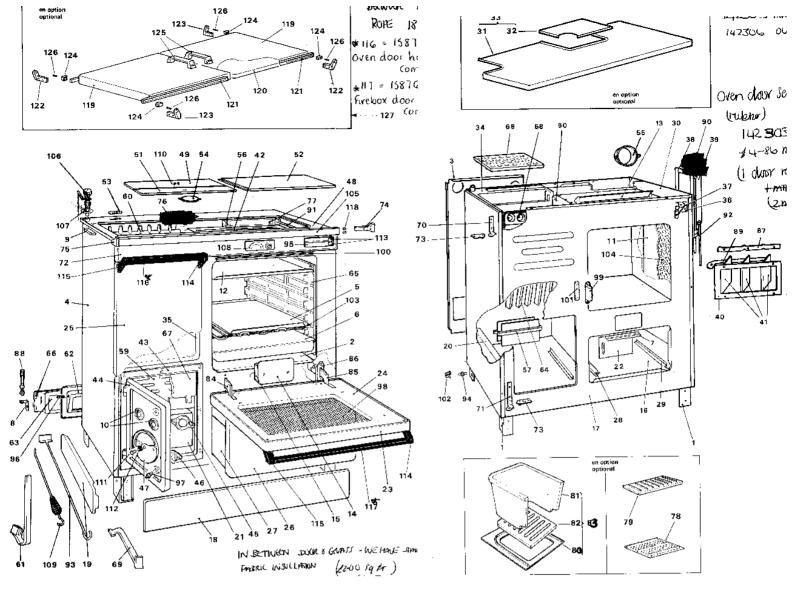

If you need help finding your part please call us on 01302 742520

| Number | Part Number | Additional Info | Buy Part        |
|--------|-------------|-----------------|-----------------|
| 1      | 201000      | -               | Buy Part        |
| 2      | 212100      | -               | Buy Part        |
| 3      | 204110      | -               | Buy Part        |
| 4      | 207707      | -               | Buy Part        |
| 5      | 218808      | -               | Buy Part        |
| 6      | 218900      | -               | Buy Part        |
| 7      | 229501      | -               | Buy Part        |
| 8      | 230000      | -               | <u>Buy Part</u> |
| 9      | 235501      | -               | Buy Part        |
| 10     | 236105      | -               | Buy Part        |
| 11     | 220500      | -               | Buy Part        |
| 12     | 262305      | -               | Buy Part        |
| 13     | 264302      | -               | Buy Part        |
| 14     | 266601      | -               | Buy Part        |
| 15     | 266900      | -               | Buy Part        |
| 16     | 600102      | -               | Buy Part        |
| 17     | 600300      | -               | Buy Part        |
| 18     | 600423      | -               | Buy Part        |
| 19     | 600502      | -               | Buy Part        |
| 20     | 616110      | -               | Buy Part        |
| 21     | 624009      | -               | Buy Part        |
| 22     | 627101      |                 | Riny Part       |

| 22       | 02/101 |       | <u>Duy Fart</u> |
|----------|--------|-------|-----------------|
| 23       | 247506 | -     | <u>Buy Part</u> |
| 24       | 647606 | -     | Buy Part        |
| 25       | 650520 | -     | Buy Part        |
| 26       | 658002 | -     | Buy Part        |
| 27       | 658200 | -     | Buy Part        |
| 28       | 658400 | -     | Buy Part        |
| 29       | 658401 | -     | Buy Part        |
| 30       | 690030 | _     | Buy Part        |
| 31       | 652711 | -     | Buy Part        |
| 32       | 253006 |       | Buy Part        |
| 33       | 952701 |       | Buy Part        |
| 34       | 911080 | _     | Buy Part        |
| 35       | 250801 | -     | Buy Part        |
| 36       | 231301 | -     |                 |
|          |        | -     | <u>Buy Part</u> |
| 37       | 236905 | -     | Buy Part        |
| 38       | 300304 | -     | Buy Part        |
| 39       | 300407 | -     | Buy Part        |
| 40       | 300703 | -     | Buy Part        |
| 41       | 300805 | -     | <u>Buy Part</u> |
| 42       | 300909 | -     | <u>Buy Part</u> |
| 43       | 301011 | -     | <u>Buy Part</u> |
| 44       | 301136 | -     | <u>Buy Part</u> |
| 45       | 301304 | -     | <u>Buy Part</u> |
| 46       | 301521 | -     | <u>Buy Part</u> |
| 47       | 301711 | -     | <u>Buy Part</u> |
| 48       | 302177 | -     | Buy Part        |
| 49       | 302218 | -     | Buy Part        |
| 50       | 304104 | -     | Buy Part        |
| 51       | 302416 | -     | Buy Part        |
| 52       | 302517 | -     | Buy Part        |
| 53       | 302604 | -     | Buy Part        |
| 54       | 303714 | -     | Buy Part        |
| 55       | 303819 | -     | Buy Part        |
| 56       | 304502 | -     | Buy Part        |
| 57       | 305912 | -     | Buy Part        |
| 58       | 306411 | <br>_ | Buy Part        |
| 58<br>59 | 306705 |       |                 |
| 60       | 306703 | -     | Buy Part        |
| 60       | 307103 | -     | Buy Part        |
| 61       |        | -     | Buy Part        |
|          | 307202 | -     | Buy Part        |
| 63       | 307301 | -     | Buy Part        |
| 64       | 307405 | -     | <u>Buy Part</u> |
| 65       | 307505 | -     | Buy Part        |
| 66       | 308201 | -     | Buy Part        |
| 67       | 309102 | -     | Buy Part        |
| 68       | 309206 | -     | Buy Part        |
| 69       | 312803 | -     | <u>Buy Part</u> |
| 70       | 173203 | -     | <u>Buy Part</u> |
| 71       | 273402 | -     | <u>Buy Part</u> |
| 72       | 653302 | -     | <u>Buy Part</u> |
| 73       | 900906 | -     | <u>Buy Part</u> |
| 74       | 324902 | -     | <u>Buy Part</u> |
| 75       | 325002 | -     | <u>Buy Part</u> |
| 76       | 325200 | -     | Buy Part        |

| 77                | 861400 | -      | Buy Part                    |
|-------------------|--------|--------|-----------------------------|
| 78                | 309204 | -      | Buy Part                    |
| 79                | 309407 | -      | Buy Part                    |
| 80                | 316803 | -      | Buy Part                    |
| 81                | 316903 | -      | Buy Part                    |
| 82                | 317003 | -      | Buy Part                    |
| 83                | 716903 | -      | Buy Part                    |
| 84                | 109819 | -      | Buy Part                    |
| 85                | 109818 | -      | <u>Buy Part</u>             |
| 86                | 109820 | -      | <u>Buy Part</u>             |
| 87                | 455000 | -      | Buy Part                    |
| 88                | 459200 | _      | <u>Buy Part</u>             |
| 89                | 459402 | -      | Buy Part                    |
| 90                | 460005 | _      | Buy Part                    |
| 91                | 462400 | _      | Buy Part                    |
| 92                | 462503 | -      | Buy Part                    |
| 92                | 858003 | -      | Buy Part                    |
| 93                | 100608 | -      | Buy Part                    |
| 95                | 123461 | _      | Buy Part                    |
| 96                | 123401 | -      | Buy Part                    |
| 97                | 100908 | _      | Buy Part                    |
| 98                | 137153 | -      | Buy Part                    |
| 99                | 101003 | -      | Buy Part                    |
| 100               | 142302 | -      | <u> </u>                    |
| 100               | 134301 | -      | Buy Part                    |
| 101               | 134501 | -      | Buy Part                    |
| 102               | 134903 | -      | Buy Part                    |
| 103               | 159945 | -      | <u>Buy Part</u><br>Buy Part |
| 104               | 164557 | -      |                             |
| 105               | 164902 | -      | <u>Buy Part</u><br>Buy Part |
| 100               | 167510 | -      | Buy Part                    |
| 107               | 178607 | -      | Buy Part                    |
| 100               | 180002 | -      | Buy Part                    |
| 110               | 180002 | _      | Buy Part                    |
| 111               | 100903 | _      | Buy Part                    |
| 112               | 166003 | _      | Buy Part                    |
| 112               | 105111 | <br> - | Buy Part                    |
| 113               | 123215 | <br> - | Buy Part                    |
| 114               | 123213 | <br> - | Buy Part                    |
| 115               | 158528 | -      | Buy Part                    |
| 117               | 158527 | _      | Buy Part                    |
| 117               | 100940 | -      | Buy Part                    |
| 118               | 252780 | -      | Buy Part                    |
| 119               | 654501 |        | Buy Part                    |
| 120               | 153903 | -      | Buy Part                    |
| 121               | 313404 | -      | Buy Part                    |
| 122               | 313404 | -      | Buy Part                    |
| 123               | 320405 | _      | Buy Part                    |
| 124               | 158606 | -      | Buy Part                    |
| 125               | 100931 | _      | Buy Part                    |
| 120               | 952798 | _      | Buy Part                    |
| L <sup>1</sup> 2/ | 152170 | -      | <u>Duy r'all</u>            |