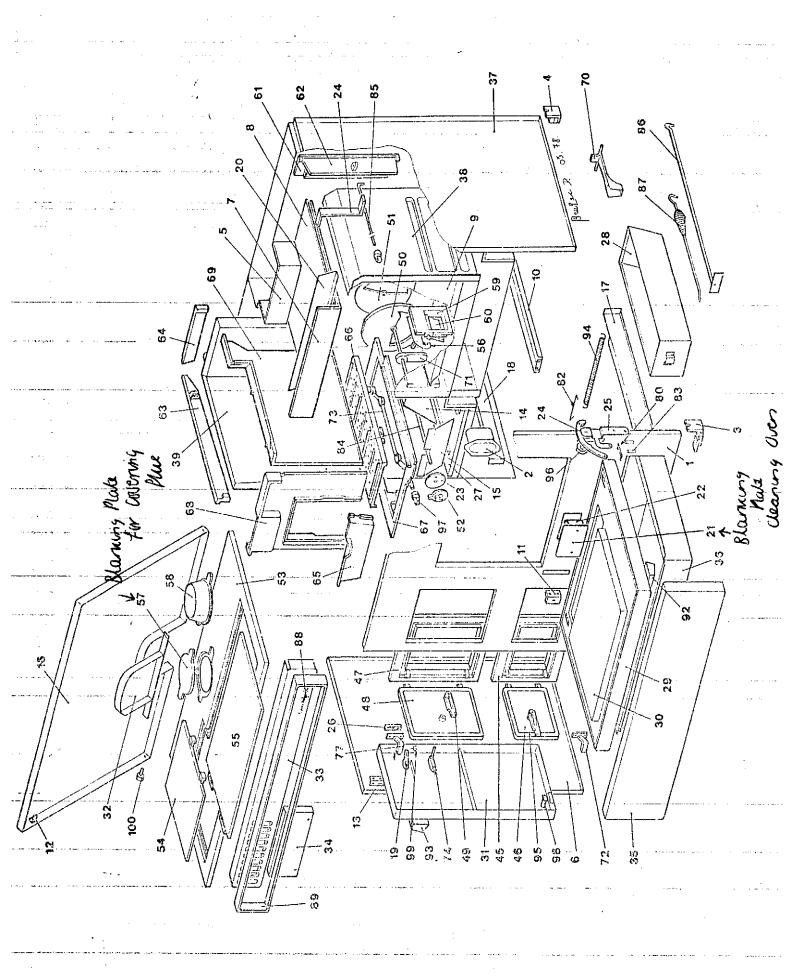

## CATALOGUE PIECES DETACHÉES CUISINIERE A SERVICE D'EAU CHAUDE 64.148

## PIECES TOLE

| 1   Façade   200 362   53   Dessus   44.148.21   302