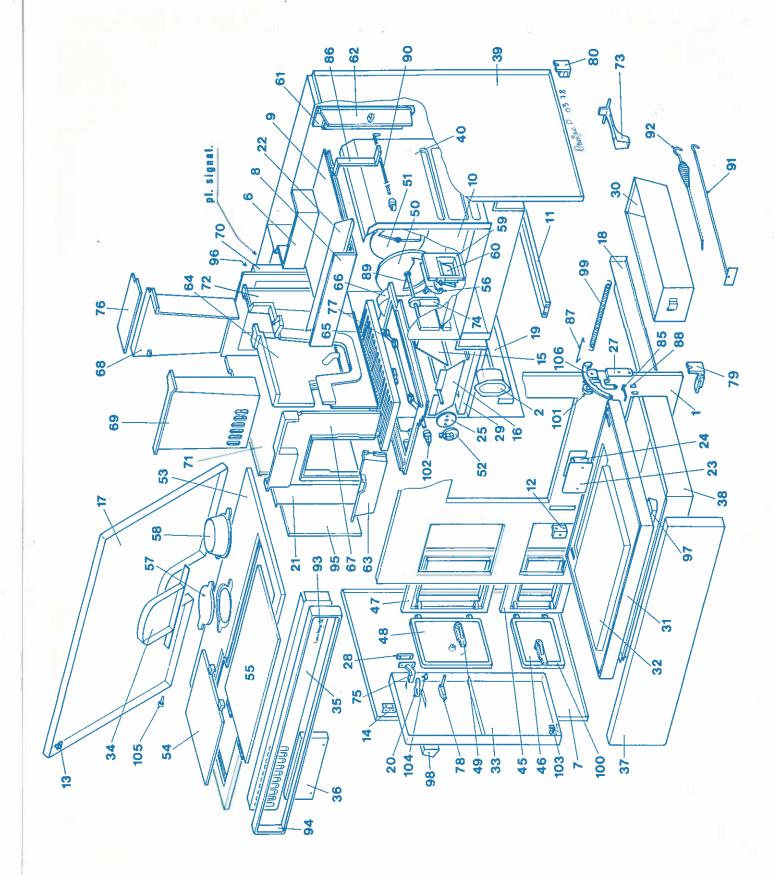

#### PIECES TOLE

| Νo | Désignation                                    |      | _   |     |              |     | Code Ar          |
|----|------------------------------------------------|------|-----|-----|--------------|-----|------------------|
| 1  | Façade                                         |      |     |     |              |     | 200 364          |
| 2  | Supplément de façade                           | 00.0 |     | 191 |              |     | 201 212          |
| 6  | Boite à fumées                                 |      |     |     |              |     | 204 313          |
| 7  | Côté                                           |      |     |     |              |     | 207 703          |
| 8  | Dessus de four net mixte                       |      | 90  | 441 |              |     | 215 100          |
| 9  | Supplément de dessus de four                   |      |     |     |              |     | 216 50           |
| 10 | Supplément de dessus de four support plat four |      |     |     |              |     | 218 60           |
| 11 | Equerre raccord                                |      |     |     |              |     | 227 20           |
| 12 | Equerre fixation de gond gauche                |      |     |     |              |     | 227 70           |
| 13 | Equerre de couvercle                           | . 1  | ā . |     |              |     | 227 90           |
| 14 | Equerre fixation de côté                       |      | 120 |     |              |     | 228 00           |
| 15 | Guide cendre droit                             | - 9  |     |     |              |     | 232 70           |
| 16 | Guide cendre de façade                         |      |     |     |              |     | 232 80           |
| 17 | Couvercie                                      |      |     |     |              |     | 252 75           |
| 18 | Rail de tiroir droit 🕠 🔒 🗸 🥫                   |      | 100 |     |              |     | 258 50           |
| 19 | Rail de tiroir gauche                          |      |     |     |              |     | 258 60           |
| 20 | Frein de porte                                 | . ,  |     |     |              |     | 258 80           |
| 21 | Ecran de protection de côté                    |      |     |     |              |     | 261 10           |
| 22 | Protège façade pot mixte                       | 9    |     |     |              |     | 271 30           |
| 23 | Tampon de ramonage                             |      |     |     |              |     | 266 60           |
| 24 | Ressort de tampon                              |      |     |     |              | •   | 266 90           |
| 25 | Cadran réglage d'air                           | g ·  | ٠   | ٠   |              | ٠   | 272 90           |
| 27 | Gond de porte                                  | Ε.   |     |     |              |     | 273 30           |
| 28 | Cale de façade                                 |      |     |     | $\odot$      |     | 274 40           |
| 29 | Dessous de foyer                               |      |     | 40  | 35           |     | 600 20           |
| 30 | Corps de cendrier                              |      |     |     | $\mathbf{v}$ |     | 624 00           |
| 31 |                                                |      |     |     |              |     | 647 51           |
| 32 | Contre porte de four                           |      |     |     |              |     | 647 60           |
| 33 | Panneau de foyer                               |      | •   |     |              |     | 652 54           |
| 34 | Tampon de couvercle                            |      |     |     |              | •   | 653 00           |
| 35 | Panneau dessus Supplément de panneau de dessus | •    | •   |     | :            | •   | 653 36<br>654 30 |
| 36 | Supplément de panneau de dessus                |      | -   | •   | •            | ٠   | 658 00           |
| 37 | Panneau de tiroir                              |      | •   | •   |              | -   | 658 20           |
| 38 | Corps de tiroir                                |      | -   | •   |              | ٠   | 690 02           |
| 39 | Caisse                                         |      |     |     | ٠            |     | 691 00           |
| 40 | Moufle de four                                 |      |     | ٠   | •            | 100 | 109100           |

## PIECES FONTE

| Νo       | Désignation                    | Réf. inscrite<br>sur la piéce | Code Art |
|----------|--------------------------------|-------------------------------|----------|
| 45       | Encadrement fixe de candrier . | 42.18.4                       | 300 402  |
| 46       | Porte de cendrier              | 42.18.8                       | 300 802  |
| 47       | Encadrement fixe de foyer      | 42.18.10                      | 301 003  |
| 48       | Porte de fover                 | 42.18.11                      | 301 103  |
| 49       | Loquet de porte                | 433.15                        | 301 501  |
| 50       | Encadrement registre d'air     | 42.18.16                      | 301 602  |
| 51       | Rosace                         | 42.18.17                      | 301 703  |
| 52       | Poignée réglage d'air          | 42.16.18                      | 301 801  |
| 53       | Dessus                         | 44,147.21                     | 302 156  |
| 54       | Tampon de cuisson              | 44.147.36                     | 303 614  |
| 55       | Tampon rectangulaire           | 44.147.24                     | 302 418  |
|          | Palier coupe tirage            | 447.33                        | 303 301  |
| 56       | Tampon de buse                 | Gramia 37                     | 303 713  |
| 57<br>58 | Buse                           | Gramia 38                     | 303 818  |

| No | Désignation                     | Réf. inscrite<br>sur la piéce | Code Art |
|----|---------------------------------|-------------------------------|----------|
| 59 | Cadre coupe tirage              | 42.16.42                      | 304 201  |
| 60 | Clapet coupe tirage             | 42.16.44                      | 304 402  |
| 61 | Cadre registre départ direct .  | 44.148.45                     | 304 507  |
| 62 | Registre départ direct          | 44.148.46                     | 304 612  |
| 63 | Plaque devant de foyer pot bois | 42.18.85                      | 308 502  |
| 64 | Contre coeur                    | 44.47.86                      | 308 602  |
| 65 | Grille charbon                  | 42.18.87                      | 308 704  |
| 66 | Support inférieur foyer mixte   | 42.18.89                      | 308 905  |
| 67 | Gueulard foyer mixte            | 42.18.90                      | 309 003  |
| 68 | Réduction arrière               | 44.47.93                      | 309 304  |
| 69 | Réduction avant                 | 44.47.94                      | 309 404  |
| 70 | Derrière de foyer mixte .       | 44.47.95                      | 309 503  |
| 71 | Parabole gauche pot mixte .     | 42.16.96                      | 309 603  |
| 72 | Parabole droite                 | 44.147.97                     | 309 712  |
| 73 | Poignée crochet                 | 447.128                       | 312 801  |
| 74 | Biellette coupe tirage          | 42.16.139                     | 313 901  |
| 75 | Gond fixe de porte de foyer .   | 42.16.140                     | 314 001  |
| 76 | Supplément de réduction arrière | 44.47.184                     | 318 402  |
| 77 | Dispositif de décendrage        | 42.16.83                      | 858 406  |
| 78 | Loquet de manoeuvre             | 447.18                        | 861 201  |
| 79 | Pied droit                      | 51.13.2                       | 300 201  |
| 80 | Pied gauche                     | 51.13.1                       | 300 101  |

### ACCESSOIRES

| Νo         | Désignation                            |   | Code Art. |
|------------|----------------------------------------|---|-----------|
| 85         | Axe de porte de four                   |   | 400 001   |
| 86         | Butée                                  |   | 403 703   |
| 87         | Prolongateur                           |   | 445 000   |
| 88         | Tige de verrouillage                   |   | 457 800   |
| 89         | Tige de réglage d'air                  |   | 458 602   |
| 90         | Tige de départ direct                  |   | 461 403   |
| 91         | Raclette                               |   | 858 003   |
| 92         | Tisonnier                              |   | 180 001   |
| 93         | Ecusson                                |   | 122 804   |
| 94         | Enjoliveur panneau de dessus 🔒 🕌 📜     |   | 123 419   |
| <b>9</b> 5 | Plaque d'amiante 470 x 265 x 3         |   | 157 509   |
| 96         | Plaque de céraform                     |   | 159 918   |
| 97         | Poignée L. 491                         | _ | 158 522   |
| 98         | Poignée L.241.                         |   | 158 521   |
| 99         | Ressort de traction                    |   | 166 009   |
| 00         | Tresse d'amiante Ø 8 (donner longueur) |   | 181 501   |
| 101        | Galet à bille acier                    |   | 134 201   |
| 102        | Bouton laiton                          |   | 105 102   |
| 103        | Compact métallique                     |   | 101 001   |
| 104        | Axe                                    |   | 100 902   |
| 105        | Axe d'articelation                     | Ĭ | 100 930   |
| 106        | Secteur de porte                       | • | 174 702   |
|            |                                        |   | 1,1,702   |