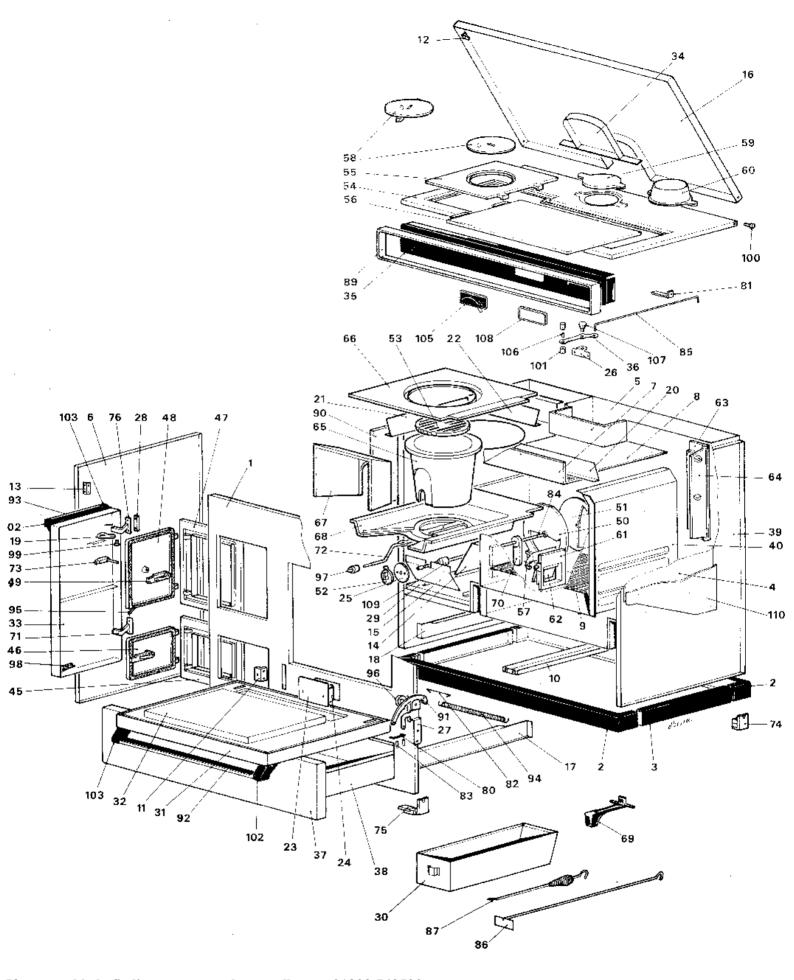

If you need help finding your part please call us on 01302 742520

| Number | Part Number | Additional Info    | Buy Part  |
|--------|-------------|--------------------|-----------|
| 1      | 200324      | 200323 for 44.248C | Buy Part  |
| 2      | 200430      | 200429 for 44.248C | Buy Part  |
| 3      | 300620      | -                  | Buy Part  |
| 4      | 208102      | -                  | Buy Part  |
| 5      | 20/212      |                    | Dawy Doet |

| 3  | 204313 | -                  | <u>buy rait</u> |
|----|--------|--------------------|-----------------|
| 6  | 207702 | -                  | Buy Part        |
| 7  | 215404 | 215403 for 44.248C | Buy Part        |
| 8  | 216500 | 216501 for 44.248C | Buy Part        |
| 9  | 134916 | 134915 for 44.248C | Buy Part        |
| 10 | 227202 | -                  | Buy Part        |
| 11 | 227701 | -                  | Buy Part        |
| 12 | 227900 | -                  | Buy Part        |
| 13 | 228000 | -                  | Buy Part        |
| 14 | 232701 | -                  | Buy Part        |
| 15 | 232800 | -                  | Buy Part        |
| 16 | 252758 | 252757 for 44.248C | Buy Part        |
| 17 | 258500 | -                  | Buy Part        |
| 18 | 258600 | -                  | Buy Part        |
| 19 | 258800 | -                  | Buy Part        |
| 20 | 264501 | -                  | Buy Part        |
| 21 | 264701 | -                  | Buy Part        |
| 22 | 264903 | -                  | Buy Part        |
| 23 | 266600 | -                  | Buy Part        |
| 24 | 266900 | -                  | Buy Part        |
| 25 | 272900 | -                  | Buy Part        |
| 26 | 231301 | -                  | Buy Part        |
| 27 | 273301 | -                  | Buy Part        |
| 28 | 274402 | -                  | Buy Part        |
| 29 | 600202 | -                  | Buy Part        |
| 30 | 642003 | -                  | Buy Part        |
| 31 | 647517 | 647516 for 44.248C | Buy Part        |
| 32 | 647602 | 647603 for 44.248C | Buy Part        |
| 33 | 652557 | -                  | Buy Part        |
| 34 | 653000 | _                  | Buy Part        |
| 35 | 653379 | 653374 for 44.248C | Buy Part        |
| 36 | 236905 | -                  | Buy Part        |
| 37 | 658009 | 658008 for 44.248C | Buy Part        |
| 38 | 658207 | 658206 for 44.248C | Buy Part        |
| 39 | 690034 | 690301 for 44.248C | Buy Part        |
| 40 | 691017 | 691081 for 44.248C | Buy Part        |
| 45 | 300402 | -                  | Buy Part        |
| 46 | 300802 | -                  | Buy Part        |
| 47 | 301003 | -                  | Buy Part        |
| 48 | 301103 | -                  | Buy Part        |
| 49 | 301501 | -                  | Buy Part        |
| 50 | 301602 | -                  | Buy Part        |
| 51 | 301703 | -                  | Buy Part        |
| 52 | 301801 | -                  | Buy Part        |
| 53 | 301901 | -                  | Buy Part        |
| 54 | 302156 | 302155 for 44.248C | Buy Part        |
| 55 | 302220 | 302219 for 44.248C | Buy Part        |
| 56 | 302519 | 302518 for 44.248C | Buy Part        |
| 57 | 303301 | -                  | Buy Part        |
| 58 | 303601 | 303616 for 44.248C | Buy Part        |
| 59 | 303713 | -                  | Buy Part        |
| 60 | 303818 | -                  | Buy Part        |
| 61 | 304201 | -                  | Buy Part        |
| 62 | 304402 | -                  | Buy Part        |
| 63 | 304507 | -                  | Buy Part        |
| I  | 1      |                    |                 |

| 64  | 304613 | -                  | Buy Part |
|-----|--------|--------------------|----------|
| 65  | 605601 | -                  | Buy Part |
| 66  | 305801 | -                  | Buy Part |
| 67  | 306001 | -                  | Buy Part |
| 68  | 306101 | -                  | Buy Part |
| 69  | 312801 | -                  | Buy Part |
| 70  | 313901 | -                  | Buy Part |
| 71  | 314001 | -                  | Buy Part |
| 72  | 858402 | -                  | Buy Part |
| 73  | 861201 | -                  | Buy Part |
| 74  | 300101 | -                  | Buy Part |
| 75  | 300201 | -                  | Buy Part |
| 76  | 314003 | -                  | Buy Part |
| 80  | 400001 | -                  | Buy Part |
| 81  | 403709 | -                  | Buy Part |
| 82  | 445000 | -                  | Buy Part |
| 83  | 457800 | -                  | Buy Part |
| 84  | 458603 | -                  | Buy Part |
| 85  | 462410 | -                  | Buy Part |
| 86  | 858003 | -                  | Buy Part |
| 87  | 180002 | -                  | Buy Part |
| 89  | 123419 | 123418 for 44.248C | Buy Part |
| 90  | 157509 | -                  | Buy Part |
| 91  | 174702 | -                  | Buy Part |
| 92  | 158527 | 158530 for 44.248C | Buy Part |
| 93  | 158529 | -                  | Buy Part |
| 94  | 160009 | -                  | Buy Part |
| 95  | 181501 | -                  | Buy Part |
| 96  | 134201 | -                  | Buy Part |
| 97  | 105102 | -                  | Buy Part |
| 98  | 101007 | -                  | Buy Part |
| 99  | 100902 | -                  | Buy Part |
| 100 | 100930 | -                  | Buy Part |
| 101 | 105111 | -                  | Buy Part |
| 102 | 123215 | -                  | Buy Part |
| 103 | 123216 | -                  | Buy Part |
| 104 | 134301 | -                  | Buy Part |
| 105 | 178607 | -                  | Buy Part |
| 106 | 179911 | -                  | Buy Part |
| 107 | 100939 | -                  | Buy Part |
| 108 | 123461 | -                  | Buy Part |
| 109 | 132205 | -                  | Buy Part |
| 110 | 157204 | -                  | Buy Part |
|     |        |                    |          |