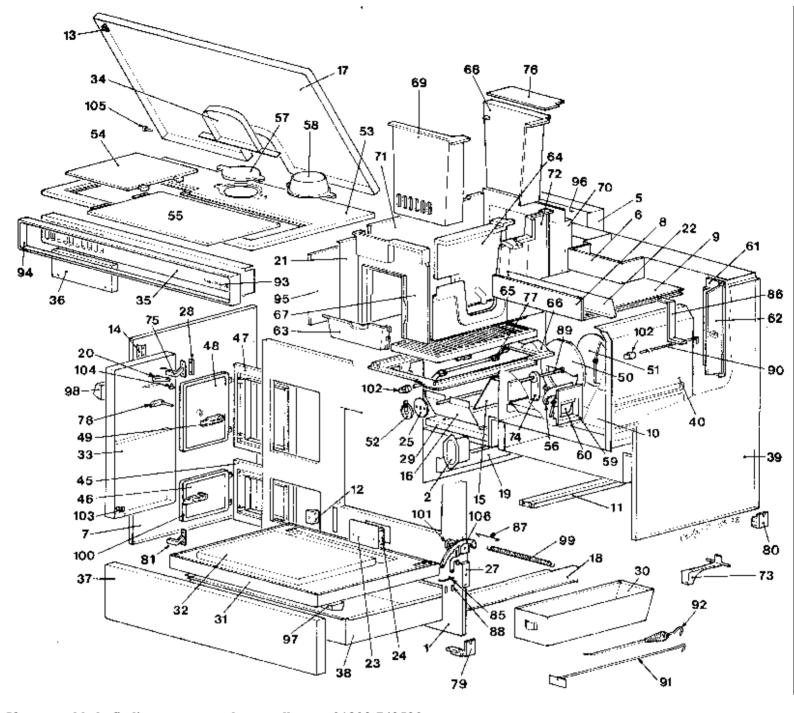

If you need help finding your part please call us on 01302 742520

| Number | Part Number | Additional Info | Buy Part  |
|--------|-------------|-----------------|-----------|
| 1      | 200362      | -               | Buy Part  |
| 2      | 201212      | -               | Buy Part  |
| 5      | 204206      | -               | Buy Part  |
| 6      | 204313      | -               | Buy Part  |
| 7      | 207702      | -               | Buy Part  |
| 8      | 215105      | -               | Buy Part  |
| 9      | 216506      | -               | Buy Part  |
| 10     | 218604      | -               | Buy Part  |
| 11     | 227202      | -               | Buy Part  |
| 12     | 227701      | -               | Buy Part  |
| 13     | 227900      | -               | Buy Part  |
| 14     | 228000      | -               | Buy Part  |
| 15     | 232701      | -               | Buy Part  |
| 16     | 232800      | -               | Buy Part  |
| 17     | 252757      | -               | Buy Part  |
| 18     | 258500      | -               | Buy Part  |
| 19     | 258600      | -               | Buy Part  |
| 20     | 250000      |                 | Diny Dort |