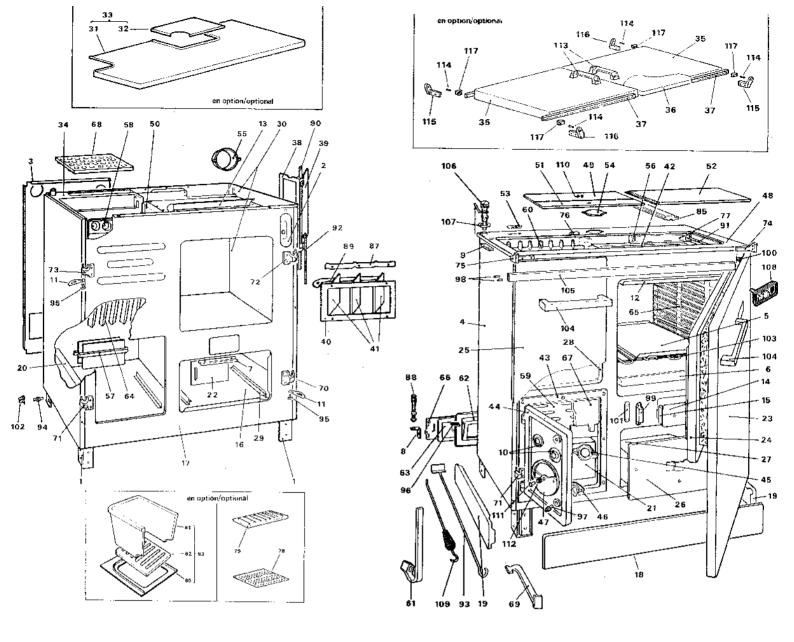

If you need help finding your part please call us on 01302 742520

| Number | Part Number | Additional Info | Buy Part  |
|--------|-------------|-----------------|-----------|
| 1      | 201000      | -               | Buy Part  |
| 2      | 201212      | -               | Buy Part  |
| 3      | 204111      | -               | Buy Part  |
| 4      | 207708      | -               | Buy Part  |
| 5      | 218800      | -               | Buy Part  |
| 6      | 218900      | -               | Buy Part  |
| 7      | 229501      | -               | Buy Part  |
| 8      | 230000      | -               | Buy Part  |
| 9      | 235501      | -               | Buy Part  |
| 10     | 236105      | -               | Buy Part  |
| 11     | 258800      | -               | Buy Part  |
| 12     | 262305      | -               | Buy Part  |
| 13     | 264303      | -               | Buy Part  |
| 14     | 266600      | -               | Buy Part  |
| 15     | 266900      | -               | Buy Part  |
| 16     | 600101      | -               | Buy Part  |
| 17     | 600309      | -               | Buy Part  |
| 18     | 600424      | -               | Buy Part  |
| 19     | 600503      | -               | Buy Part  |
| 20     | 616110      | -               | Buy Part  |
| 21     | 624010      | _               | Rinz Part |

| 21  | 024010 | _     | Duy 1 art |
|-----|--------|-------|-----------|
| 22  | 627100 | -     | Buy Part  |
| 23  | 647514 | -     | Buy Part  |
| 24  | 647604 | -     | Buy Part  |
| 25  | 650519 | -     | Buy Part  |
| 26  | 658003 | _     | Buy Part  |
| 27  | 658204 | _     | Buy Part  |
| 28  | 250807 | -<br> | <u> </u>  |
|     | 658401 | -     | Buy Part  |
| 29  |        | -     | Buy Part  |
| 30  | 690028 | -     | Buy Part  |
| 31  | 252751 | -     | Buy Part  |
| 32  | 253004 | -     | Buy Part  |
| 33  | 511303 | -     | Buy Part  |
| 34  | 911093 | -     | Buy Part  |
| 35  | 252781 | -     | Buy Part  |
| 36  | 654502 | -     | Buy Part  |
| 37  | 253904 | -     | Buy Part  |
| 38  | 300304 | -     | Buy Part  |
| 39  | 300407 | -     | Buy Part  |
| 40  | 300703 | -     | Buy Part  |
| 41  | 300805 | -     | Buy Part  |
| 42  | 300910 | -     | Buy Part  |
| 43  | 301012 | -     | Buy Part  |
| 44  | 301137 | -     | Buy Part  |
| 45  | 301304 | -     | Buy Part  |
| 46  | 301521 | -     | Buy Part  |
| 47  | 201711 |       | D D       |
| 47  | 301711 | -     | Buy Part  |
| 48  | 302178 | -     | Buy Part  |
| 49  | 302217 | -     | Buy Part  |
| 50  | 303205 | -     | Buy Part  |
| 51  | 302416 | -     | Buy Part  |
| 52  | 302513 | -     | Buy Part  |
| 53  | 302604 | -     | Buy Part  |
| 54  | 303714 | -     | Buy Part  |
| 55  | 303819 | -     | Buy Part  |
| 56  | 304502 | -     | Buy Part  |
| 57  | 305912 | -     | Buy Part  |
| 58  | 306409 | -     | Buy Part  |
| 59  | 306706 | -     | Buy Part  |
| 60  | 307104 | -     | Buy Part  |
| 61  | 307105 | -     | Buy Part  |
| 62  | 307202 | -     | Buy Part  |
| 63  | 307301 | -     | Buy Part  |
| 64  | 307406 | -     | Buy Part  |
| 65  | 307505 | -     | Buy Part  |
| 66  | 308201 | -     | Buy Part  |
| 67  | 309103 | -     | Buy Part  |
| 68  | 309204 | -     | Buy Part  |
| 69  | 312803 | -     | Buy Part  |
| 70  | 314007 | -     | Buy Part  |
| 71  | 314008 | -     | Buy Part  |
| 72  | 314009 | -     | Buy Part  |
| 73  | 314010 | -     | Buy Part  |
| 74  | 324901 | -     | Buy Part  |
| 75  | 325001 |       | Buy Part  |
| 113 | 323001 | -     | Ind Latt  |

| 77       861400       -       Buy         78       309205       -       Buy         79       309408       -       Buy         80       316804       -       Buy         81       316904       -       Buy         82       317004       -       Buy         83       716904       -       Buy         85       302707       -       Buy         87       455000       -       Buy         89       459402       -       Buy         90       460004       -       Buy         91       462406       -       Buy         92       462501       -       Buy         93       858003       -       Buy         94       100608       -       Buy         95       100902       -       Buy         96       189103       -       Buy         98       100910       -       Buy         99       101003       -       Buy         100       105102       -       Buy         101       134501       -       Buy         103 <td< th=""><th>Part Part Part Part Part Part Part Part</th></td<> | Part Part Part Part Part Part Part Part |
|-------------------------------------------------------------------------------------------------------------------------------------------------------------------------------------------------------------------------------------------------------------------------------------------------------------------------------------------------------------------------------------------------------------------------------------------------------------------------------------------------------------------------------------------------------------------------------------------------------------------------------------------------------------------------------------------------------------------------------------------------------------------------------------------------------------------------------------------------------------------------------------------------------------------------------------------------------------------------------------------|-----------------------------------------|
| 79       309408       -       Buy         80       316804       -       Buy         81       316904       -       Buy         82       317004       -       Buy         83       716904       -       Buy         85       302707       -       Buy         87       455000       -       Buy         89       459402       -       Buy         90       460004       -       Buy         91       462406       -       Buy         92       462501       -       Buy         93       858003       -       Buy         94       100608       -       Buy         95       100902       -       Buy         96       189103       -       Buy         97       100908       -       Buy         99       101003       -       Buy         100       105102       -       Buy         101       134301       -       Buy         102       134501       -       Buy         103       134903       -       Buy                                                                             | Part Part Part Part Part Part Part Part |
| 80       316804       -       Buy         81       316904       -       Buy         82       317004       -       Buy         83       716904       -       Buy         85       302707       -       Buy         87       455000       -       Buy         88       459200       -       Buy         89       459402       -       Buy         90       460004       -       Buy         91       462406       -       Buy         92       462501       -       Buy         93       858003       -       Buy         94       100608       -       Buy         95       100902       -       Buy         96       189103       -       Buy         97       100908       -       Buy         98       100910       -       Buy         100       105102       -       Buy         101       134301       -       Buy         102       134501       -       Buy         103       134903       -       Buy                                                                             | Part Part Part Part Part Part Part      |
| 81       316904       -       Buy         82       317004       -       Buy         83       716904       -       Buy         85       302707       -       Buy         87       455000       -       Buy         88       459200       -       Buy         89       459402       -       Buy         90       460004       -       Buy         91       462406       -       Buy         92       462501       -       Buy         93       858003       -       Buy         94       100608       -       Buy         95       100902       -       Buy         96       189103       -       Buy         97       100908       -       Buy         99       101003       -       Buy         100       105102       -       Buy         101       134301       -       Buy         102       134501       -       Buy         103       134903       -       Buy                                                                                                                       | Part Part Part Part Part Part Part      |
| 82       317004       -       Buy         83       716904       -       Buy         85       302707       -       Buy         87       455000       -       Buy         88       459200       -       Buy         89       459402       -       Buy         90       460004       -       Buy         91       462406       -       Buy         92       462501       -       Buy         93       858003       -       Buy         94       100608       -       Buy         95       100902       -       Buy         96       189103       -       Buy         97       100908       -       Buy         98       100910       -       Buy         100       105102       -       Buy         101       134301       -       Buy         102       134501       -       Buy         103       134903       -       Buy                                                                                                                                                                 | Part Part Part Part Part Part           |
| 83       716904       -       Buy         85       302707       -       Buy         87       455000       -       Buy         88       459200       -       Buy         89       459402       -       Buy         90       460004       -       Buy         91       462406       -       Buy         92       462501       -       Buy         93       858003       -       Buy         94       100608       -       Buy         95       100902       -       Buy         96       189103       -       Buy         97       100908       -       Buy         98       100910       -       Buy         99       101003       -       Buy         100       105102       -       Buy         101       134301       -       Buy         103       134903       -       Buy                                                                                                                                                                                                            | Part Part Part Part                     |
| 85 302707 - Buy  87 455000 - Buy  88 459200 - Buy  89 459402 - Buy  90 460004 - Buy  91 462406 - Buy  92 462501 - Buy  93 858003 - Buy  94 100608 - Buy  95 100902 - Buy  96 189103 - Buy  97 100908 - Buy  98 100910 - Buy  99 101003 - Buy  100 105102 - Buy  101 134301 - Buy  102 134501 - Buy  103 134903 - Buy                                                                                                                                                                                                                                                                                                                                                                                                                                                                                                                                                                                                                                                                      | Part Part Part Part                     |
| 87       455000       -       Buy         88       459200       -       Buy         89       459402       -       Buy         90       460004       -       Buy         91       462406       -       Buy         92       462501       -       Buy         93       858003       -       Buy         94       100608       -       Buy         95       100902       -       Buy         96       189103       -       Buy         97       100908       -       Buy         98       100910       -       Buy         99       101003       -       Buy         100       105102       -       Buy         101       134301       -       Buy         102       134501       -       Buy         103       134903       -       Buy                                                                                                                                                                                                                                                     | Part<br>Part<br>Part                    |
| 88                                                                                                                                                                                                                                                                                                                                                                                                                                                                                                                                                                                                                                                                                                                                                                                                                                                                                                                                                                                        | Part<br>Part<br>Part                    |
| 89       459402       -       Buy         90       460004       -       Buy         91       462406       -       Buy         92       462501       -       Buy         93       858003       -       Buy         94       100608       -       Buy         95       100902       -       Buy         96       189103       -       Buy         97       100908       -       Buy         99       101003       -       Buy         100       105102       -       Buy         101       134301       -       Buy         102       134501       -       Buy         103       134903       -       Buy                                                                                                                                                                                                                                                                                                                                                                                   | Part<br>Part                            |
| 90                                                                                                                                                                                                                                                                                                                                                                                                                                                                                                                                                                                                                                                                                                                                                                                                                                                                                                                                                                                        | Part                                    |
| 91 462406 - Buy 92 462501 - Buy 93 858003 - Buy 94 100608 - Buy 95 100902 - Buy 96 189103 - Buy 97 100908 - Buy 98 100910 - Buy 99 101003 - Buy 100 105102 - Buy 101 134301 - Buy 102 134501 - Buy 103 134903 - Buy                                                                                                                                                                                                                                                                                                                                                                                                                                                                                                                                                                                                                                                                                                                                                                       |                                         |
| 92 462501 - Buy 93 858003 - Buy 94 100608 - Buy 95 100902 - Buy 96 189103 - Buy 97 100908 - Buy 98 100910 - Buy 99 101003 - Buy 100 105102 - Buy 101 134301 - Buy 102 134501 - Buy 103 134903 - Buy                                                                                                                                                                                                                                                                                                                                                                                                                                                                                                                                                                                                                                                                                                                                                                                       | Part                                    |
| 93 858003 - Buy 94 100608 - Buy 95 100902 - Buy 96 189103 - Buy 97 100908 - Buy 98 100910 - Buy 99 101003 - Buy 100 105102 - Buy 101 134301 - Buy 102 134501 - Buy 103 134903 - Buy                                                                                                                                                                                                                                                                                                                                                                                                                                                                                                                                                                                                                                                                                                                                                                                                       | <u>. urt</u>                            |
| 94 100608 - Buy 95 100902 - Buy 96 189103 - Buy 97 100908 - Buy 98 100910 - Buy 99 101003 - Buy 100 105102 - Buy 101 134301 - Buy 102 134501 - Buy 103 134903 - Buy                                                                                                                                                                                                                                                                                                                                                                                                                                                                                                                                                                                                                                                                                                                                                                                                                       | Part                                    |
| 95 100902 - Buy 96 189103 - Buy 97 100908 - Buy 98 100910 - Buy 99 101003 - Buy 100 105102 - Buy 101 134301 - Buy 102 134501 - Buy 103 134903 - Buy                                                                                                                                                                                                                                                                                                                                                                                                                                                                                                                                                                                                                                                                                                                                                                                                                                       | Part                                    |
| 96                                                                                                                                                                                                                                                                                                                                                                                                                                                                                                                                                                                                                                                                                                                                                                                                                                                                                                                                                                                        | Part                                    |
| 97 100908 - Buy 98 100910 - Buy 99 101003 - Buy 100 105102 - Buy 101 134301 - Buy 102 134501 - Buy 103 134903 - Buy                                                                                                                                                                                                                                                                                                                                                                                                                                                                                                                                                                                                                                                                                                                                                                                                                                                                       | Part                                    |
| 98 100910 - Buy 99 101003 - Buy 100 105102 - Buy 101 134301 - Buy 102 134501 - Buy 103 134903 - Buy                                                                                                                                                                                                                                                                                                                                                                                                                                                                                                                                                                                                                                                                                                                                                                                                                                                                                       | Part                                    |
| 99 101003 - Buy 100 105102 - Buy 101 134301 - Buy 102 134501 - Buy 103 134903 - Buy                                                                                                                                                                                                                                                                                                                                                                                                                                                                                                                                                                                                                                                                                                                                                                                                                                                                                                       | Part                                    |
| 100       105102       -       Buy         101       134301       -       Buy         102       134501       -       Buy         103       134903       -       Buy                                                                                                                                                                                                                                                                                                                                                                                                                                                                                                                                                                                                                                                                                                                                                                                                                       | Part                                    |
| 101 134301 - Buy<br>102 134501 - Buy<br>103 134903 - Buy                                                                                                                                                                                                                                                                                                                                                                                                                                                                                                                                                                                                                                                                                                                                                                                                                                                                                                                                  | Part                                    |
| 102 134501 - <u>Buy</u><br>103 134903 - <u>Buy</u>                                                                                                                                                                                                                                                                                                                                                                                                                                                                                                                                                                                                                                                                                                                                                                                                                                                                                                                                        | Part                                    |
| 103 134903 - <u>Buy</u>                                                                                                                                                                                                                                                                                                                                                                                                                                                                                                                                                                                                                                                                                                                                                                                                                                                                                                                                                                   | Part                                    |
|                                                                                                                                                                                                                                                                                                                                                                                                                                                                                                                                                                                                                                                                                                                                                                                                                                                                                                                                                                                           | Part                                    |
|                                                                                                                                                                                                                                                                                                                                                                                                                                                                                                                                                                                                                                                                                                                                                                                                                                                                                                                                                                                           | Part                                    |
| 104   158707   -   <u>Buy</u>                                                                                                                                                                                                                                                                                                                                                                                                                                                                                                                                                                                                                                                                                                                                                                                                                                                                                                                                                             | Part                                    |
| 105 164556 - <u>Buy</u>                                                                                                                                                                                                                                                                                                                                                                                                                                                                                                                                                                                                                                                                                                                                                                                                                                                                                                                                                                   | Part                                    |
| 106   164902   - <u>Buy</u>                                                                                                                                                                                                                                                                                                                                                                                                                                                                                                                                                                                                                                                                                                                                                                                                                                                                                                                                                               | Part                                    |
| 107 167510 - <u>Buy</u>                                                                                                                                                                                                                                                                                                                                                                                                                                                                                                                                                                                                                                                                                                                                                                                                                                                                                                                                                                   | Part                                    |
| 108 178606 - <u>Buy</u>                                                                                                                                                                                                                                                                                                                                                                                                                                                                                                                                                                                                                                                                                                                                                                                                                                                                                                                                                                   | Part                                    |
| 109 180002 - <u>Buy</u>                                                                                                                                                                                                                                                                                                                                                                                                                                                                                                                                                                                                                                                                                                                                                                                                                                                                                                                                                                   | Part                                    |
| 110 189107 - <u>Buy</u>                                                                                                                                                                                                                                                                                                                                                                                                                                                                                                                                                                                                                                                                                                                                                                                                                                                                                                                                                                   | Part                                    |
| 111 100903 - <u>Buy</u>                                                                                                                                                                                                                                                                                                                                                                                                                                                                                                                                                                                                                                                                                                                                                                                                                                                                                                                                                                   | Part                                    |
| 112 166003 - <u>Buy</u>                                                                                                                                                                                                                                                                                                                                                                                                                                                                                                                                                                                                                                                                                                                                                                                                                                                                                                                                                                   |                                         |
| 113 157606 - <u>Buy</u>                                                                                                                                                                                                                                                                                                                                                                                                                                                                                                                                                                                                                                                                                                                                                                                                                                                                                                                                                                   | Part                                    |
| 114 100931 - <u>Buy</u>                                                                                                                                                                                                                                                                                                                                                                                                                                                                                                                                                                                                                                                                                                                                                                                                                                                                                                                                                                   |                                         |
| 115 313404 - <u>Buy</u>                                                                                                                                                                                                                                                                                                                                                                                                                                                                                                                                                                                                                                                                                                                                                                                                                                                                                                                                                                   | Part                                    |
| 116 313300 - <u>Buy</u>                                                                                                                                                                                                                                                                                                                                                                                                                                                                                                                                                                                                                                                                                                                                                                                                                                                                                                                                                                   | Part<br>Part                            |
| 117 320405 - <u>Buy</u>                                                                                                                                                                                                                                                                                                                                                                                                                                                                                                                                                                                                                                                                                                                                                                                                                                                                                                                                                                   | Part<br>Part<br>Part                    |