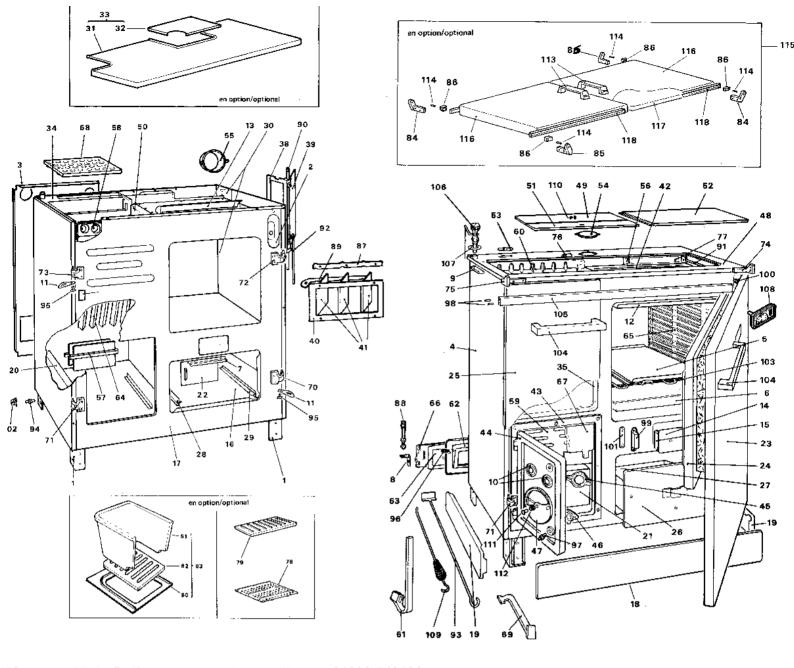

If you need help finding your part please call us on 01302 742520

| Number | Part Number | Additional Info | Buy Part  |
|--------|-------------|-----------------|-----------|
| 1      | 201000      | -               | Buy Part  |
| 2      | 201212      | -               | Buy Part  |
| 3      | 204110      | -               | Buy Part  |
| 4      | 207707      | -               | Buy Part  |
| 5      | 218800      | -               | Buy Part  |
| 6      | 218900      | -               | Buy Part  |
| 7      | 229501      | -               | Buy Part  |
| 8      | 230000      | -               | Buy Part  |
| 9      | 235501      | -               | Buy Part  |
| 10     | 236105      | -               | Buy Part  |
| 11     | 258800      | -               | Buy Part  |
| 12     | 262305      | -               | Buy Part  |
| 13     | 264302      | -               | Buy Part  |
| 14     | 266600      | -               | Buy Part  |
| 15     | 266900      | -               | Buy Part  |
| 16     | 600102      | -               | Buy Part  |
| 17     | 600308      | -               | Buy Part  |
| 18     | 600423      | -               | Buy Part  |
| 19     | 600502      | -               | Buy Part  |
| 20     | 616110      | _               | Rinz Part |

| 20  | 010110 | -     | Duy 1 art   |
|-----|--------|-------|-------------|
| 21  | 624009 | -     | Buy Part    |
| 22  | 627100 | -     | Buy Part    |
| 23  | 647514 | -     | Buy Part    |
| 24  | 647604 | -     | Buy Part    |
| 25  | 650517 | -     | Buy Part    |
| 26  | 658003 | _     | Buy Part    |
| 27  | 658204 | -<br> | <del></del> |
|     | 658400 | -     | Buy Part    |
| 28  |        | -     | Buy Part    |
| 29  | 658401 | -     | Buy Part    |
| 30  | 690027 | -     | Buy Part    |
| 31  | 252759 | -     | Buy Part    |
| 32  | 253006 | -     | Buy Part    |
| 33  | 511302 | -     | Buy Part    |
| 34  | 911092 | -     | Buy Part    |
| 35  | 250806 | -     | Buy Part    |
| 38  | 300304 | -     | Buy Part    |
| 39  | 300407 | -     | Buy Part    |
| 40  | 300703 | -     | Buy Part    |
| 41  | 300805 | -     | Buy Part    |
| 42  | 300909 | -     | Buy Part    |
| 43  | 301011 | -     | Buy Part    |
| 44  | 301136 | -     | Buy Part    |
| 45  | 301304 | -     | Buy Part    |
| 46  | 301521 | _     | Buy Part    |
| 47  | 301711 | _     | Buy Part    |
| 177 |        |       |             |
| 48  | 302177 | -     | Buy Part    |
| 49  | 302218 | -     | Buy Part    |
| 50  | 304104 | -     | Buy Part    |
| 51  | 302416 | -     | Buy Part    |
| 52  | 302517 | -     | Buy Part    |
| 53  | 302604 | -     | Buy Part    |
| 54  | 303714 | -     | Buy Part    |
| 55  | 303819 | -     | Buy Part    |
| 56  | 304502 | -     | Buy Part    |
| 57  | 305912 | -     | Buy Part    |
| 58  | 306411 | -     | Buy Part    |
| 59  | 306705 | -     | Buy Part    |
| 60  | 307103 | _     | Buy Part    |
| 61  | 307105 | _     | Buy Part    |
| 62  | 307202 | _     | Buy Part    |
| 63  | 307202 | _     | -           |
|     |        | -     | Buy Part    |
| 64  | 307405 | -     | Buy Part    |
| 65  | 307505 | -     | Buy Part    |
| 66  | 308201 | -     | Buy Part    |
| 67  | 309102 | -     | Buy Part    |
| 68  | 309206 | -     | Buy Part    |
| 69  | 312803 | -     | Buy Part    |
| 70  | 314007 | -     | Buy Part    |
| 71  | 314008 | -     | Buy Part    |
| 72  | 314009 | -     | Buy Part    |
| 73  | 314010 | -     | Buy Part    |
| 74  | 324901 | -     | Buy Part    |
| 75  | 325001 | -     | Buy Part    |
| 76  | 325200 | -     | Buy Part    |
| 1   | I      | I     |             |

| 77  | 861400 | - | Buy Part |
|-----|--------|---|----------|
| 78  | 309204 | - | Buy Part |
| 79  | 309407 | - | Buy Part |
| 80  | 316803 | - | Buy Part |
| 81  | 316903 | - | Buy Part |
| 82  | 317003 | - | Buy Part |
| 83  | 716903 | - | Buy Part |
| 84  | 313400 | - | Buy Part |
| 85  | 313300 | - | Buy Part |
| 86  | 320405 | - | Buy Part |
| 87  | 455000 | - | Buy Part |
| 88  | 459200 | - | Buy Part |
| 89  | 459402 | - | Buy Part |
| 90  | 460005 | - | Buy Part |
| 91  | 462405 | - | Buy Part |
| 92  | 462501 | - | Buy Part |
| 93  | 858003 | - | Buy Part |
| 94  | 100608 | - | Buy Part |
| 95  | 100902 | - | Buy Part |
| 96  | 189103 | - | Buy Part |
| 97  | 100908 | - | Buy Part |
| 98  | 100910 | - | Buy Part |
| 99  | 101003 | - | Buy Part |
| 100 | 105102 | - | Buy Part |
| 101 | 134301 | - | Buy Part |
| 102 | 134501 | - | Buy Part |
| 103 | 134903 | - | Buy Part |
| 104 | 158707 | - | Buy Part |
| 105 | 164555 | - | Buy Part |
| 106 | 164902 | - | Buy Part |
| 107 | 167510 | - | Buy Part |
| 108 | 178606 | - | Buy Part |
| 109 | 180002 | - | Buy Part |
| 110 | 189107 | - | Buy Part |
| 111 | 100903 | - | Buy Part |
| 112 | 166003 | - | Buy Part |
| 113 | 158606 | - | Buy Part |
| 114 | 100931 | - | Buy Part |
| 115 | 952795 | - | Buy Part |
| 116 | 252780 | - | Buy Part |
| 117 | 654501 | - | Buy Part |
| 118 | 253903 | - | Buy Part |
|     |        |   |          |