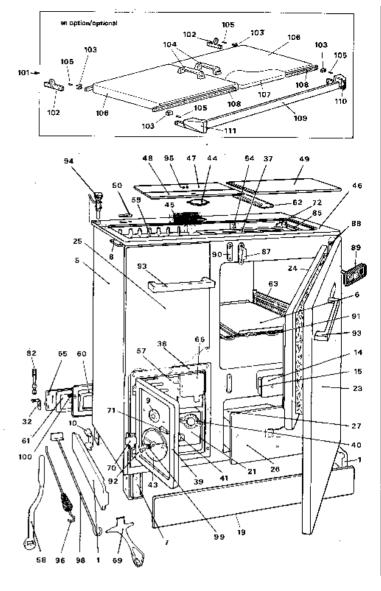

| 24       | 647600           | -        | Buy Part          |
|----------|------------------|----------|-------------------|
| 25       | 650505           | -        | Buy Part          |
| 26       | 658003           | -        | Buy Part          |
| 27       | 658204           | -        | Buy Part          |
| 28       | 690029           | -        | Buy Part          |
| 29       | 511301           | -        | Buy Part          |
| 30       | 658401           | -        | Buy Part          |
| 31       | 229501           | -        | Buy Part          |
| 32       | 230000           | -        | Buy Part          |
| 33       | 300303           | -        | Buy Part          |
| 34       | 300406           | -        | Buy Part          |
| 35       | 600703           | -        | Buy Part          |
| 36       | 300805           | -        | Buy Part          |
| 37       | 300908           | -        | Buy Part          |
| 38       | 301010           | -        | Buy Part          |
| 39       | 301111           | -        | Buy Part          |
| 40       | 301304           | -        | Buy Part          |
| 41       | 301501           |          | Buy Part          |
| 42       | -                | -        | Buy Part          |
| 43       | 301711           | -        | Buy Part          |
| 44       | 303713           | -        | Buy Part          |
| 45       | 301804           | -        | Buy Part          |
| 46       | 302171           | -        | Buy Part          |
| 47       | 302215           | -        | Buy Part          |
| 48       | 302415           | -        | Buy Part          |
| 49       | 302511           | -        | Buy Part          |
| 50       | 302604           | -        | Buy Part          |
| 51       | 303818           | -        | Buy Part          |
| 52       | -                | -        | Buy Part          |
| 53       | 302314           | -        | Buy Part          |
| 54       | 304502           | -        | Buy Part          |
| 55       | 305911           | -        | Buy Part          |
| 56       | 306410           | -        | Buy Part          |
| 57       | 306704           | -        | Buy Part          |
| 58       | 307105           | -        | Buy Part          |
| 59       | 307102           | -        | Buy Part          |
| 60       | 307202           | -        | Buy Part          |
| 61       | 307301           | -        | Buy Part          |
| 62       | 307404           | -        | Buy Part          |
| 63       | 307501           | -        | Buy Part          |
| 64       | 307601           | -        | Buy Part          |
| 65       | 308201           | -        | Buy Part          |
| 66       | 309101           | -        | Buy Part          |
| 67       | 309202           | -        | Buy Part          |
| 68       | 201901           | -        | Buy Part          |
| 69       | 301801           | -        | Buy Part          |
| 70       | 304001           | <b>-</b> | Buy Part          |
| 71       | 861201           | -        | Buy Part          |
| 72<br>73 | 651400<br>309203 | _        | Buy Part          |
| 74       | 309406           | _        | Buy Part Buy Part |
| 75       | 316802           | _        | Buy Part          |
| 76       | 316902           | _        | Buy Part          |
| 77       | 317002           | _        | Buy Part          |
| 1''      | 31/002           | _        | nuy Fall          |

| 78  | 716902 | - | Buy Par |
|-----|--------|---|---------|
| 79  | 314005 | - | Buy Par |
| 81  | 455000 | - | Buy Par |
| 82  | 459200 | - | Buy Par |
| 83  | 459402 | - | Buy Par |
| 84  | 460003 | - | Buy Par |
| 85  | 462404 | - | Buy Par |
| 86  | 462501 | - | Buy Par |
| 87  | 101003 | - | Buy Par |
| 88  | 105102 | - | Buy Par |
| 89  | 178606 | - | Buy Par |
| 90  | 134302 | - | Buy Par |
| 91  | 134902 | - | Buy Par |
| 92  | 100903 | - | Buy Par |
| 93  | 158707 | - | Buy Par |
| 94  | 164901 | - | Buy Par |
| 95  | 189107 | - | Buy Par |
| 96  | 180002 | - | Buy Par |
| 97  | 911091 | - | Buy Par |
| 98  | 858003 | - | Buy Par |
| 99  | 166003 | - | Buy Par |
| 100 | 189103 | - | Buy Par |
| 101 | 952791 | - | Buy Par |
| 102 | 313403 | - | Buy Par |
| 103 | 320405 | - | Buy Par |
| 104 | 158606 | - | Buy Par |
| 105 | 100931 | - | Buy Par |
| 106 | 252779 | - | Buy Par |
| 107 | 654500 | - | Buy Par |
| 108 | 253902 | - | Buy Par |
| 109 | 164551 | - | Buy Par |
| 110 | 324900 | - | Buy Par |
| 111 | 325000 | - | Buy Par |