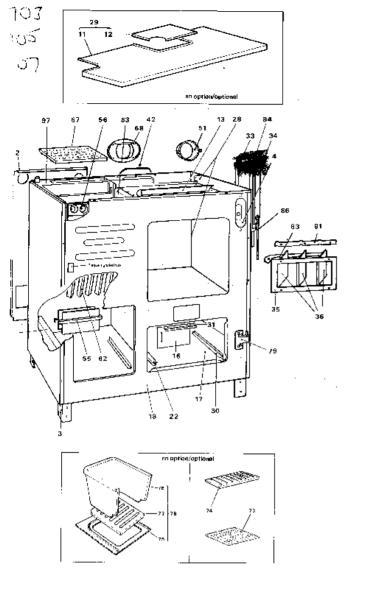

If you need help finding your part please call us on  $01302\ 742520$ 

| Number | Part Number | Additional Info | Buy Part |
|--------|-------------|-----------------|----------|
| 1      | 200500      | -               | Buy Part |
| 2      | 204113      | -               | Buy Part |
| 3      | 201000      | -               | Buy Part |
| 4      | 201212      | -               | Buy Part |
| 5      | 207706      | -               | Buy Part |
| 6      | 218804      | -               | Buy Part |
| 7      | 227300      | -               | Buy Part |
| 8      | 235502      | -               | Buy Part |
| 9      | 236105      | -               | Buy Part |
| 10     | 250600      | -               | Buy Part |
| 11     | 252749      | -               | Buy Part |
| 12     | 253004      | -               | Buy Part |
| 13     | 264302      | -               | Buy Part |
| 14     | 266600      | -               | Buy Part |
| 15     | 266900      | -               | Buy Part |
| 16     | 627100      | -               | Buy Part |
| 17     | 600104      | -               | Buy Part |
| 18     | 600307      | -               | Buy Part |
| 19     | 600407      | -               | Buy Part |
| 20     | 616112      | -               | Buy Part |
| 21     | 624008      | -               | Buy Part |
| 22     | 658400      | -               | Buy Part |
| 23     | 647507      | -               | Buy Part |

| 24       | 647600           | -        | Buy Part          |
|----------|------------------|----------|-------------------|
| 25       | 650505           | -        | Buy Part          |
| 26       | 658003           | -        | Buy Part          |
| 27       | 658204           | -        | Buy Part          |
| 28       | 690029           | -        | Buy Part          |
| 29       | 511301           | -        | Buy Part          |
| 30       | 658401           | -        | Buy Part          |
| 31       | 229501           | -        | Buy Part          |
| 32       | 230000           | -        | Buy Part          |
| 33       | 300303           | -        | Buy Part          |
| 34       | 300406           | -        | Buy Part          |
| 35       | 600703           | -        | Buy Part          |
| 36       | 300805           | -        | Buy Part          |
| 37       | 300908           | -        | Buy Part          |
| 38       | 301010           | -        | Buy Part          |
| 39       | 301111           | -        | Buy Part          |
| 40       | 301304           | -        | Buy Part          |
| 41       | 301501           |          | Buy Part          |
| 42       | -                | -        | Buy Part          |
| 43       | 301711           | -        | Buy Part          |
| 44       | 303713           | -        | Buy Part          |
| 45       | 301804           | -        | Buy Part          |
| 46       | 302171           | -        | Buy Part          |
| 47       | 302215           | -        | Buy Part          |
| 48       | 302415           | -        | Buy Part          |
| 49       | 302511           | -        | Buy Part          |
| 50       | 302604           | -        | Buy Part          |
| 51       | 303818           | -        | Buy Part          |
| 52       | -                | -        | Buy Part          |
| 53       | 302314           | -        | Buy Part          |
| 54       | 304502           | -        | Buy Part          |
| 55       | 305911           | -        | Buy Part          |
| 56       | 306410           | -        | Buy Part          |
| 57       | 306704           | -        | Buy Part          |
| 58       | 307105           | -        | Buy Part          |
| 59       | 307102           | -        | Buy Part          |
| 60       | 307202           | -        | Buy Part          |
| 61       | 307301           | -        | Buy Part          |
| 62       | 307404           | -        | Buy Part          |
| 63       | 307501           | -        | Buy Part          |
| 64       | 307601           | -        | Buy Part          |
| 65       | 308201           | -        | Buy Part          |
| 66       | 309101           | -        | Buy Part          |
| 67       | 309202           | -        | Buy Part          |
| 68       | 201901           | -        | Buy Part          |
| 69       | 301801           | -        | Buy Part          |
| 70       | 304001           | <b>-</b> | Buy Part          |
| 71       | 861201           | -        | Buy Part          |
| 72<br>73 | 651400<br>309203 | _        | Buy Part          |
| 74       | 309406           | _        | Buy Part Buy Part |
| 75       | 316802           | _        | Buy Part          |
| 76       | 316902           | _        | Buy Part          |
| 77       | 317002           | _        | Buy Part          |
| 1''      | 31/002           | _        | nuy Fall          |

| 78  | 716902 | - | Buy Par |
|-----|--------|---|---------|
| 79  | 314005 | - | Buy Par |
| 81  | 455000 | - | Buy Par |
| 82  | 459200 | - | Buy Par |
| 83  | 459402 | - | Buy Par |
| 84  | 460003 | - | Buy Par |
| 85  | 462404 | - | Buy Par |
| 86  | 462501 | - | Buy Par |
| 87  | 101003 | - | Buy Par |
| 88  | 105102 | - | Buy Par |
| 89  | 178606 | - | Buy Par |
| 90  | 134302 | - | Buy Par |
| 91  | 134902 | - | Buy Par |
| 92  | 100903 | - | Buy Par |
| 93  | 158707 | - | Buy Par |
| 94  | 164901 | - | Buy Par |
| 95  | 189107 | - | Buy Par |
| 96  | 180002 | - | Buy Par |
| 97  | 911091 | - | Buy Par |
| 98  | 858003 | - | Buy Par |
| 99  | 166003 | - | Buy Par |
| 100 | 189103 | - | Buy Par |
| 101 | 952791 | - | Buy Par |
| 102 | 313403 | - | Buy Par |
| 103 | 320405 | - | Buy Par |
| 104 | 158606 | - | Buy Par |
| 105 | 100931 | - | Buy Par |
| 106 | 252779 | - | Buy Par |
| 107 | 654500 | - | Buy Par |
| 108 | 253902 | - | Buy Par |
| 109 | 164551 | - | Buy Par |
| 110 | 324900 | - | Buy Par |
| 111 | 325000 | - | Buy Par |