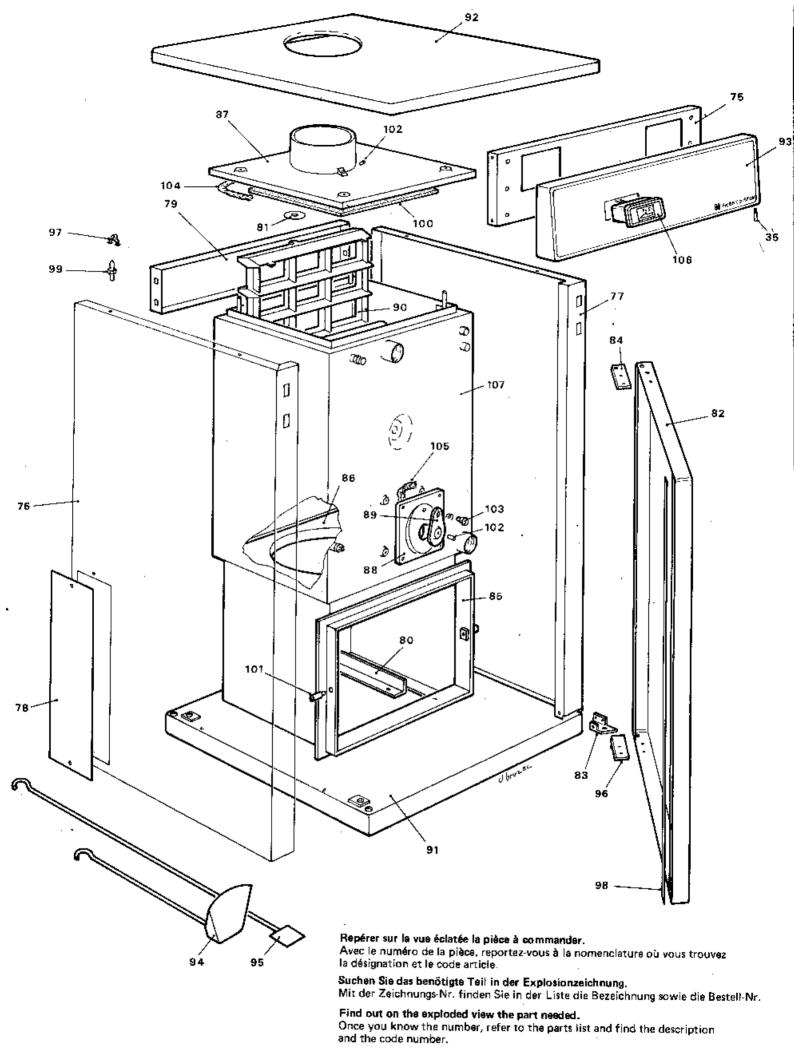

## If you need help finding your part please call us on 01302 742520

| 200702 | -                                                                                                                                                                                                                        | Buy Part                                                                                                                                                                                                                                                                                                                                                                                                                                                                                                                                                                                                                                                    |
|--------|--------------------------------------------------------------------------------------------------------------------------------------------------------------------------------------------------------------------------|-------------------------------------------------------------------------------------------------------------------------------------------------------------------------------------------------------------------------------------------------------------------------------------------------------------------------------------------------------------------------------------------------------------------------------------------------------------------------------------------------------------------------------------------------------------------------------------------------------------------------------------------------------------|
| 207756 | -                                                                                                                                                                                                                        | Buy Part                                                                                                                                                                                                                                                                                                                                                                                                                                                                                                                                                                                                                                                    |
| 207834 | -                                                                                                                                                                                                                        | Buy Part                                                                                                                                                                                                                                                                                                                                                                                                                                                                                                                                                                                                                                                    |
| 207902 | -                                                                                                                                                                                                                        | Buy Part                                                                                                                                                                                                                                                                                                                                                                                                                                                                                                                                                                                                                                                    |
| 120300 | -                                                                                                                                                                                                                        | Buy Part                                                                                                                                                                                                                                                                                                                                                                                                                                                                                                                                                                                                                                                    |
| 225719 | -                                                                                                                                                                                                                        | Buy Part                                                                                                                                                                                                                                                                                                                                                                                                                                                                                                                                                                                                                                                    |
| 234102 | -                                                                                                                                                                                                                        | Buy Part                                                                                                                                                                                                                                                                                                                                                                                                                                                                                                                                                                                                                                                    |
| 252511 | -                                                                                                                                                                                                                        | Buy Part                                                                                                                                                                                                                                                                                                                                                                                                                                                                                                                                                                                                                                                    |
| 273507 | -                                                                                                                                                                                                                        | Buy Part                                                                                                                                                                                                                                                                                                                                                                                                                                                                                                                                                                                                                                                    |
| 301017 | -                                                                                                                                                                                                                        | Buy Part                                                                                                                                                                                                                                                                                                                                                                                                                                                                                                                                                                                                                                                    |
| 312611 | -                                                                                                                                                                                                                        | Buy Part                                                                                                                                                                                                                                                                                                                                                                                                                                                                                                                                                                                                                                                    |
| 313507 | -                                                                                                                                                                                                                        | Buy Part                                                                                                                                                                                                                                                                                                                                                                                                                                                                                                                                                                                                                                                    |
| 316305 | -                                                                                                                                                                                                                        | Buy Part                                                                                                                                                                                                                                                                                                                                                                                                                                                                                                                                                                                                                                                    |
| 320603 | -                                                                                                                                                                                                                        | Buy Part                                                                                                                                                                                                                                                                                                                                                                                                                                                                                                                                                                                                                                                    |
| 322206 | -                                                                                                                                                                                                                        | Buy Part                                                                                                                                                                                                                                                                                                                                                                                                                                                                                                                                                                                                                                                    |
| 600431 | -                                                                                                                                                                                                                        | Buy Part                                                                                                                                                                                                                                                                                                                                                                                                                                                                                                                                                                                                                                                    |
| 652737 | -                                                                                                                                                                                                                        | Buy Part                                                                                                                                                                                                                                                                                                                                                                                                                                                                                                                                                                                                                                                    |
| 653382 | -                                                                                                                                                                                                                        | Buy Part                                                                                                                                                                                                                                                                                                                                                                                                                                                                                                                                                                                                                                                    |
| 858005 | -                                                                                                                                                                                                                        | Buy Part                                                                                                                                                                                                                                                                                                                                                                                                                                                                                                                                                                                                                                                    |
| 858200 | -                                                                                                                                                                                                                        | Buy Part                                                                                                                                                                                                                                                                                                                                                                                                                                                                                                                                                                                                                                                    |
| 900904 | -                                                                                                                                                                                                                        | Buy Part                                                                                                                                                                                                                                                                                                                                                                                                                                                                                                                                                                                                                                                    |
| 100602 | -                                                                                                                                                                                                                        | Buy Part                                                                                                                                                                                                                                                                                                                                                                                                                                                                                                                                                                                                                                                    |
| 101020 | -                                                                                                                                                                                                                        | Buy Part                                                                                                                                                                                                                                                                                                                                                                                                                                                                                                                                                                                                                                                    |
| 164501 | -                                                                                                                                                                                                                        | Buy Part                                                                                                                                                                                                                                                                                                                                                                                                                                                                                                                                                                                                                                                    |
| 159918 | -                                                                                                                                                                                                                        | Buy Part                                                                                                                                                                                                                                                                                                                                                                                                                                                                                                                                                                                                                                                    |
| 189105 | -                                                                                                                                                                                                                        | Buy Part                                                                                                                                                                                                                                                                                                                                                                                                                                                                                                                                                                                                                                                    |
| 189107 | -                                                                                                                                                                                                                        | Buy Part                                                                                                                                                                                                                                                                                                                                                                                                                                                                                                                                                                                                                                                    |
| 189103 | -                                                                                                                                                                                                                        | Buy Part                                                                                                                                                                                                                                                                                                                                                                                                                                                                                                                                                                                                                                                    |
| 181506 | <u> </u> -                                                                                                                                                                                                               | Buy Part                                                                                                                                                                                                                                                                                                                                                                                                                                                                                                                                                                                                                                                    |
| 181505 | -                                                                                                                                                                                                                        | Buy Part                                                                                                                                                                                                                                                                                                                                                                                                                                                                                                                                                                                                                                                    |
| 178608 | -                                                                                                                                                                                                                        | Buy Part                                                                                                                                                                                                                                                                                                                                                                                                                                                                                                                                                                                                                                                    |
| 178608 | -                                                                                                                                                                                                                        | Buy Part                                                                                                                                                                                                                                                                                                                                                                                                                                                                                                                                                                                                                                                    |
| 911003 | -                                                                                                                                                                                                                        | Buy Part                                                                                                                                                                                                                                                                                                                                                                                                                                                                                                                                                                                                                                                    |
|        | 207756 207834 207902 120300 225719 234102 252511 273507 301017 312611 313507 316305 320603 322206 600431 652737 653382 858005 858200 900904 100602 101020 164501 159918 189105 189107 189103 181506 181505 178608 178608 | 207756       -         207834       -         207902       -         120300       -         225719       -         234102       -         252511       -         273507       -         301017       -         312611       -         313507       -         316305       -         320603       -         322206       -         600431       -         652737       -         653382       -         858005       -         858200       -         900904       -         100602       -         164501       -         189105       -         189107       -         189103       -         181506       -         178608       -         178608       - |