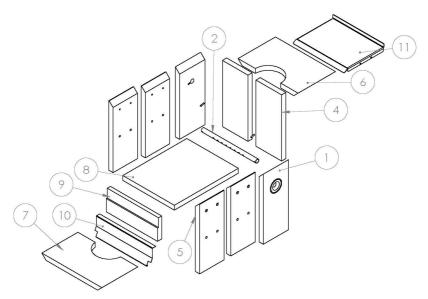

## **Esse 1000W REPLACEMENT PARTS**

FIGURE 24: FIREBOX CONSUMABLE PARTS.

| ITEM NUMBER | PART NUMBER         | DESCRIPTION              | QUANTITY |
|-------------|---------------------|--------------------------|----------|
| 1           | WC-1000-002         | REAR SIDE BRICK          | 2        |
| 2           | 1000-007            | AIR TUBE                 | 1        |
| 4           | 990-009             | VERMICULITE REAR BRICK   | 2        |
| 5           | I-WH-200-101        | R/H & L/H SIDE BRICK     | 4        |
| 6           | 990-004             | FIRE BOX TOP FRONT BRICK | 1        |
| 7           | 990-004A            | FIRE BOX TOP BACK BRICK  | 1        |
| 8           | 990-009B            | VERMICULITE BASE BRICK   | 1        |
| 9           | WC-1000-001         | FRONT BRICK              | 1        |
| 10          | WC-1000-1026.SLDASM | AIR WASH                 | 1        |
| 11          | WC-1000-004         | BAFFLE                   | 1        |