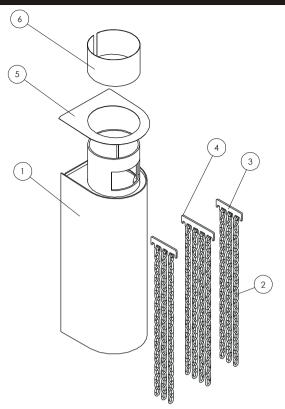

Issue B

| Item | Part No.  | Description         | Ex.Vat. | Inc.Vat. | Item | Part No.  | Description     | Ex.Vat. | Inc.Vat. |
|------|-----------|---------------------|---------|----------|------|-----------|-----------------|---------|----------|
| 1#   | 010/FB200 | Flue Boiler 150mm   | 535.00  | 642.00   | 4    | 010/FB306 | 4 Hook Hanger   | 9.65    | 11.58    |
| 2    | 008/FB112 | Boiler Chain Length | 7.50    | 9.00     | 5    | 004/FB213 | Top Cover Plate | 13.90   | 16.68    |
| 3    | 010/FB207 | 3 Hook Hanger       | 9.10    | 10.92    | 6    | 004/FB208 | Access Door     | 31.00   | 37.20    |

To obtain spare parts please contact your local stockist giving Model, Part No. and Description. In case of difficulty contact the manufacturer at the address shown. This drawing is for identification purposes only.