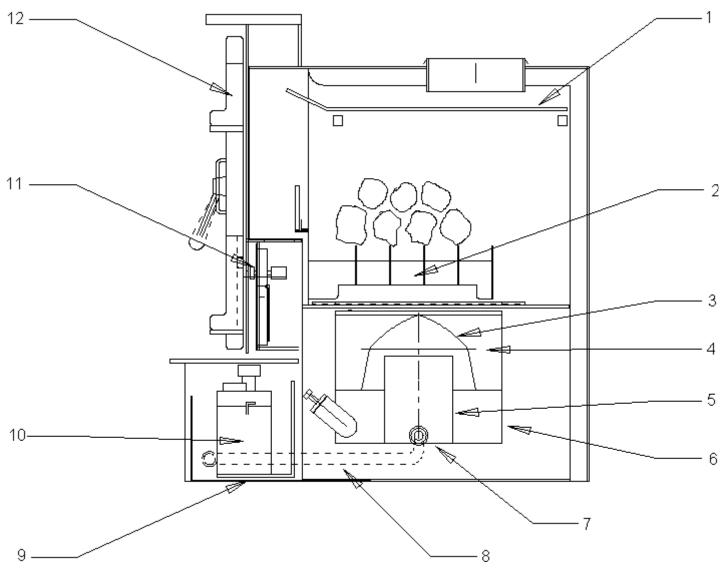

If you need help finding your part please call us on 01302 742520

| Number | Part Number  | Additional Info                            | Buy Part |
|--------|--------------|--------------------------------------------|----------|
| 1      | 87-01-700-10 | B2I 1MM THICK 304 S/S BAFFLE PLATE         | Buy Part |
| 2      | 92-20-260    | B2I COAL KIT                               | Buy Part |
| 3      | 194401-B     | B1/2 CATALYSER COVER (UPPER)               | Buy Part |
| 4      | 198205-В     | B1/2 BURNER RING                           | Buy Part |
| 5      | 194402-B     | B2 10kW CATALYSER BODY                     | Buy Part |
| 6      | 905356-В     | B2 ELEC-IGN 10kW POT                       | Buy Part |
| 7      | 78-01-100    | DESCALING ATTACHMENT REF NUMBER 2          | Buy Part |
| 8      | 87-01-700BT  | B2I WET FUEL INLET TUBE (USE 8MM BUNDI)    | Buy Part |
| 9      | 87-01-700-16 | B2I O.C.V BRACKET                          | Buy Part |
| 10     | 78-01-028    | 240VRSW02 4/20 4 CST                       | Buy Part |
| 10     | 78-01-027    | 240VRSW02 4/20 1.8 CST                     | Buy Part |
| 11     | 87-01-501LWA | LIGHTING WICK ASSY 8KW POT                 | Buy Part |
| 12     | 78-01-200    | "5"" DRAFT REGULATOR (BARROMETRIC DAMPER)" | Buy Part |
| 13     | GLASS-B2-S   | B2 GLASS STRIP SET                         | Buy Part |