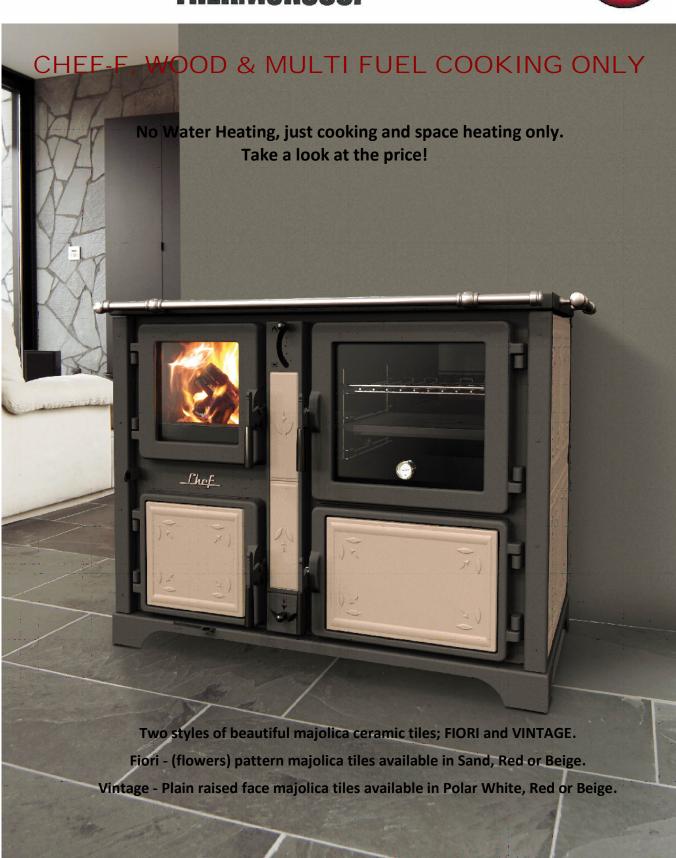

- With a mixture of fine quality majolica tiles and cast iron doors, this is a superb and relatively simple cooker at a very competitive price.
- Easy to use and control with a massive hot plate and two ovens; for those who really enjoy cooking, this is as good as it gets.
- The Chef-f can be rapidly brought up to temperature and after cooking, slowed down to provide a long lasting slow burn and gentle space heating.
- The Chef-f has a substantial firebox capable of accepting logs up to 380mm (15") x 150mm (6") diameter.
- Two models the **Chef-f** (with oven) and even simpler, the half cooker (**Chef**) which has all the features of the full cooker without the oven.

Height 852 Width 1048-1119\* Depth 600 Weight 330Kg

Flue 150mm Dia Top or Rear

\* width depends on choice of tile type.