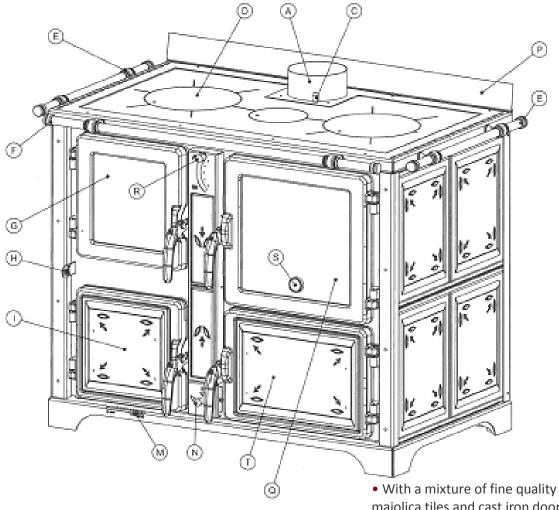

## **Main Component Parts List**

| Item No | Description                                    |
|---------|------------------------------------------------|
| Α       | 150mm diameter flue outlet                     |
| В       | 150mm diameter rear flue outlet                |
| С       | Direct draft lever                             |
| D       | Removable circular hotplate inserts            |
| E       | Side rail                                      |
| F       | Front rail                                     |
| G       | Fuel loading door with glass panel             |
| Н       | Secondary air regulation                       |
| 1       | Ashpit door                                    |
| L       | Ashpan behind ashpit door                      |
| М       | Primary air regulation                         |
| N       | Cover for mini ashpan for oven flue pass       |
| 0       | Mini ashpan behind cover                       |
| Р       | Mini splashback                                |
| Q       | Main oven                                      |
| R       | Control damper for oven temperature regulation |
| S       | Oven temperature thermometer                   |
| Т       | Lower warming oven                             |
| U       | Adjustable main oven vent behind oven door     |
| V       | Flue clean out access under main oven          |