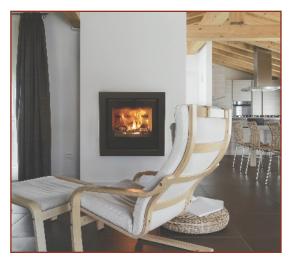

## Serenity 45 Inset

Floor or wall mounted and with built in fresh air

Looking to refresh or change your showroom then get in touch and we'll be delighted to discuss our extensive range that we can offer