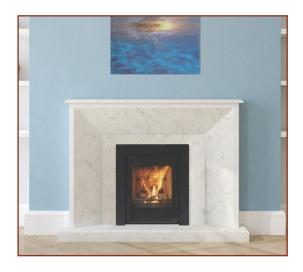

Serenity Inset stove range Designed and built in the UK to suit the standard British fireplace with a depth of only 340mm Full black bordered glass door Easy install with the Pevexstoves unique *slide* & *guide jacking* system Ecodesigned and Defra Approved

## Serenity 40 Inset

Suitable for installation into a 16" x 22" fireplace

Serenity 50 Inset Floor or wall mounted