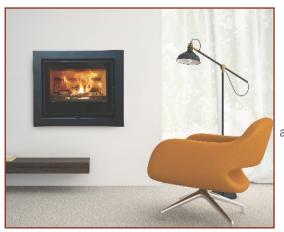

## Serenity 40 Inset

Suitable for installation into a 16" x 22" fireplace

Serenity 50 Inset Floor or wall mounted