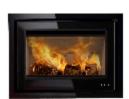

Mondo 30

Prestige Basic

Maestro 152 Limestone

H470 Inset witj Black Magic glass

H570 W Inset (948mm width)

Living Cube