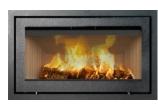

Mondo 30

Prestige Basic

Maestro 152 Limestone

H470 Inset witj Black Magic glass

H570 W Inset (948mm width)

Living Cube