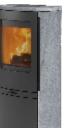

Mondo 30

Prestige Basic

Maestro 152 Limestone

H470 Inset witj Black Magic glass

H570 W Inset (948mm width)

Living Cube