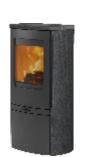

Mondo 30

Prestige Basic

Maestro 152 Limestone

H470 Inset witj Black Magic glass

H570 W Inset (948mm width)

Living Cube