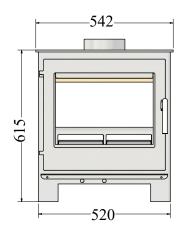

## **Tech Spec**

Nominal heat: 9kW

Range: 5 - 15kW

Efficiency: 79%

CO emissions @ 13% O2: 0.09%

Particulates @ 13% O2: 24 mg/Nm3

Weight: 155kg

T: 01473 736399 W: pevexstoves.co.uk