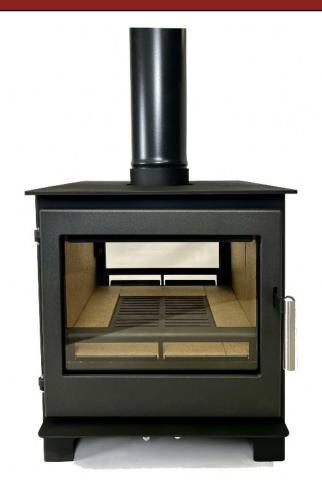

## Brightwell 900 9kW Double Sided Ecodesign

The Brightwell 900 Double Sided stove offers 9kW of nominal heat energy and 79% efficiency and is the perfect choice when there is fireplace dividing two rooms for each side to enjoy.

Watch the dancing flames, load the wood fuel from either side and control the stove from each side with the easy to use push-pull air control sliders.

Made from heavy duty steel and fitted with cast iron doors that give an impressive view of the fire makes for a wonderful addition to any fireplace.