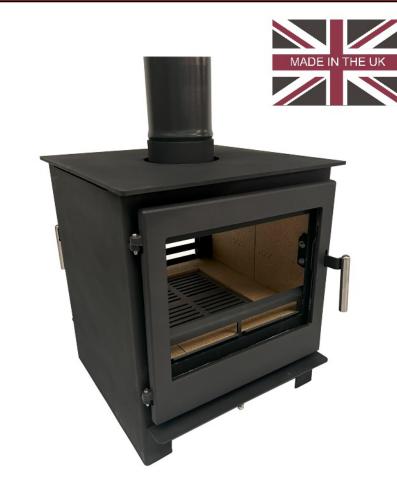

## Brightwell 900 9kW Double Sided Ecodesign

The Brightwell 900 Double Sided stove offers 9kW of nominal heat energy and 79% efficiency and is the perfect choice when there is fireplace dividing two rooms for each side to enjoy.

Watch the dancing flames, load the wood fuel from either side and control the stove from each side with the easy to use push-pull air control sliders.

Made from heavy duty steel and fitted with cast iron doors that give an impressive view of the fire makes for a wonderful addition to any fireplace.