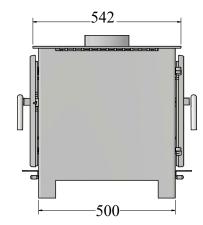

## **Tech Spec**

Nominal heat: 9kW

Range: 5 - 15kW

Efficiency: 79%

CO emissions @ 13% O2: 0.09%

Particulates @ 13% O2: 24 mg/Nm3

Weight: 155kg

T: 01473 736399 W: pevexstoves.co.uk